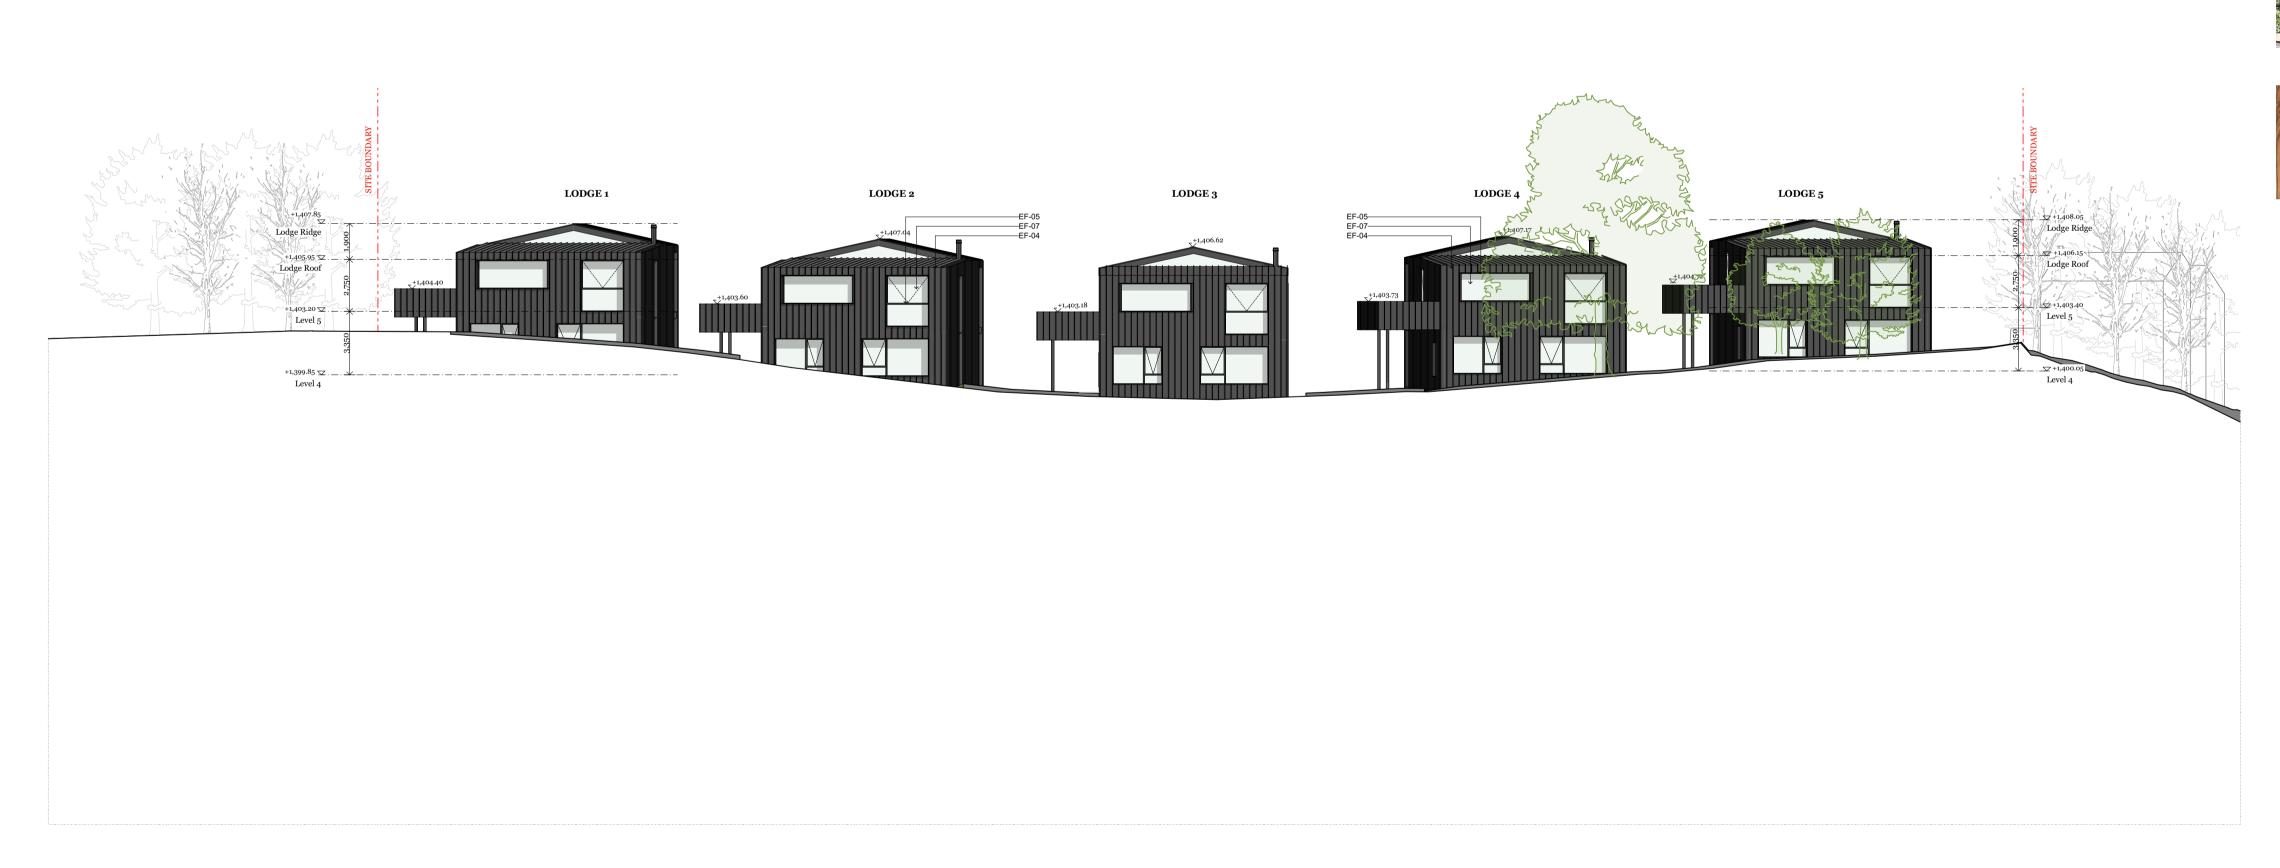

#### **NORTH ELEVATION**

#### **SOUTH ELEVATION**

ALL DRAWINGS TO BE READ IN CONJUCTION WITH: - ALL SPECIFICATIONS & SCHEDULES, - ALL SPECIALIST CONSULTANTS DOCUMENTATION - BASIX, NATHERS & SECTION J CERTIFICATES

ABN: 81956706590 NSW: Nominated Architects Koos de Keijzer 5767

Thredbo - Lot 768 Diggings Terrace, Thredbo, NSW 2625 Drawing Name

Elevations - Sheet 1 1:200 @ A1 June 2022

Drawing Number **DA300** Revision

EF-01 Stone

EF-02

EF-o3 Metal

EF-04 Metal

EF-05 Metal