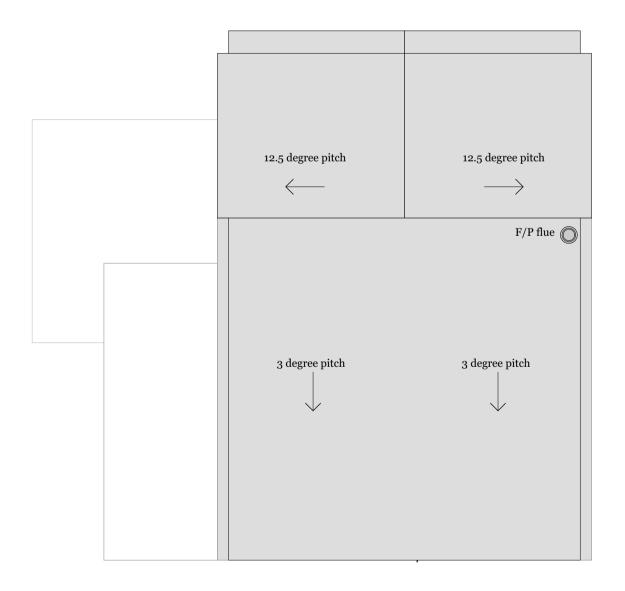

42 Davies Street

www.DKO.com.au

Thredbo - Lot 768 Diggings Terrace, Thredbo, NSW 2625 Drawing Name

Revision

Le Hunte Properties

12656 Roof 1:200 @ A1 June 2022 Drawing Number **DA207** 