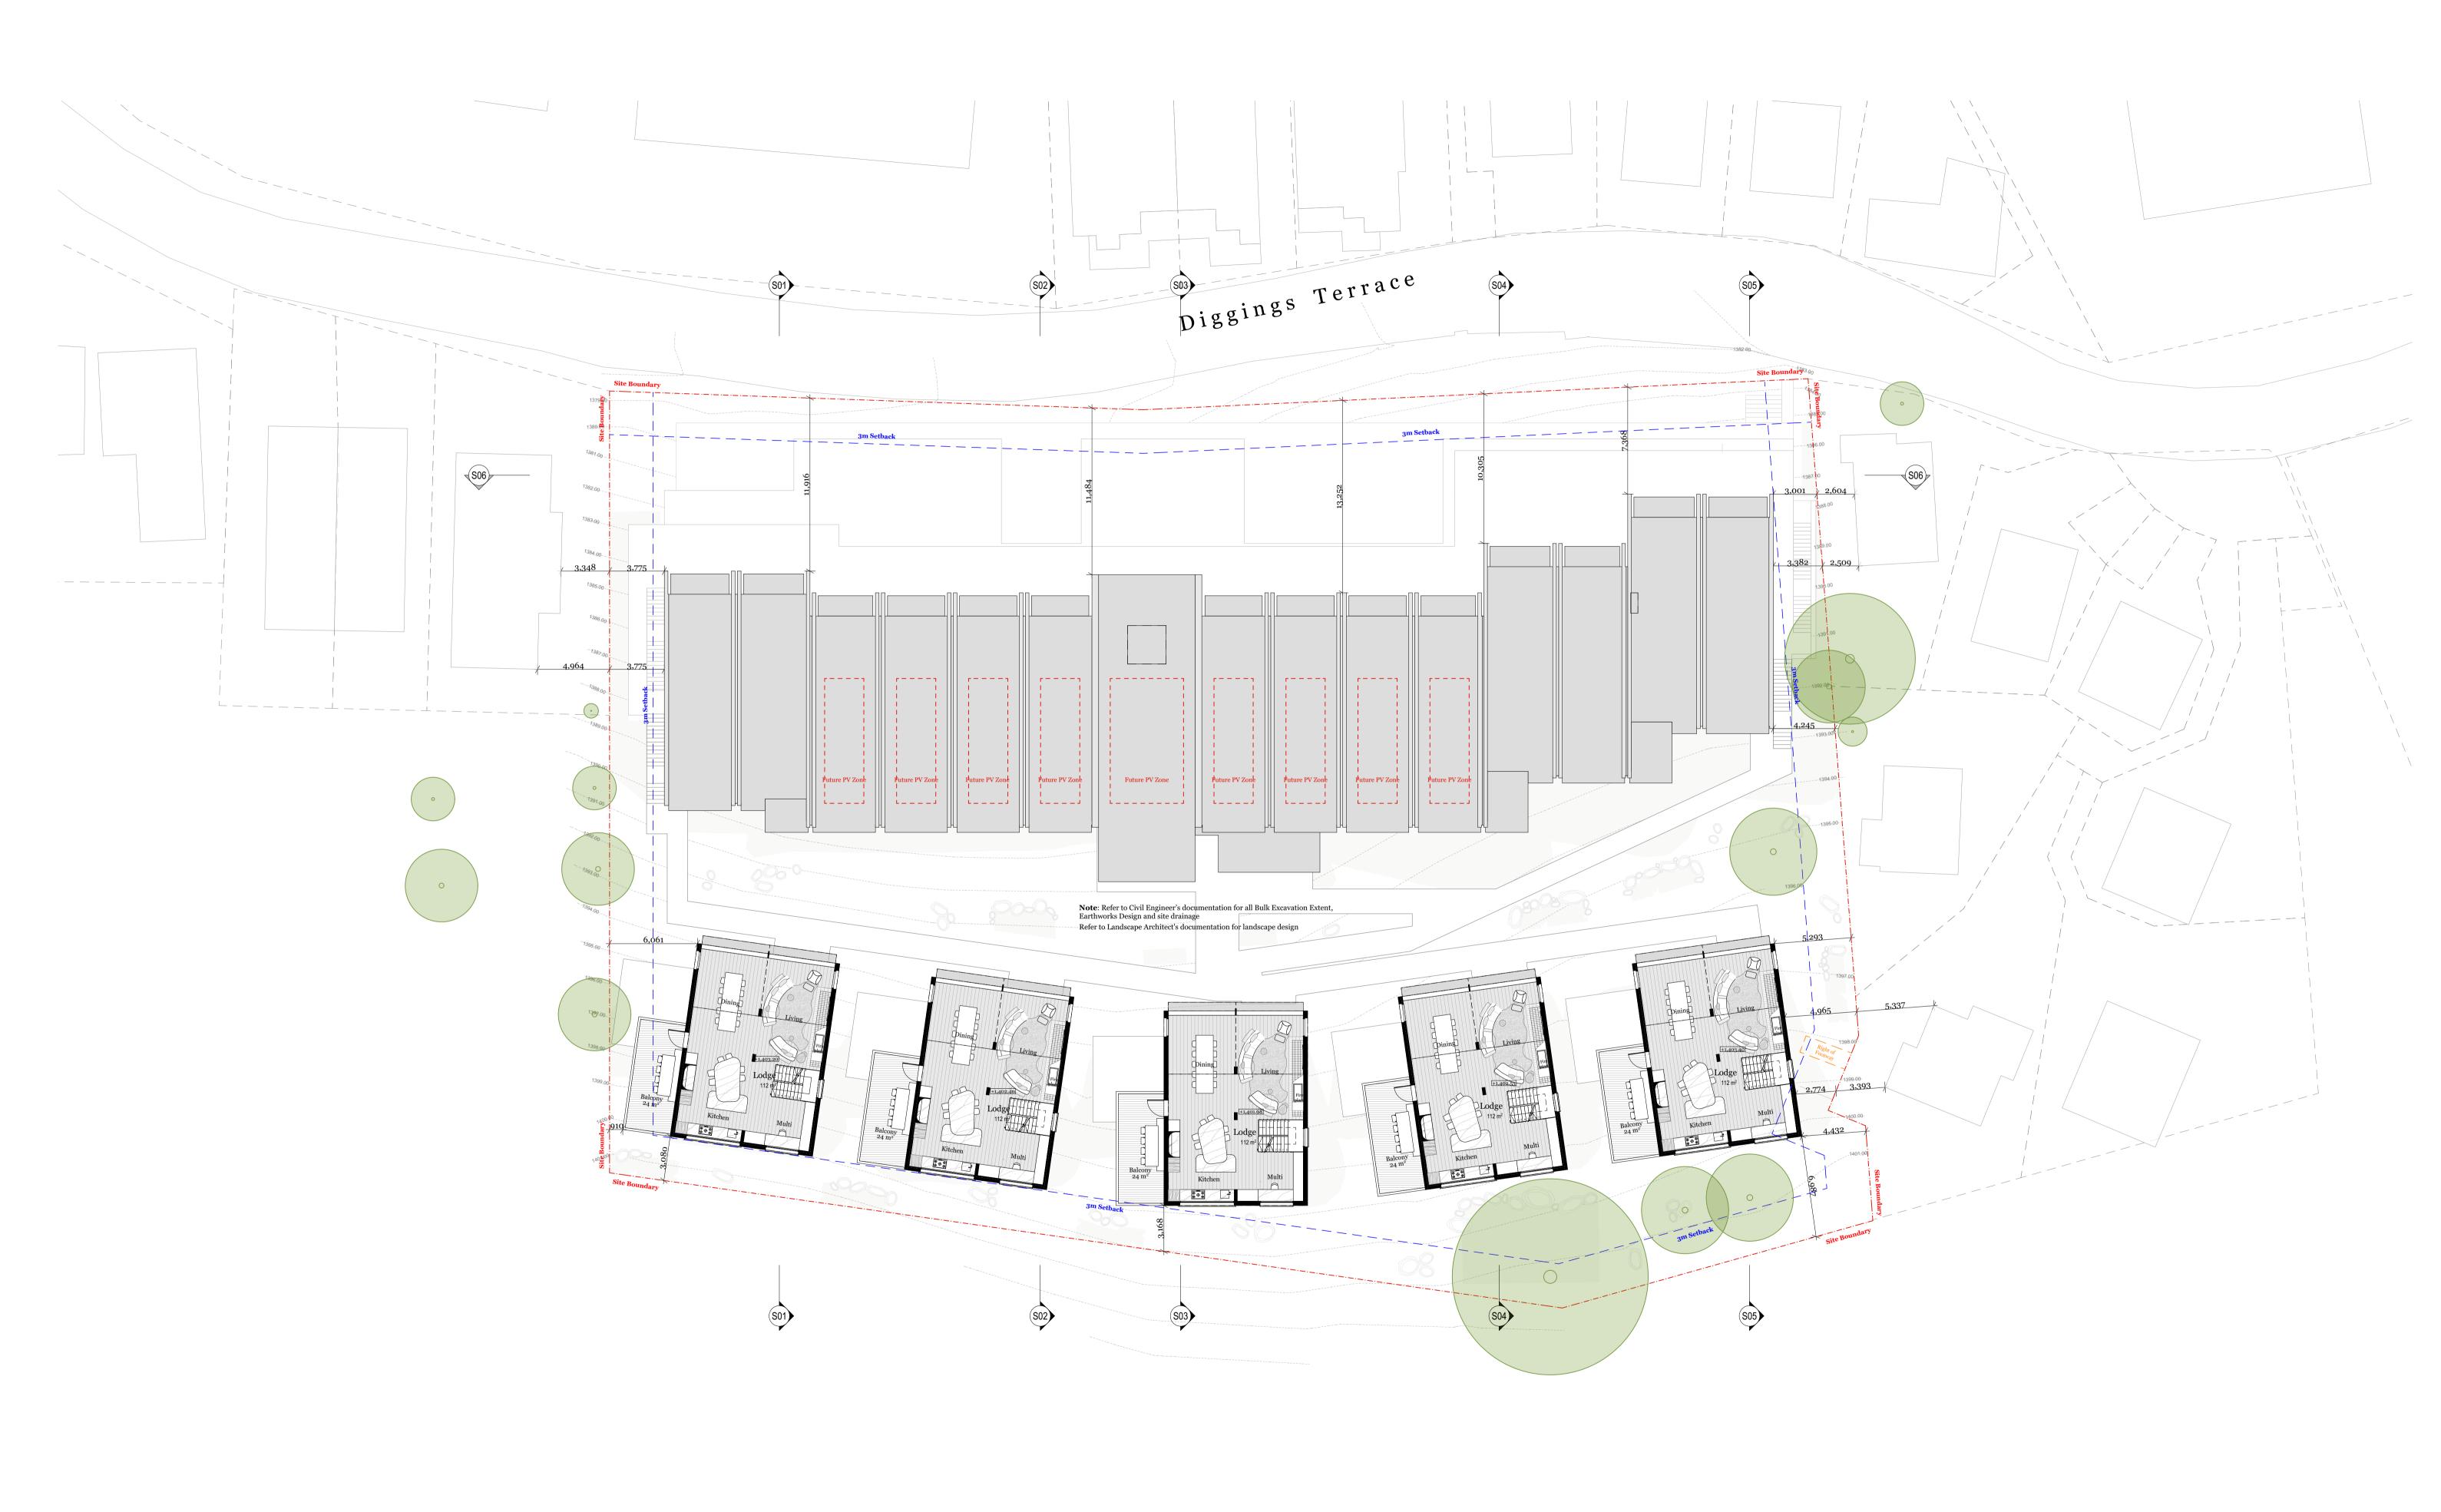

Thredbo - Lot 768

Le Hunte Properties

Diggings Terrace,
Thredbo, NSW 2625

Color of the color o Drawing Name

Ground Floor Plan 1:200 @ A1 June 2022

Drawing Number **DA200** Revision

Rev. Date By Ckd Description NT MR/SO For DA Submission

ALL WORKS TO BE IN ACCORDANCE WITH AUTHORITY & STATUTORY APPROVALS. AND NEW LANDSCAPE WORKS. ALL BOUNDARY INFORMATION TO BE CONFIRMED BY REGISTERED SURVEYOR

ALL DRAWINGS TO BE READ IN CONJUCTION WITH: BEFORE COMMENCING WORKS ON SITE.

REFER TO SITE SURVEY FOR ALL INFORMATION RELATING TO EXISTING SITE CONDITIONS. ALL INFORMATION RELATING TO TREES AND THEIR RETENTION/REMOVAL

- ALL SPECIFICATIONS & SCHEDULES, - ALL SPECIALIST CONSULTANTS DOCUMENTATION - BASIX, NATHERS & SECTION J CERTIFICATES MINOR CHANGES TO FORM & CONFIGURATION MAY BE REQUIRED AFTER REFER TO LANDSCAPE ARCHITECT'S DOCUMENTATION & ARBORIST REPORTS FOR