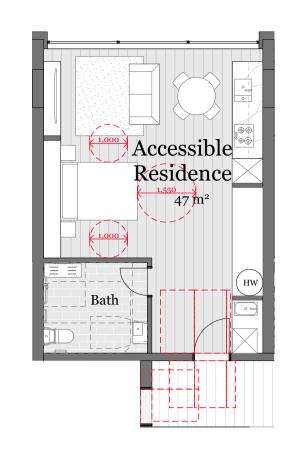

**Accessible Residence A** 

Accessible Residence B

Lower Floor (Level 2)

Upper Floor (Level 3)

Roof (Level 4)

Entry Floor (Level 3)

Bedroom Floor (Level 4)

Living Floor (Level 5)