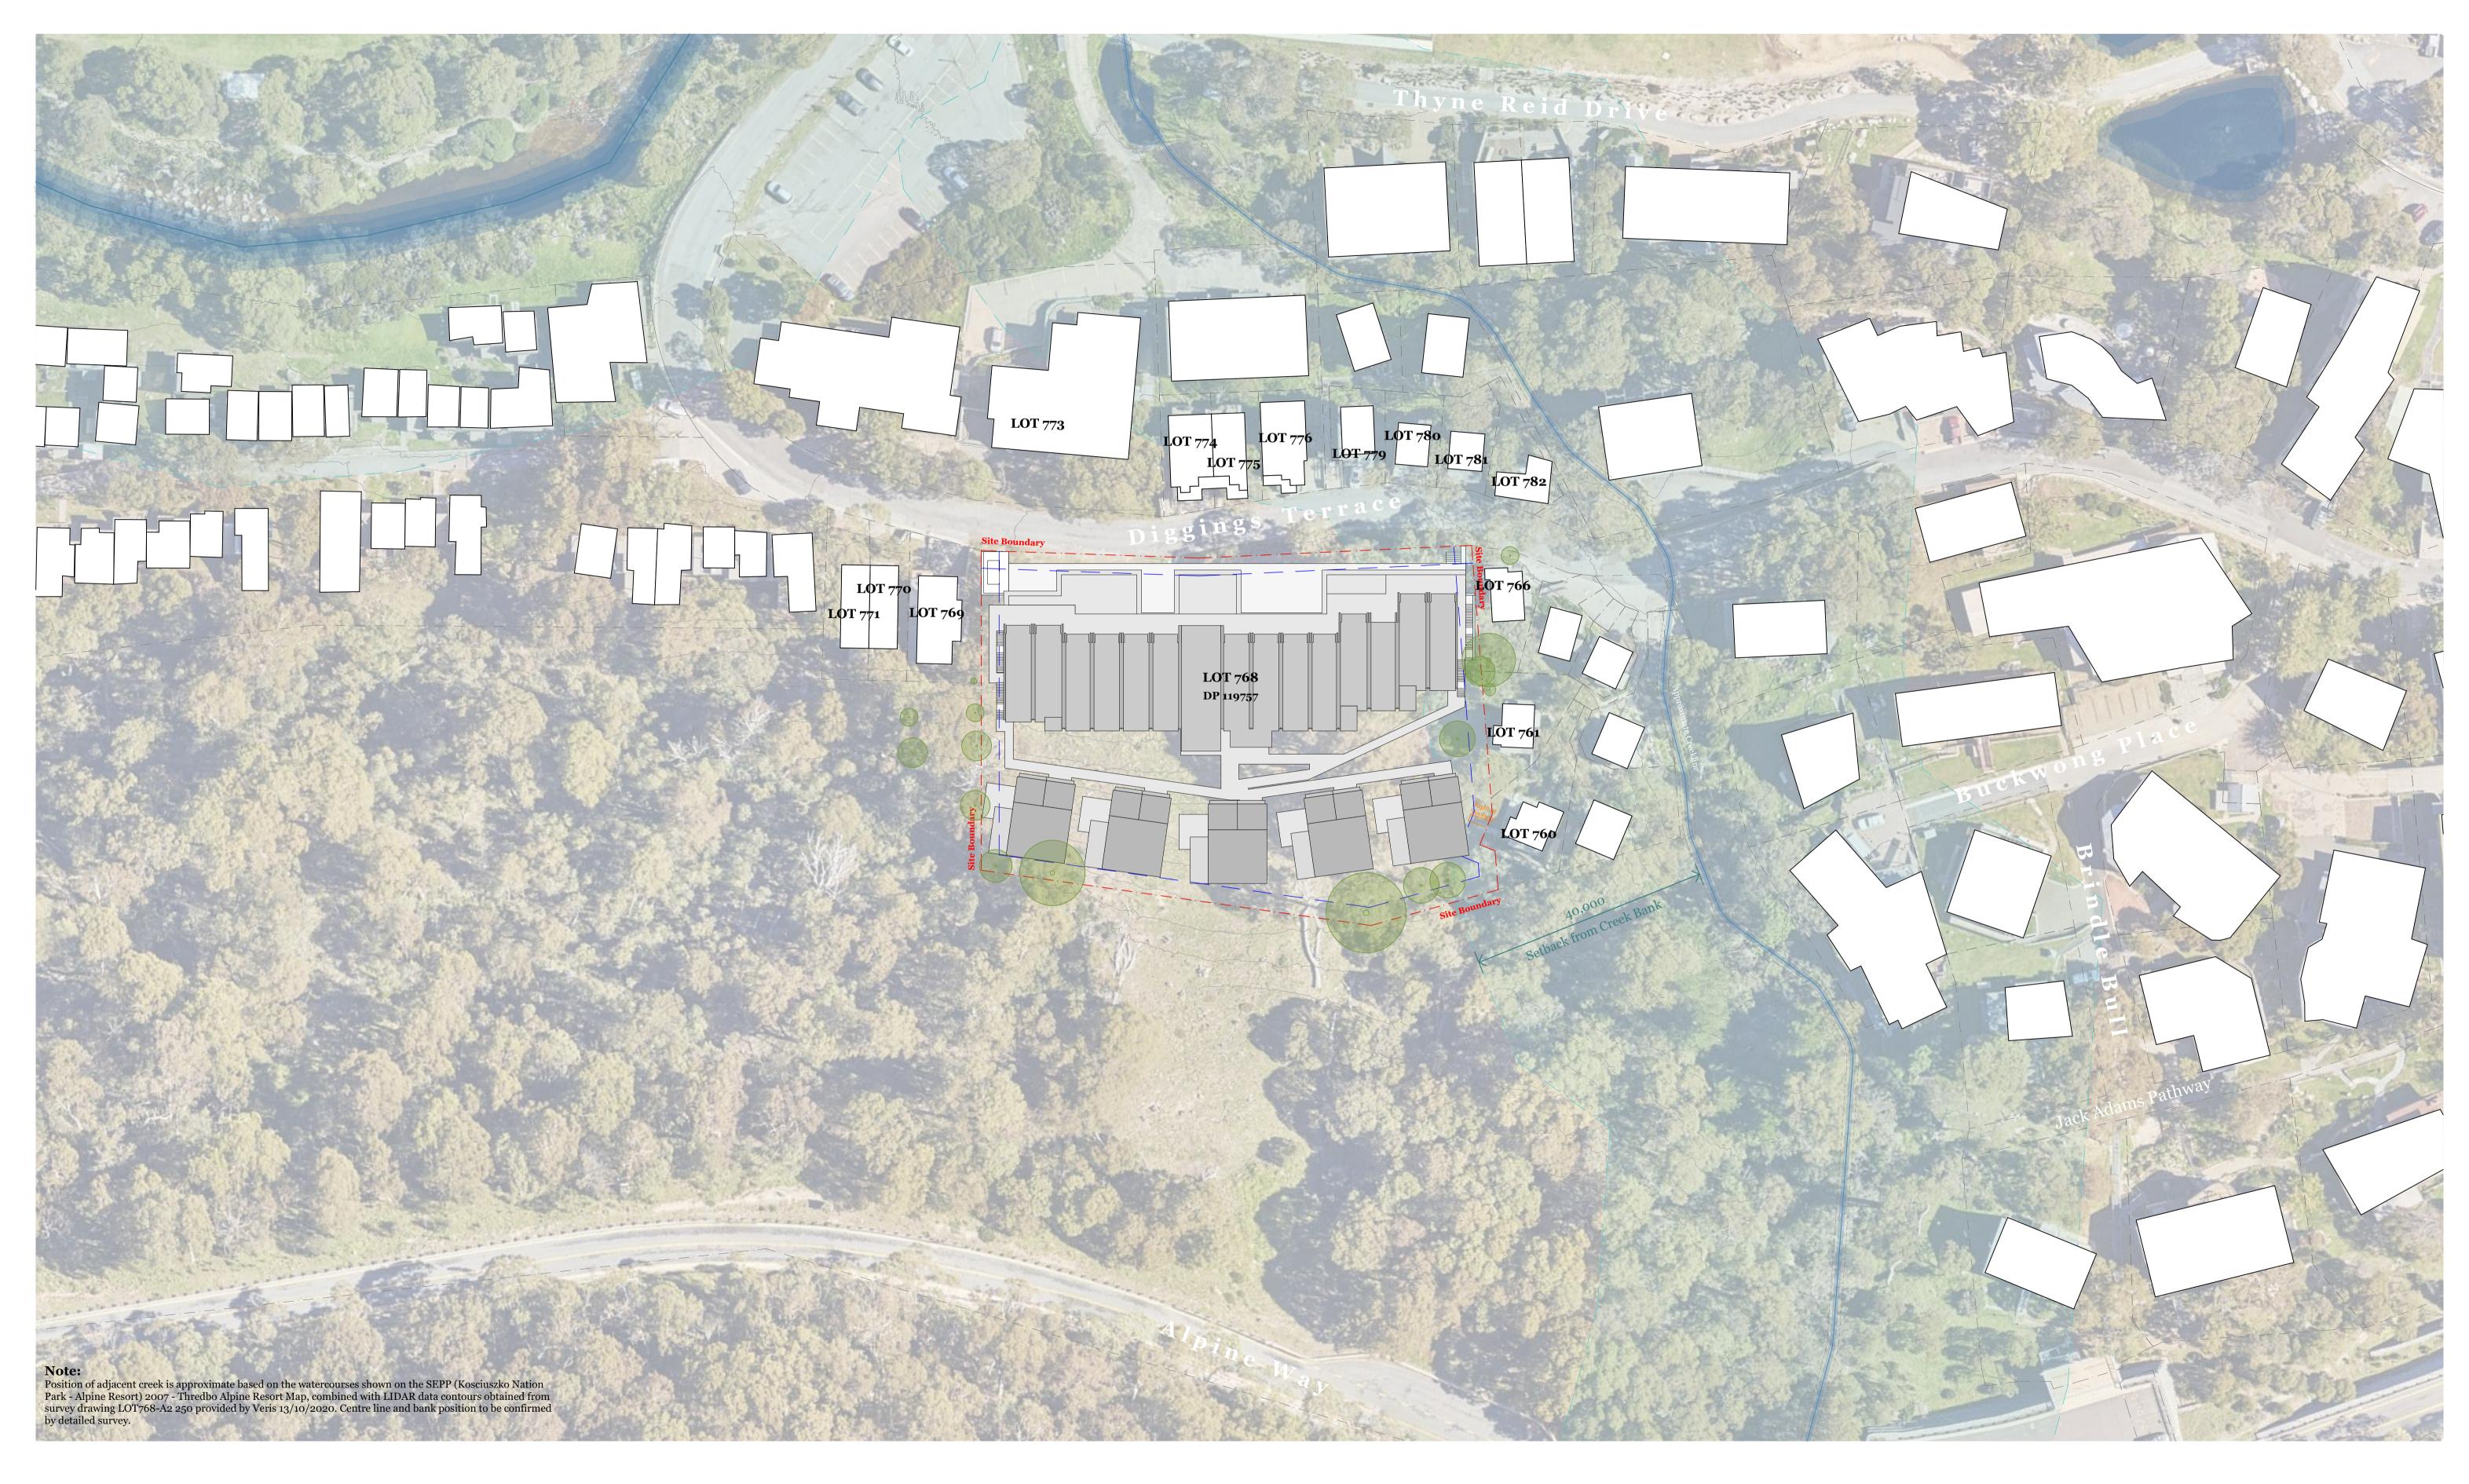

#### SITE ANALYSIS SITE PHOTOS

Position of adjacent creek is approximate based on the watercourses shown on the SEPP (Kosciuszko Nation Park - Alpine Resort) 2007 - Thredbo Alpine Resort Map, combined with LIDAR data contours obtained from survey drawing LOT768-A2 250 provided by Veris 13/10/2020. Centre line and bank position to be confirmed by detailed survey.

ALL INFORMATION RELATING TO TREES AND THEIR RETENTION/REMOVAL

KEY

Diggings Terrace, Thredbo, NSW 2625

Site Analysis 1:0.52, 1:1.05, 1:1.06 @ A1 June 2022

Drawing Number **DA100** Revision

Rev. Date By Ckd Description 7/07/2022 NT MR/SO For DA Submission ALL WORKS TO BE IN ACCORDANCE WITH AUTHORITY & STATUTORY APPROVALS. AND NEW LANDSCAPE WORKS. ALL BOUNDARY INFORMATION TO BE CONFIRMED BY REGISTERED SURVEYOR

BEFORE COMMENCING WORKS ON SITE. REFER TO SITE SURVEY FOR ALL INFORMATION RELATING TO EXISTING SITE

CONDITIONS. REFER TO LANDSCAPE ARCHITECT'S DOCUMENTATION & ARBORIST REPORTS FOR

DEVELOPMENT CONSENT WHEN DRAWINGS ARE PREPARED FOR CONSTRUCTION ALL INFORMATION RELATING TO TREES AND THEIR RETENTION/REMOVAL