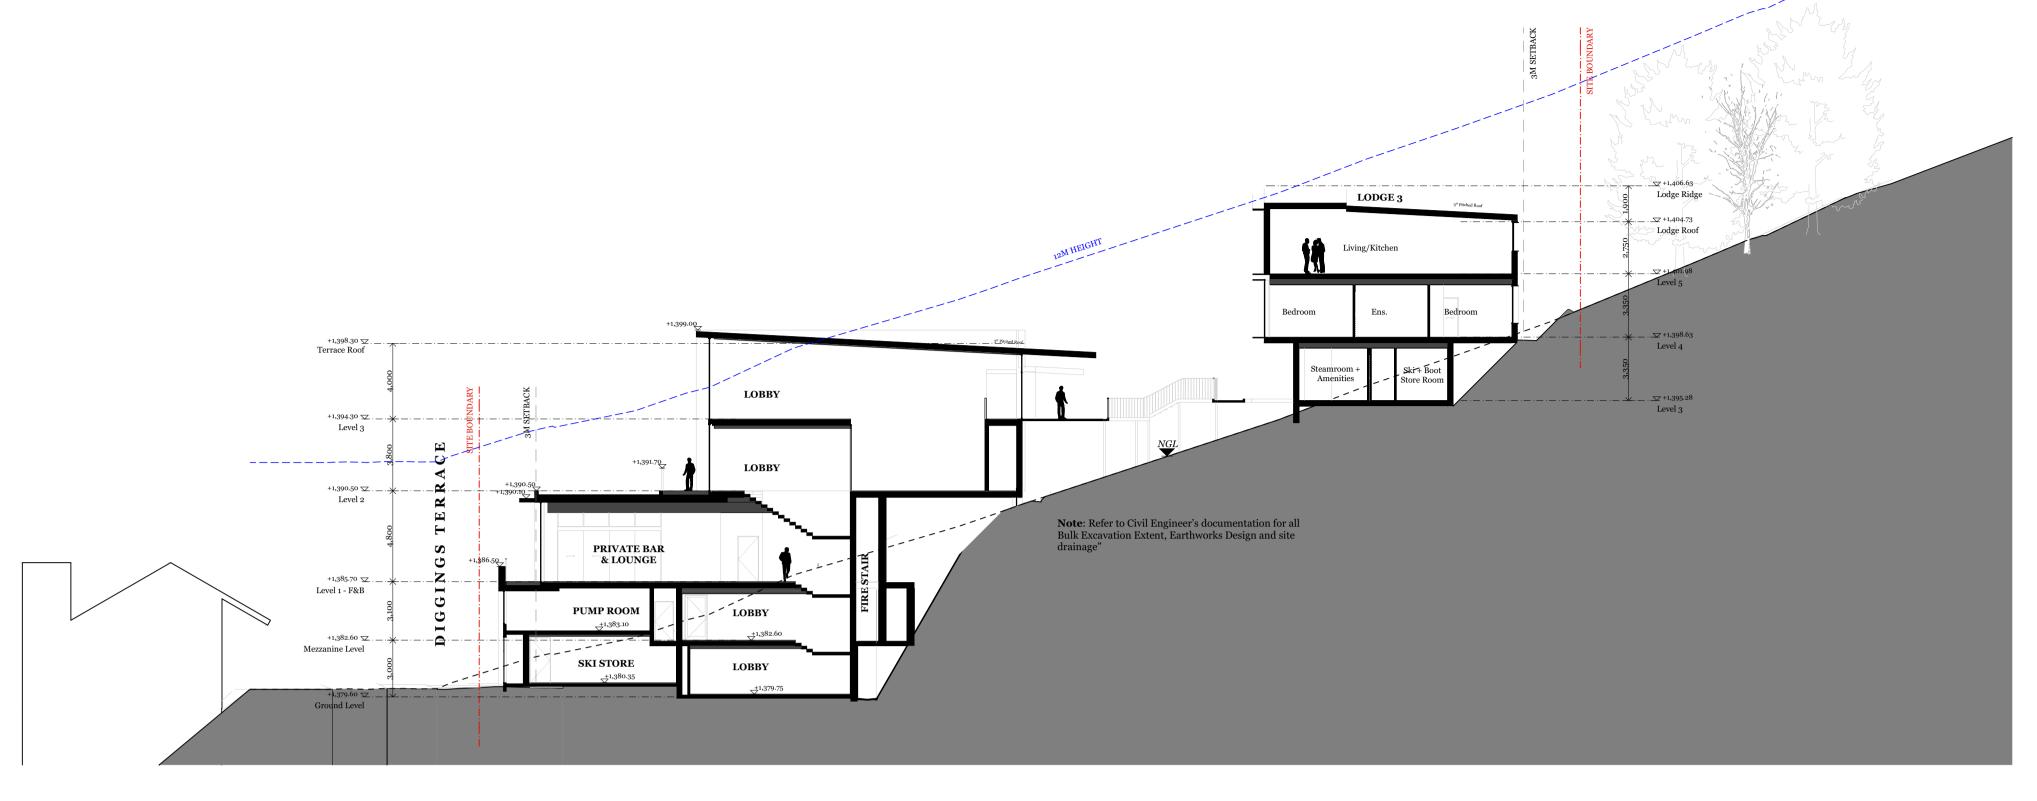

### **SECTION 1**

#### **SECTION 2**

Drawing Name

#### **SECTION 3**

#### **SECTION 4**

© DKO Architecture (NSW) Pty Ltd Except as allowed under copyright act, no part of this drawing may be reproduced or otherwise dealt with without written permission of DKO Architecture.

Thredbo - Lot 768 Diggings Terrace, Thredbo, NSW 2625 Drawing Name Sections - Sheet 2 1:200 @ A1

June 2022

Drawing Number **DA304** Revision

**SECTION 5** 

#### **SECTION 6**

ALL WORKS TO BE IN ACCORDANCE WITH AUTHORITY & STATUTORY APPROVALS. AND NEW LANDSCAPE WORKS. ALL BOUNDARY INFORMATION TO BE CONFIRMED BY REGISTERED SURVEYOR

BEFORE COMMENCING WORKS ON SITE. REFER TO SITE SURVEY FOR ALL INFORMATION RELATING TO EXISTING SITE

Diggings Terrace, Thredbo, NSW 2625

Sections - Sheet 3 1:200 @ A1 June 2022

Drawing Number **DA305** 

Revision

21 June - 9 am

21 June - 10 am

21 June - 11 am

21 June - 12 pm