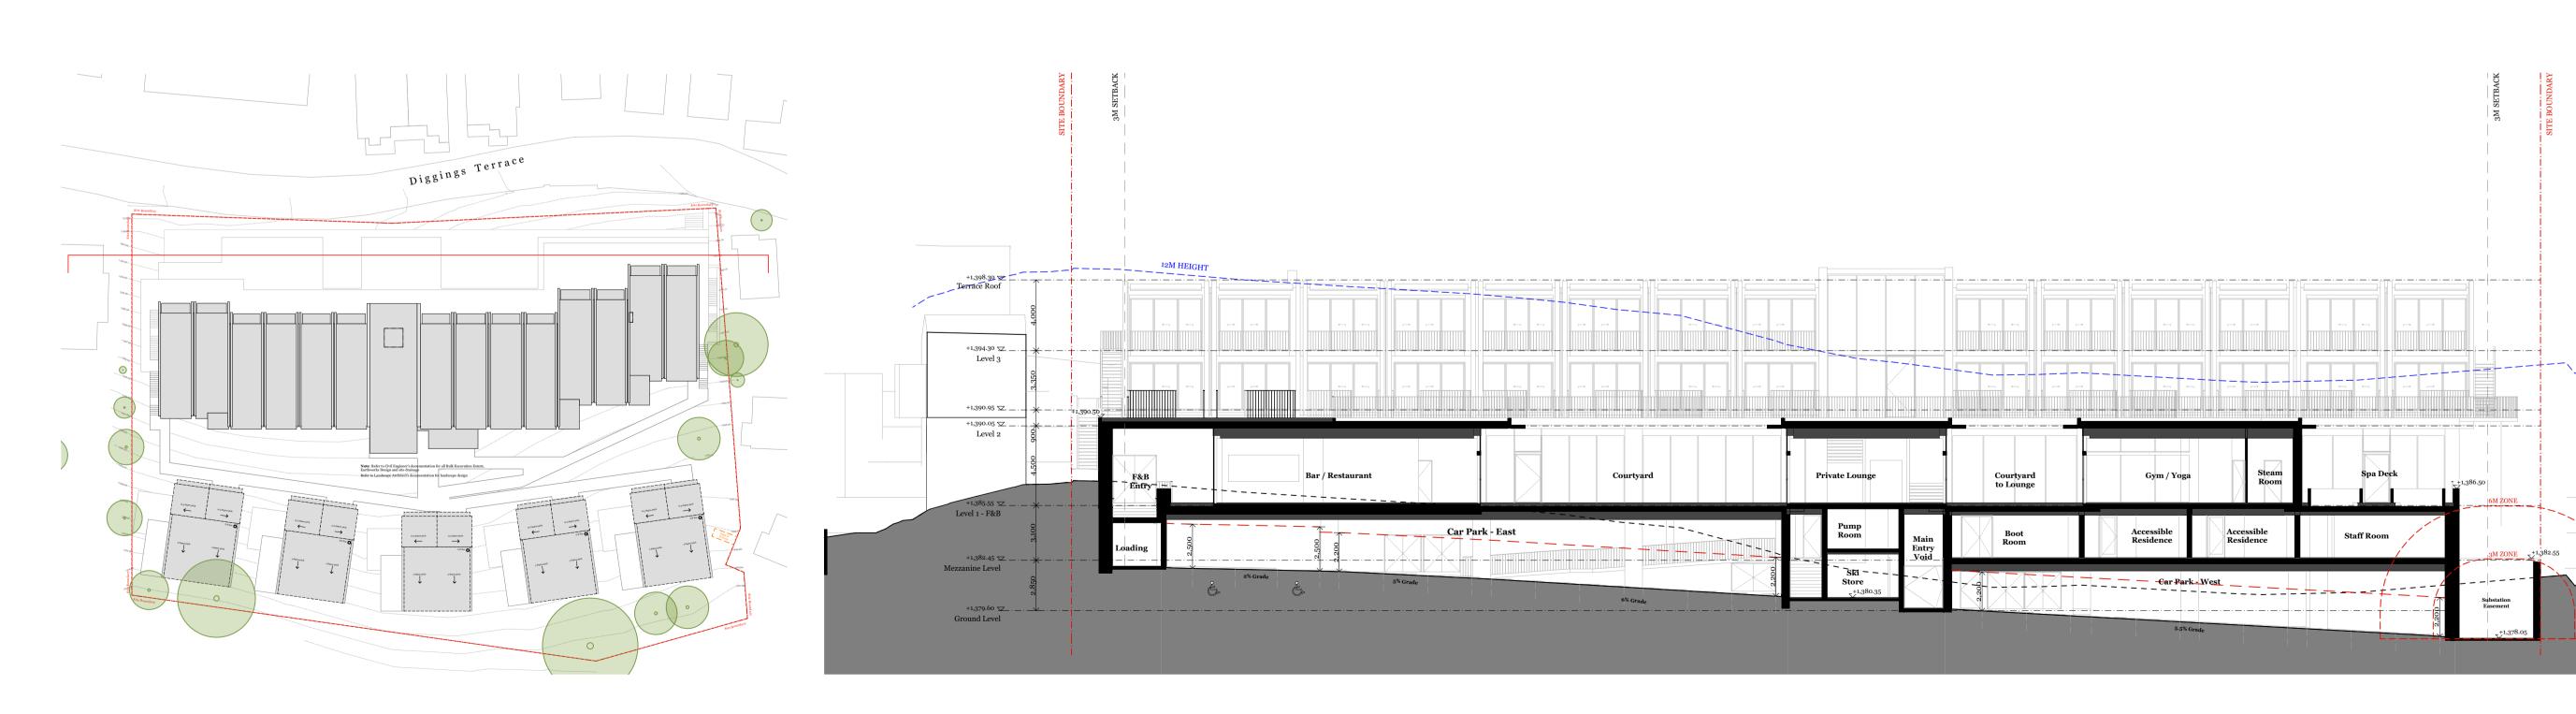

Diggings Terrace, Thredbo, NSW 2625

Le Hunte Properties

Site Plan 1:500 @ A1 June 2022

Drawing Number **DA101** Revision

Rev. Date By Ckd Description 7/07/2022 NT MR/SO For DA Submission

ALL WORKS TO BE IN ACCORDANCE WITH AUTHORITY & STATUTORY APPROVALS. AND NEW LANDSCAPE WORKS. ALL BOUNDARY INFORMATION TO BE CONFIRMED BY REGISTERED SURVEYOR ALL DRAWINGS TO BE READ IN CONJUCTION WITH: BEFORE COMMENCING WORKS ON SITE.

Thredbo - Lot 768 Diggings Terrace, Thredbo, NSW 2625 Drawing Name Sections - Sheet 2 1:200 @ A1

June 2022

Drawing Number **DA304** Revision

**SECTION 5** 