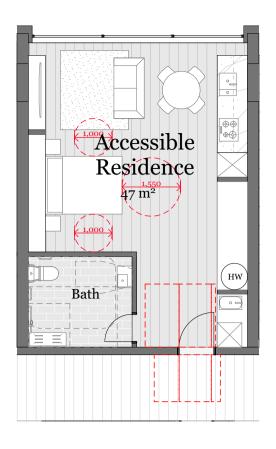

**Accessible Residence A** 

Accessible Residence B

Lower Floor (Level 2)

Upper Floor (Level 3)

Roof (Level 4)

Entry Floor (Level 3)

Bedroom Floor (Level 4)

Living Floor (Level 5)