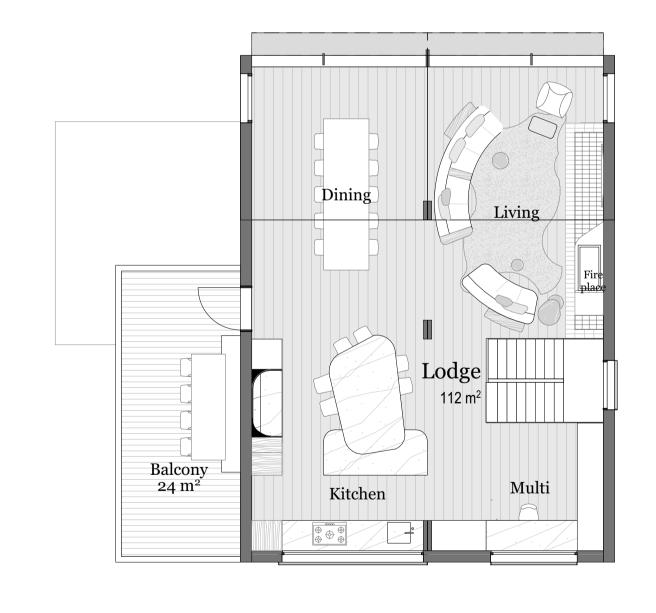

**Lodge Areas** 

| TOTAL       | <b>29</b> 7    | 54             |
|-------------|----------------|----------------|
| Upper Level | 112            | 24             |
| Mid Level   | 112            | -              |
| Lower Level | 73             | 30             |
|             | Internal<br>m² | External<br>m² |