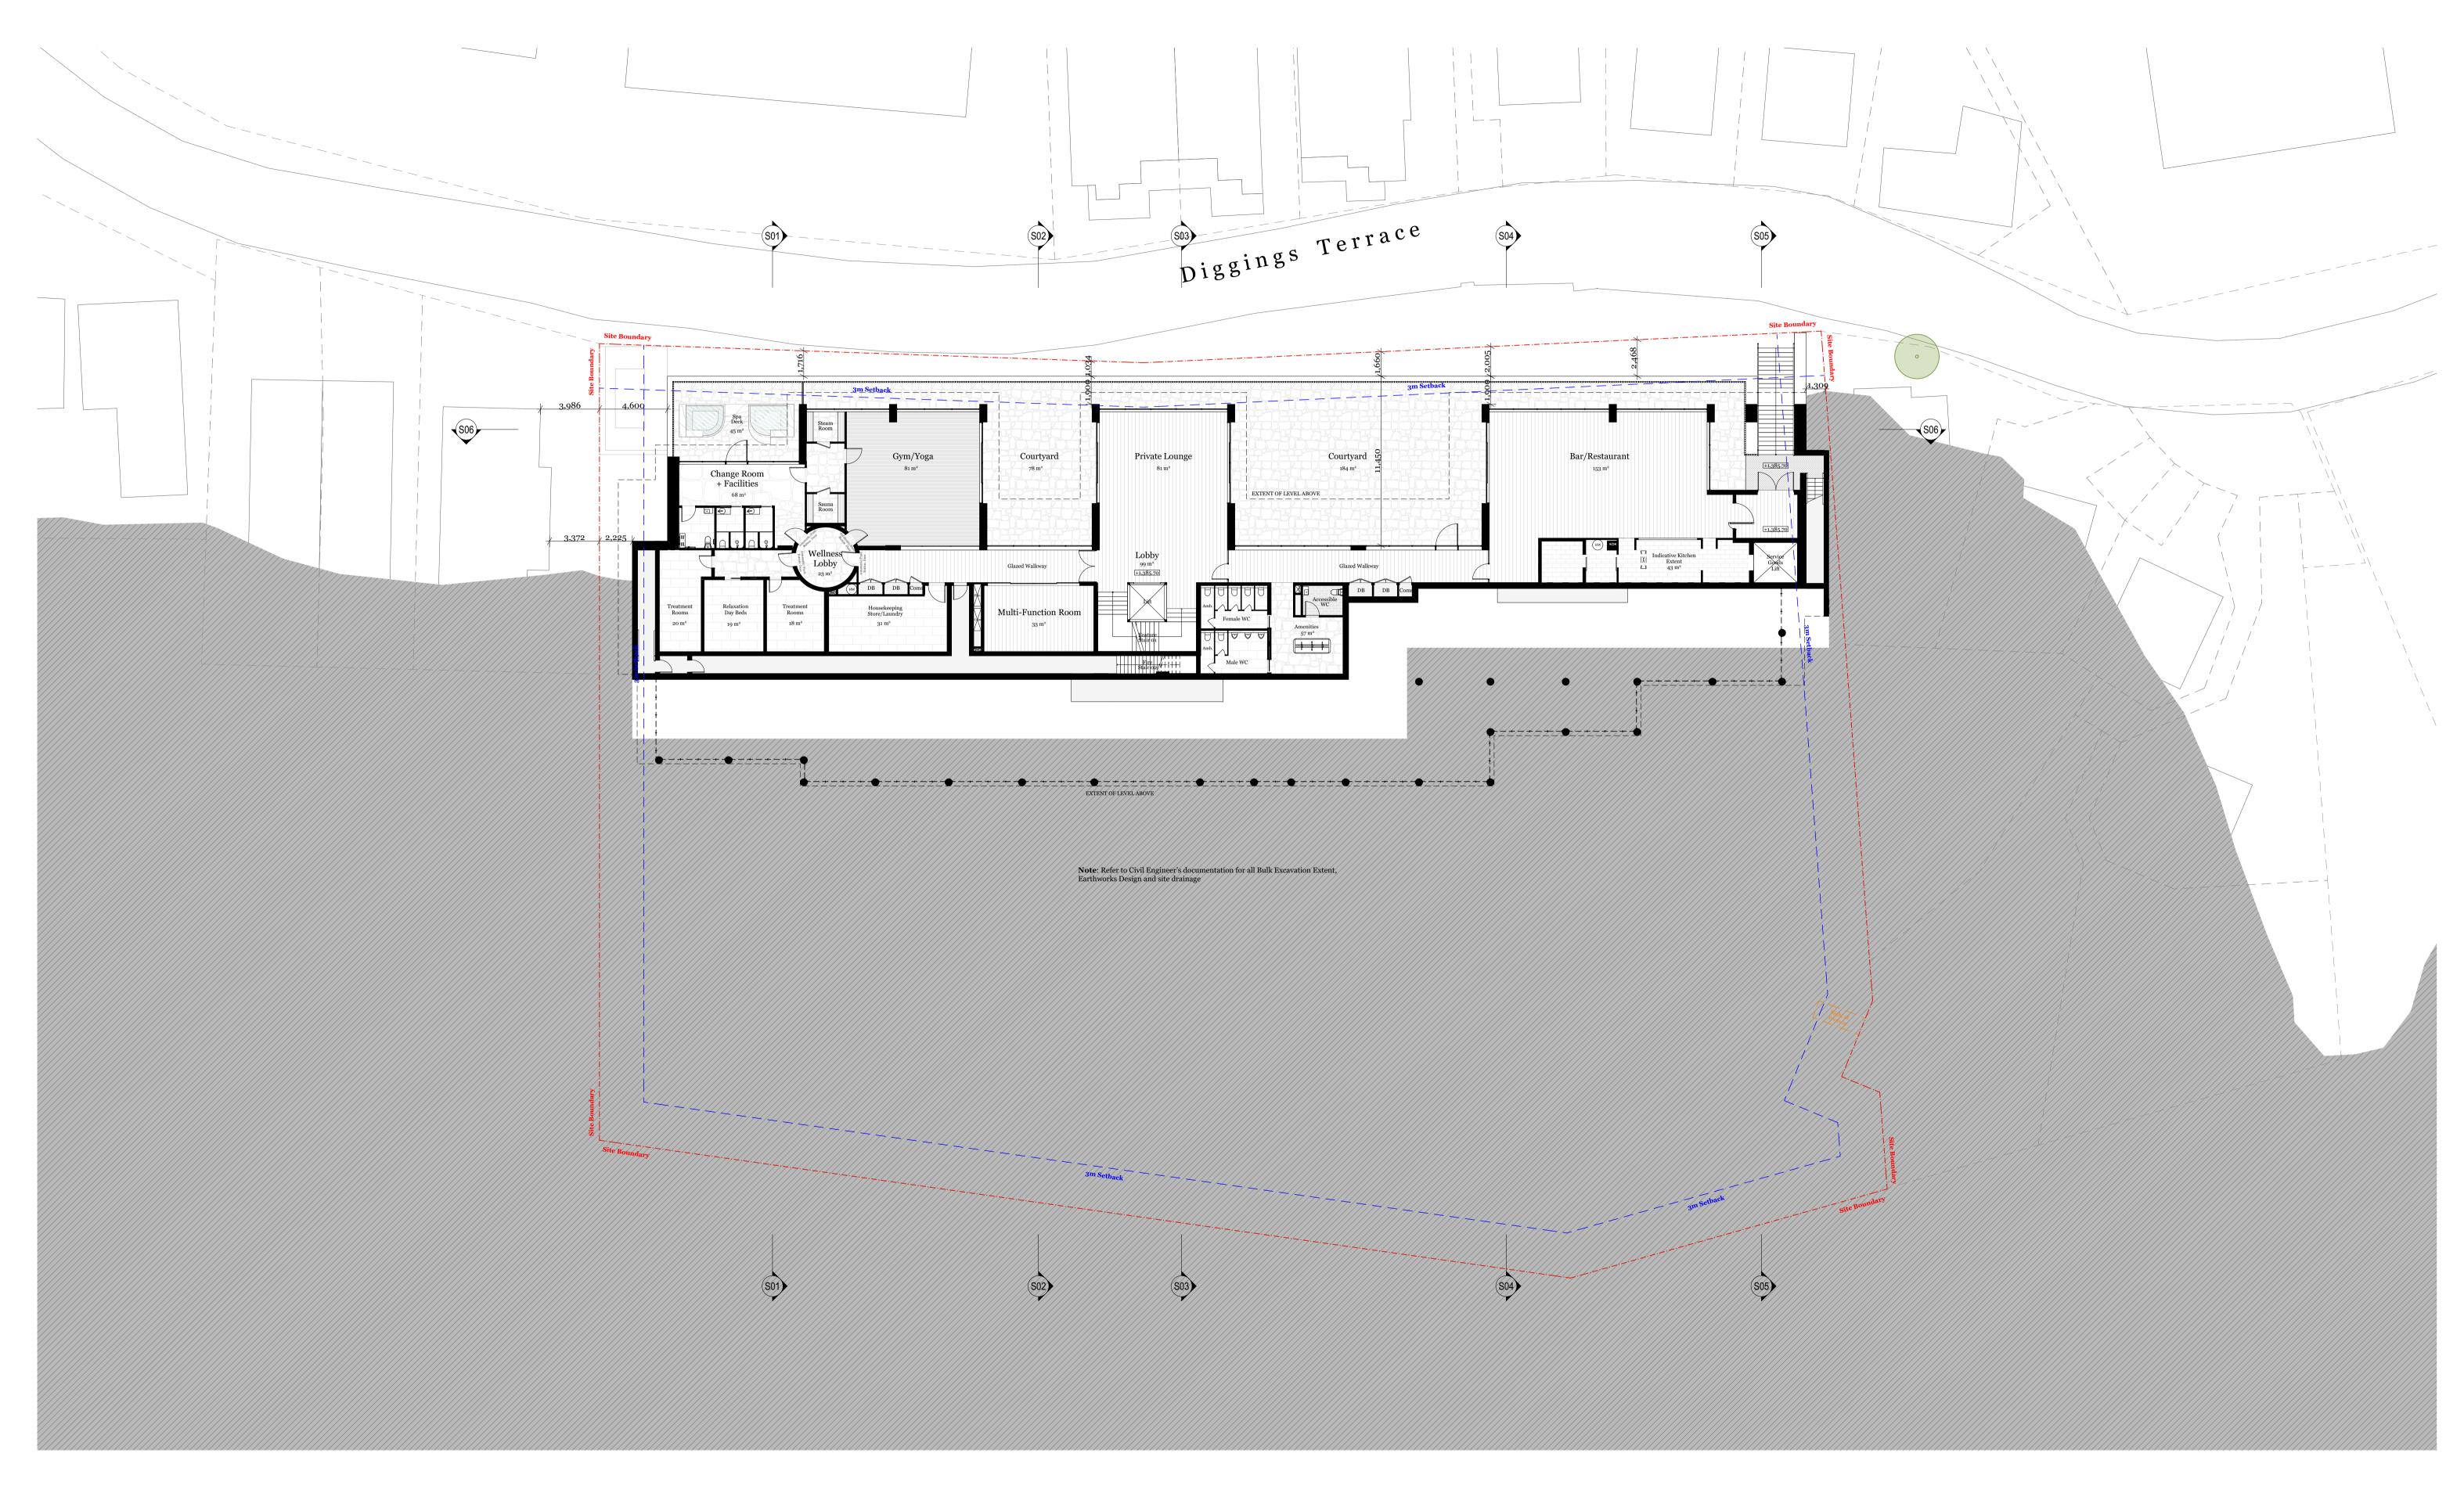

Thredbo - Lot 768 Diggings Terrace, Thredbo, NSW 2625

Le Hunte Properties

Level 1 Drawing Name 1:200 @ A1 June 2022

Drawing Number **DA202** Revision

Date By Ckd Description NT MR/SO For DA Submission ALL WORKS TO BE IN ACCORDANCE WITH AUTHORITY & STATUTORY APPROVALS. AND NEW LANDSCAPE WORKS.

BEFORE COMMENCING WORKS ON SITE. REFER TO SITE SURVEY FOR ALL INFORMATION RELATING TO EXISTING SITE CONDITIONS.

ALL INFORMATION RELATING TO TREES AND THEIR RETENTION/REMOVAL

ALL BOUNDARY INFORMATION TO BE CONFIRMED BY REGISTERED SURVEYOR
BEFORE COMMENCING WORKS ON SITE.