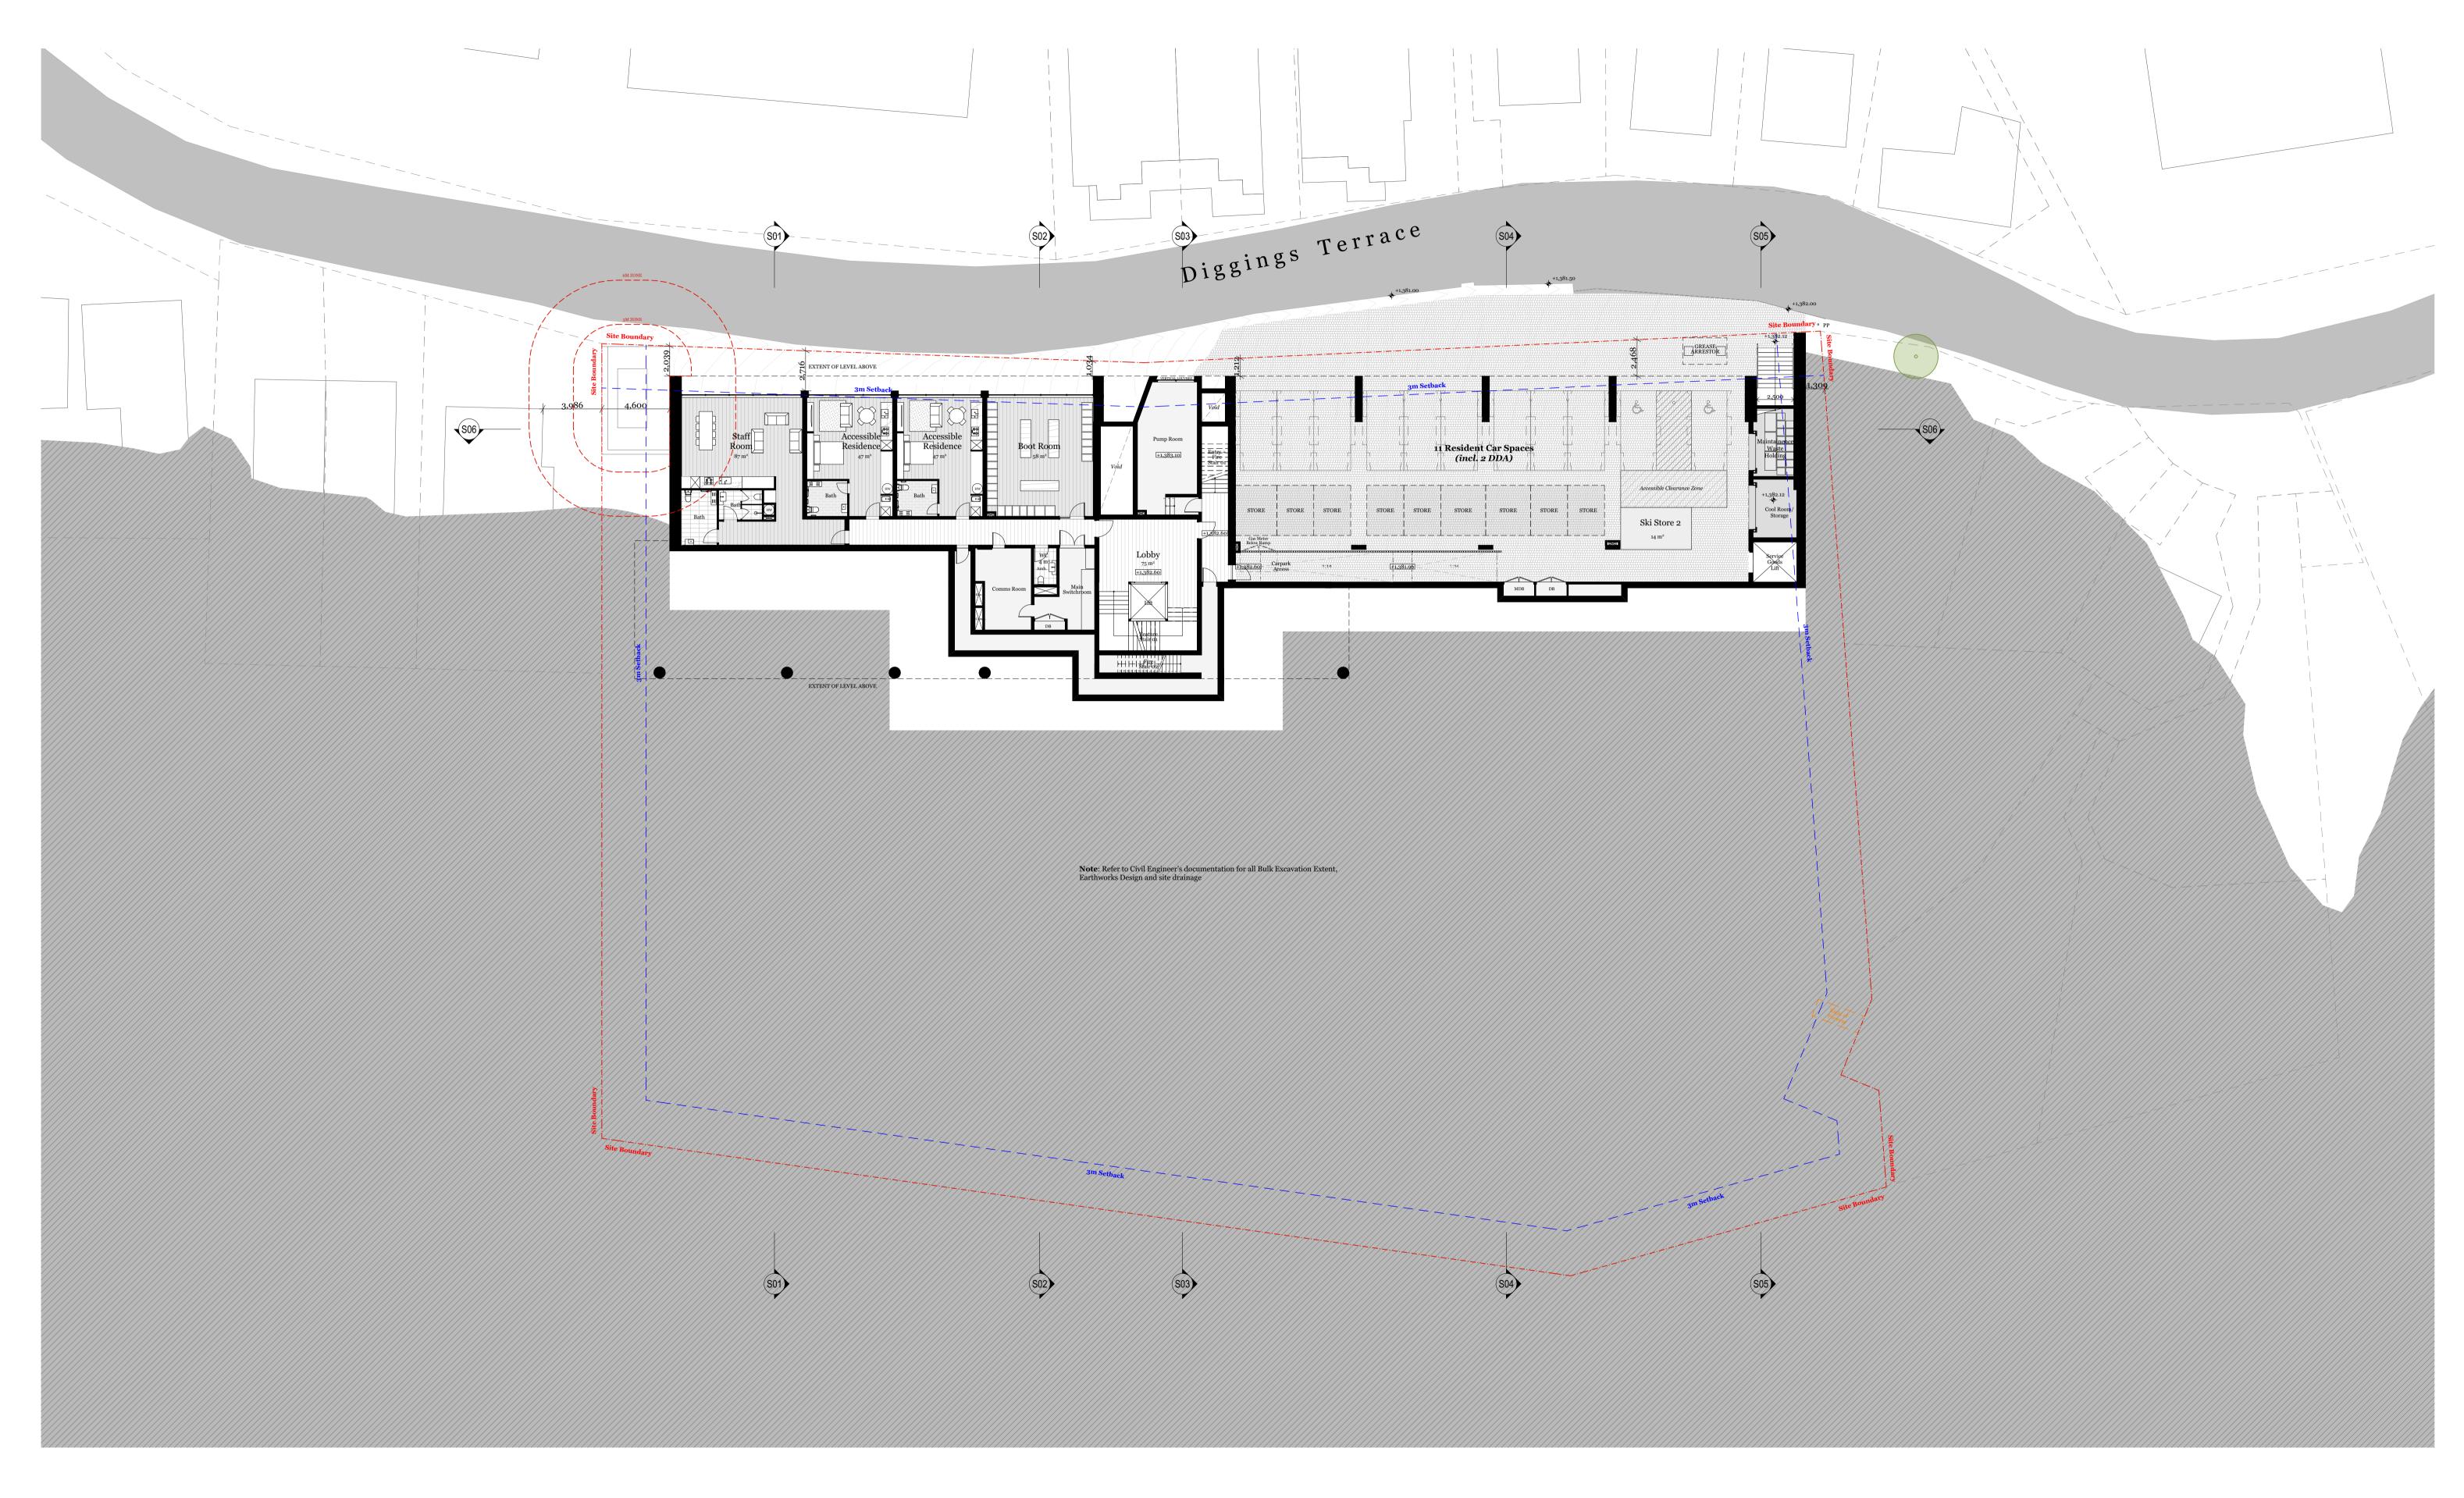

Thredbo - Lot 768

Le Hunte Properties

Diggings Terrace,
Thredbo, NSW 2625

Color of the color o Drawing Name

Ground Floor Plan 1:200 @ A1 June 2022

Drawing Number **DA200** Revision

Rev. Date By Ckd Description NT MR/SO For DA Submission

ALL WORKS TO BE IN ACCORDANCE WITH AUTHORITY & STATUTORY APPROVALS. AND NEW LANDSCAPE WORKS. ALL BOUNDARY INFORMATION TO BE CONFIRMED BY REGISTERED SURVEYOR

ALL DRAWINGS TO BE READ IN CONJUCTION WITH: BEFORE COMMENCING WORKS ON SITE.

REFER TO SITE SURVEY FOR ALL INFORMATION RELATING TO EXISTING SITE CONDITIONS. ALL INFORMATION RELATING TO TREES AND THEIR RETENTION/REMOVAL

- ALL SPECIFICATIONS & SCHEDULES, - ALL SPECIALIST CONSULTANTS DOCUMENTATION - BASIX, NATHERS & SECTION J CERTIFICATES MINOR CHANGES TO FORM & CONFIGURATION MAY BE REQUIRED AFTER REFER TO LANDSCAPE ARCHITECT'S DOCUMENTATION & ARBORIST REPORTS FOR

DEVELOPMENT CONSENT WHEN DRAWINGS ARE PREPARED FOR CONSTRUCTION

DKO Architecture (NSW) Pty Ltd 42 Davies Street Surry Hills, NSW 2010 T +61 2 8346 4500 info@DKO.com.au www.DKO.com.au ABN: 81956706590 **NSW:** Nominated Architects Koos de Keijzer 5767 David Randerson 8542