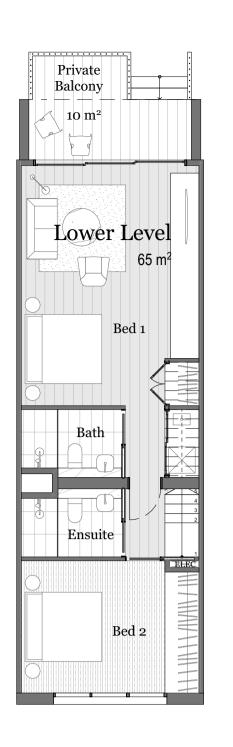

### **Typical Terrace Areas**

|             | Internal<br>m² | External<br>m² |
|-------------|----------------|----------------|
| Lower Level | 65             | 10             |
| Upper Level | 53             | 5              |
| TOTAL       | 118            | 15             |