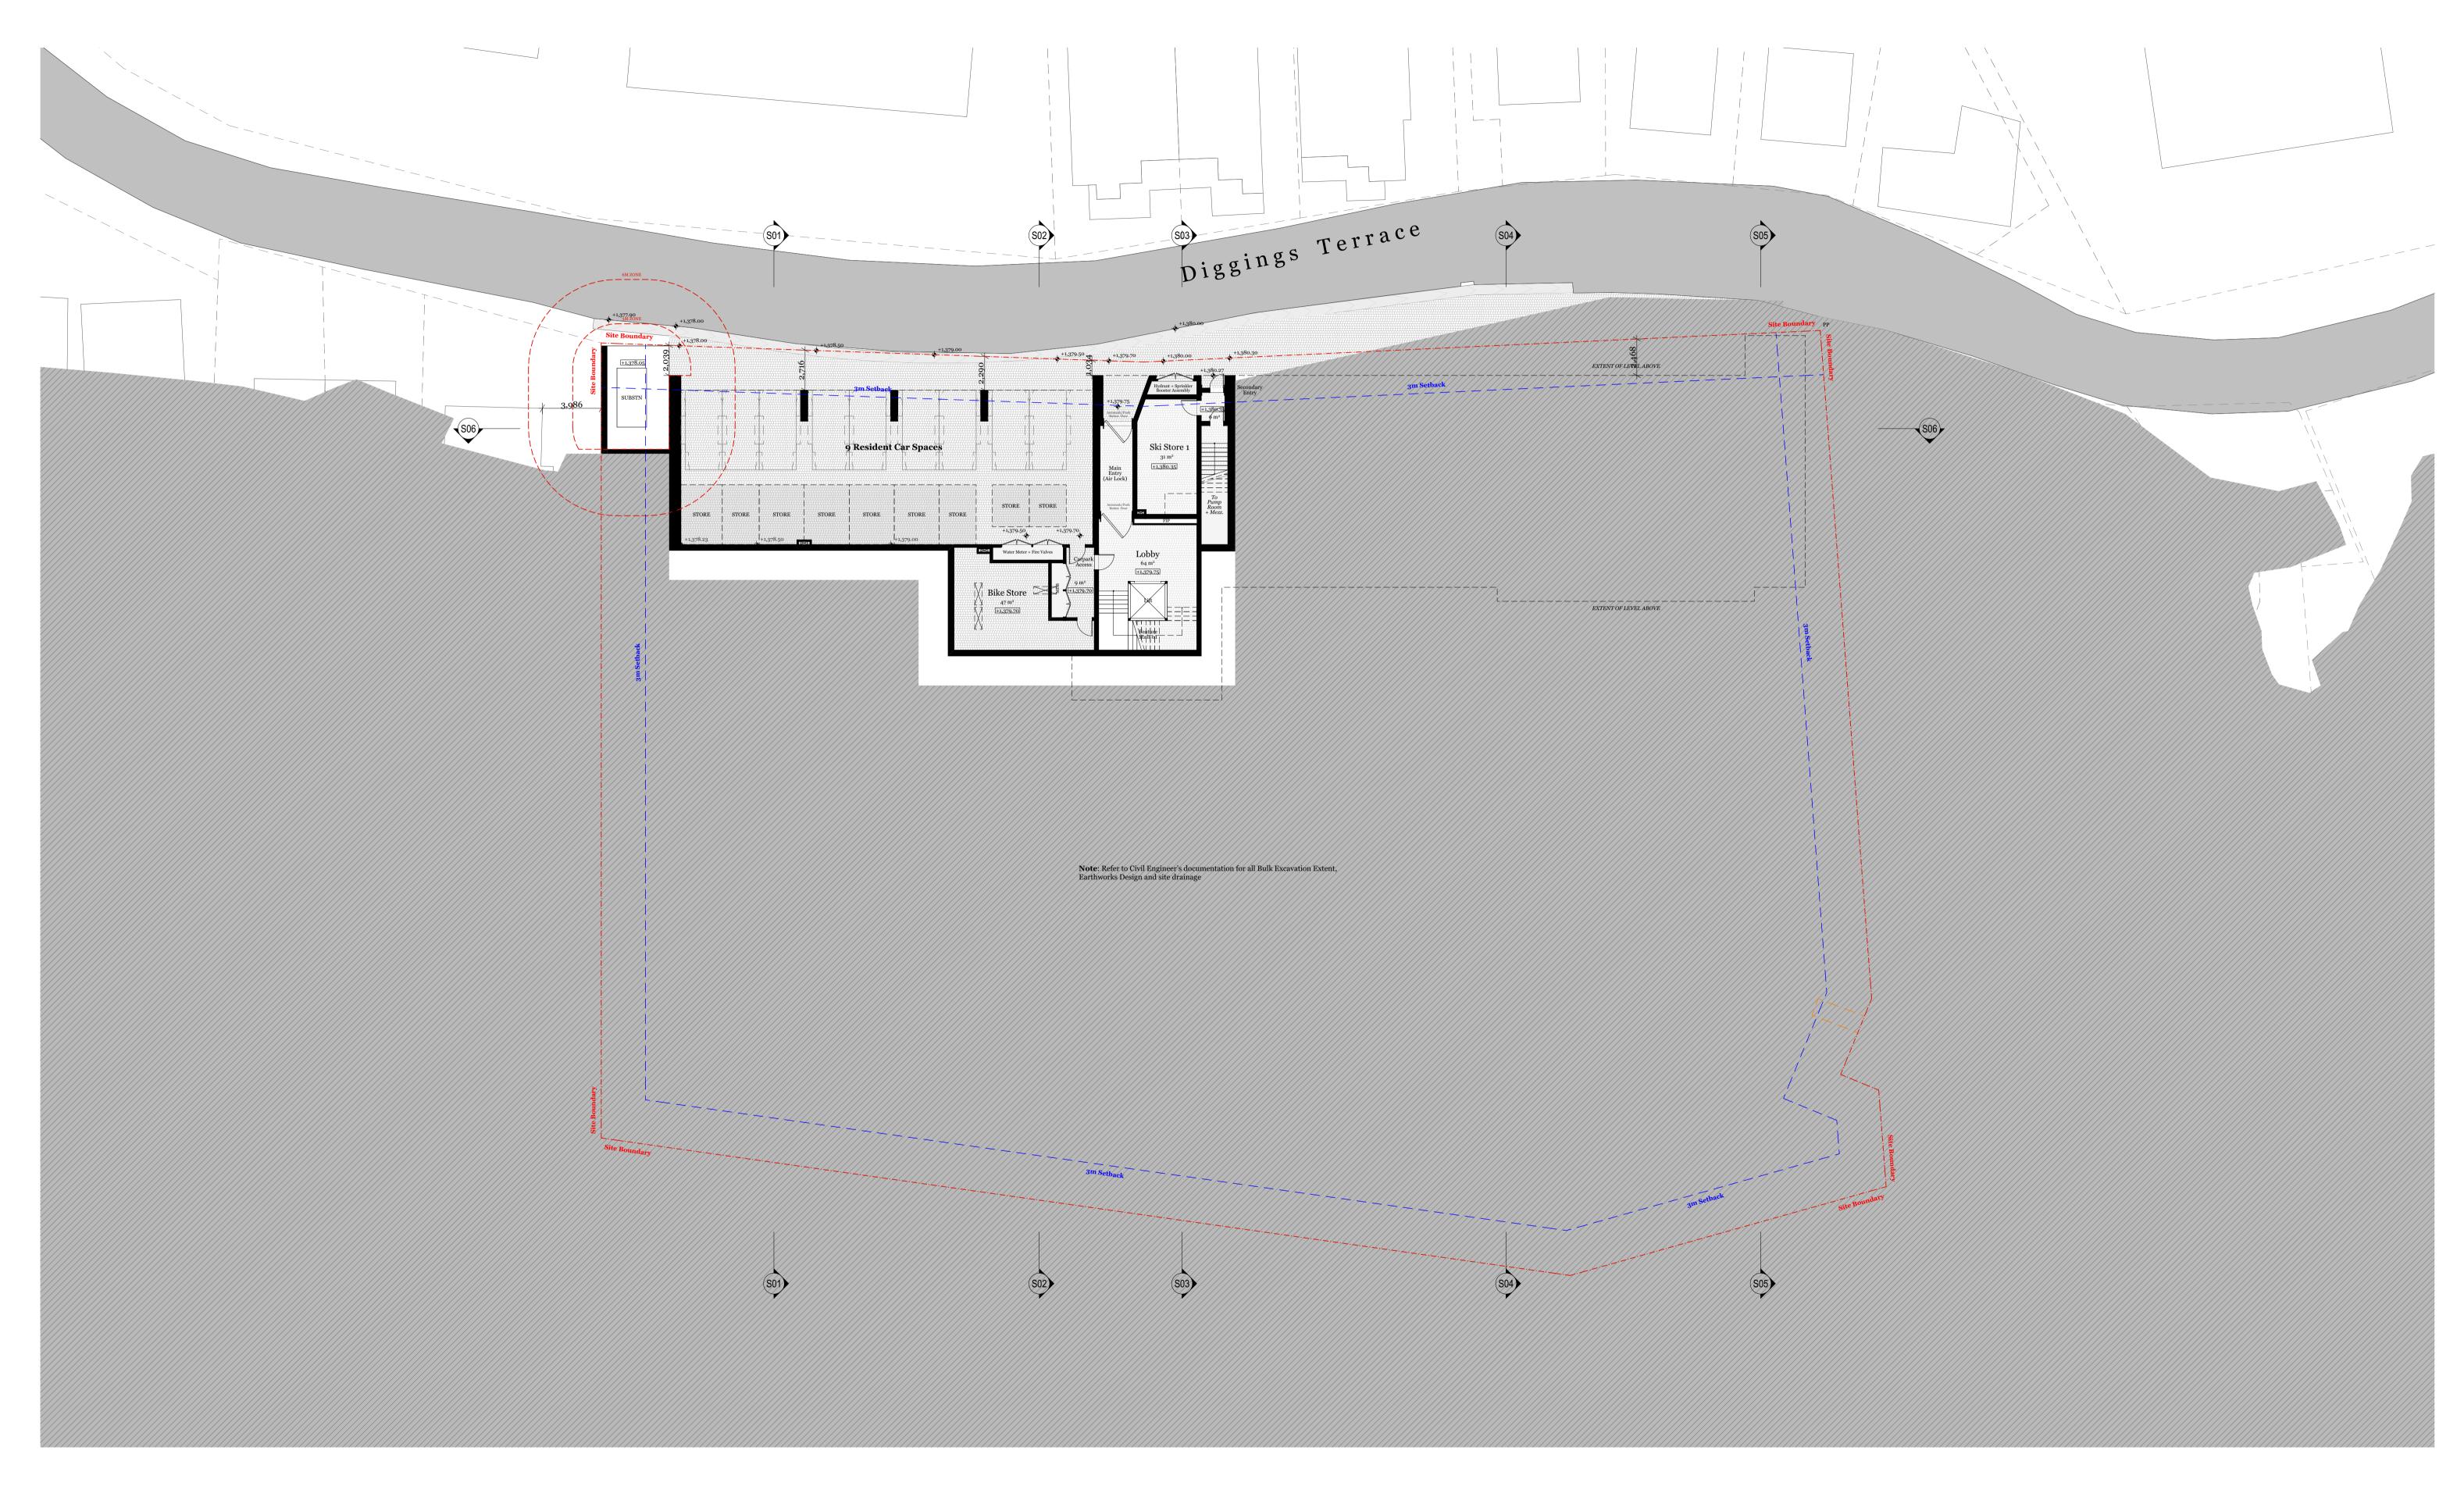

Thredbo - Lot 768

Le Hunte Properties

Diggings Terrace,
Thredbo, NSW 2625

Color of the color o Drawing Name

Ground Floor Plan 1:200 @ A1 June 2022

Drawing Number **DA200** Revision

Rev. Date By Ckd Description NT MR/SO For DA Submission

ALL WORKS TO BE IN ACCORDANCE WITH AUTHORITY & STATUTORY APPROVALS. AND NEW LANDSCAPE WORKS. ALL BOUNDARY INFORMATION TO BE CONFIRMED BY REGISTERED SURVEYOR

ALL DRAWINGS TO BE READ IN CONJUCTION WITH: BEFORE COMMENCING WORKS ON SITE.

REFER TO SITE SURVEY FOR ALL INFORMATION RELATING TO EXISTING SITE CONDITIONS. ALL INFORMATION RELATING TO TREES AND THEIR RETENTION/REMOVAL

- ALL SPECIFICATIONS & SCHEDULES, - ALL SPECIALIST CONSULTANTS DOCUMENTATION - BASIX, NATHERS & SECTION J CERTIFICATES MINOR CHANGES TO FORM & CONFIGURATION MAY BE REQUIRED AFTER REFER TO LANDSCAPE ARCHITECT'S DOCUMENTATION & ARBORIST REPORTS FOR

DEVELOPMENT CONSENT WHEN DRAWINGS ARE PREPARED FOR CONSTRUCTION

DKO Architecture (NSW) Pty Ltd 42 Davies Street Surry Hills, NSW 2010 T +61 2 8346 4500 info@DKO.com.au www.DKO.com.au ABN: 81956706590 **NSW:** Nominated Architects Koos de Keijzer 5767 David Randerson 8542