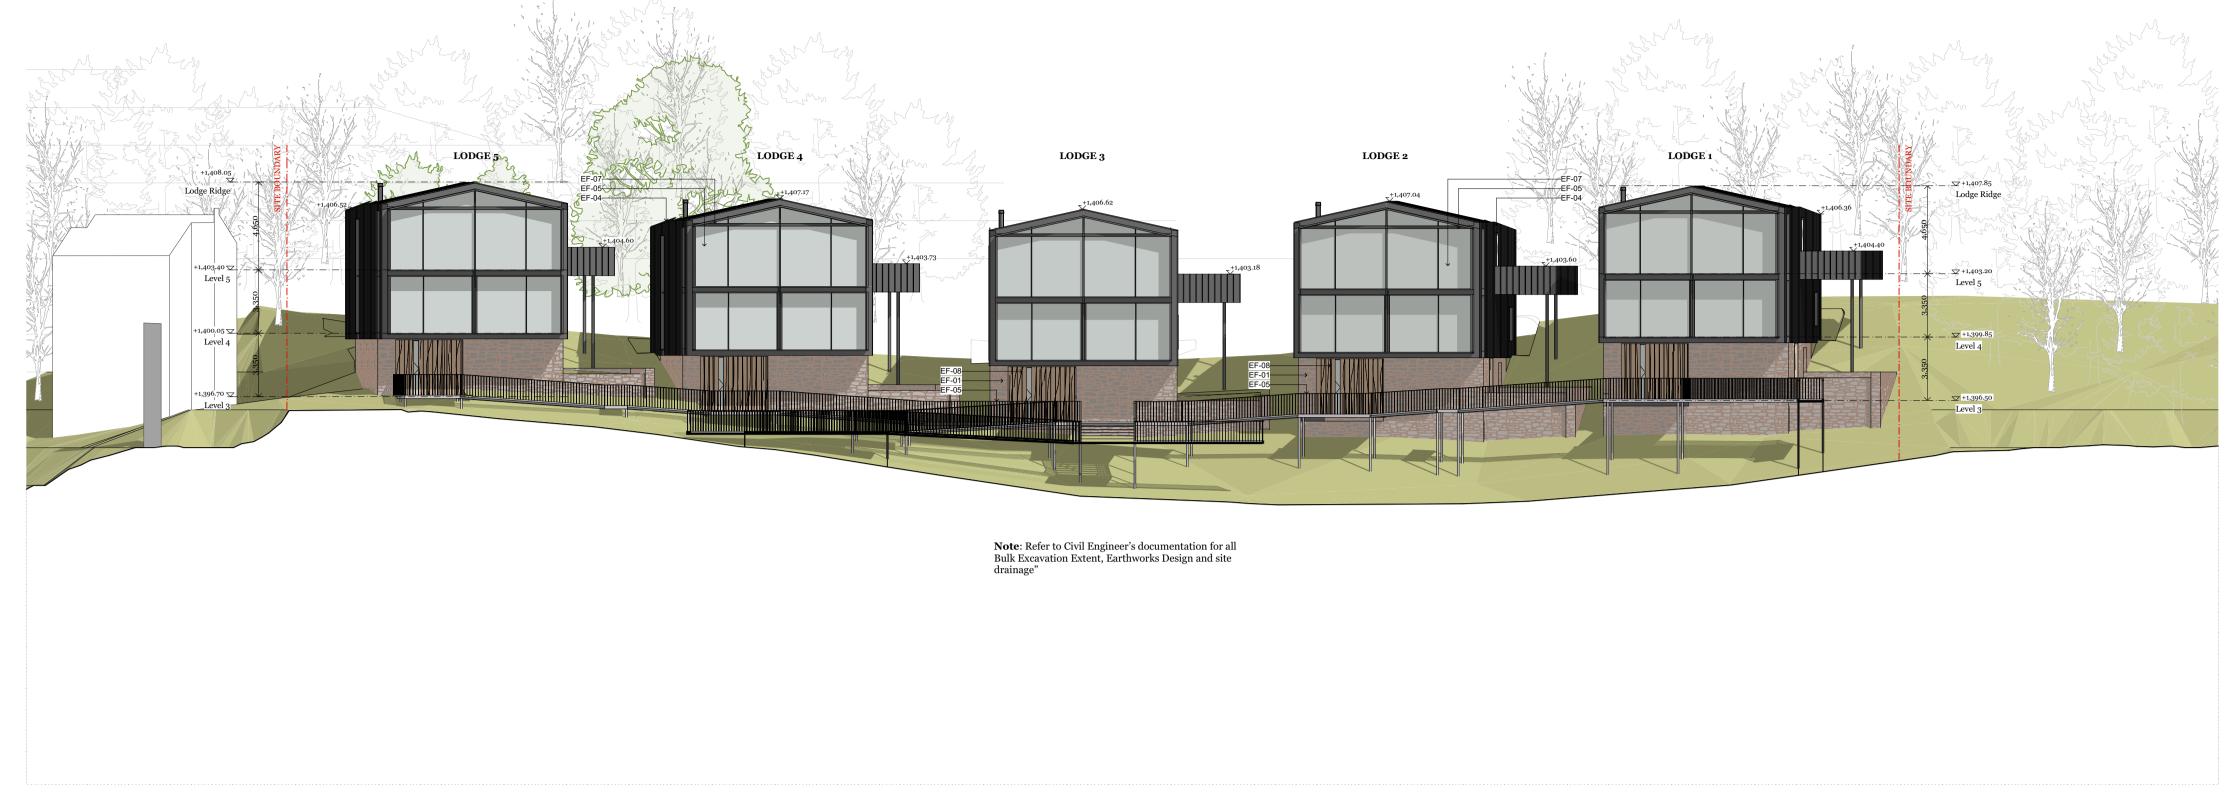

#### **NORTH ELEVATION**

#### **SOUTH ELEVATION**

ALL DRAWINGS TO BE READ IN CONJUCTION WITH: - ALL SPECIFICATIONS & SCHEDULES, - ALL SPECIALIST CONSULTANTS DOCUMENTATION - BASIX, NATHERS & SECTION J CERTIFICATES

ABN: 81956706590 NSW: Nominated Architects Koos de Keijzer 5767

Thredbo - Lot 768 Diggings Terrace, Thredbo, NSW 2625 Drawing Name

Elevations - Sheet 1 1:200 @ A1 June 2022

Drawing Number **DA300** Revision

EF-01 Stone

EF-02

EF-o3 Metal

EF-04 Metal

EF-05 Metal