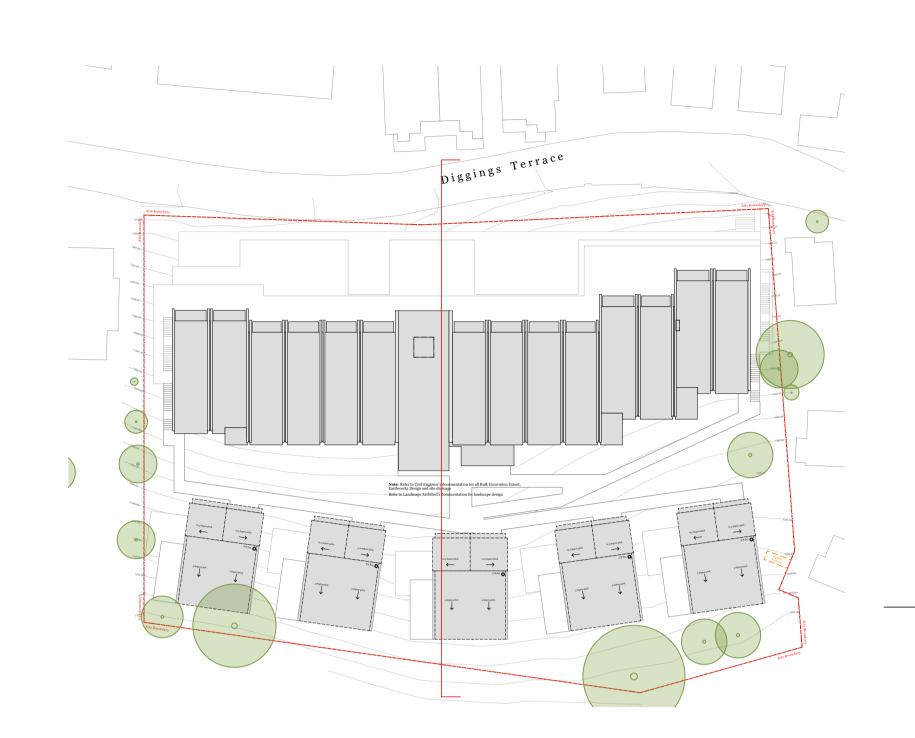

Diggings Terrace, Thredbo, NSW 2625

Le Hunte Properties

Site Plan 1:500 @ A1 June 2022

Drawing Number **DA101** Revision

Rev. Date By Ckd Description 7/07/2022 NT MR/SO For DA Submission

ALL WORKS TO BE IN ACCORDANCE WITH AUTHORITY & STATUTORY APPROVALS. AND NEW LANDSCAPE WORKS. ALL BOUNDARY INFORMATION TO BE CONFIRMED BY REGISTERED SURVEYOR ALL DRAWINGS TO BE READ IN CONJUCTION WITH: BEFORE COMMENCING WORKS ON SITE.