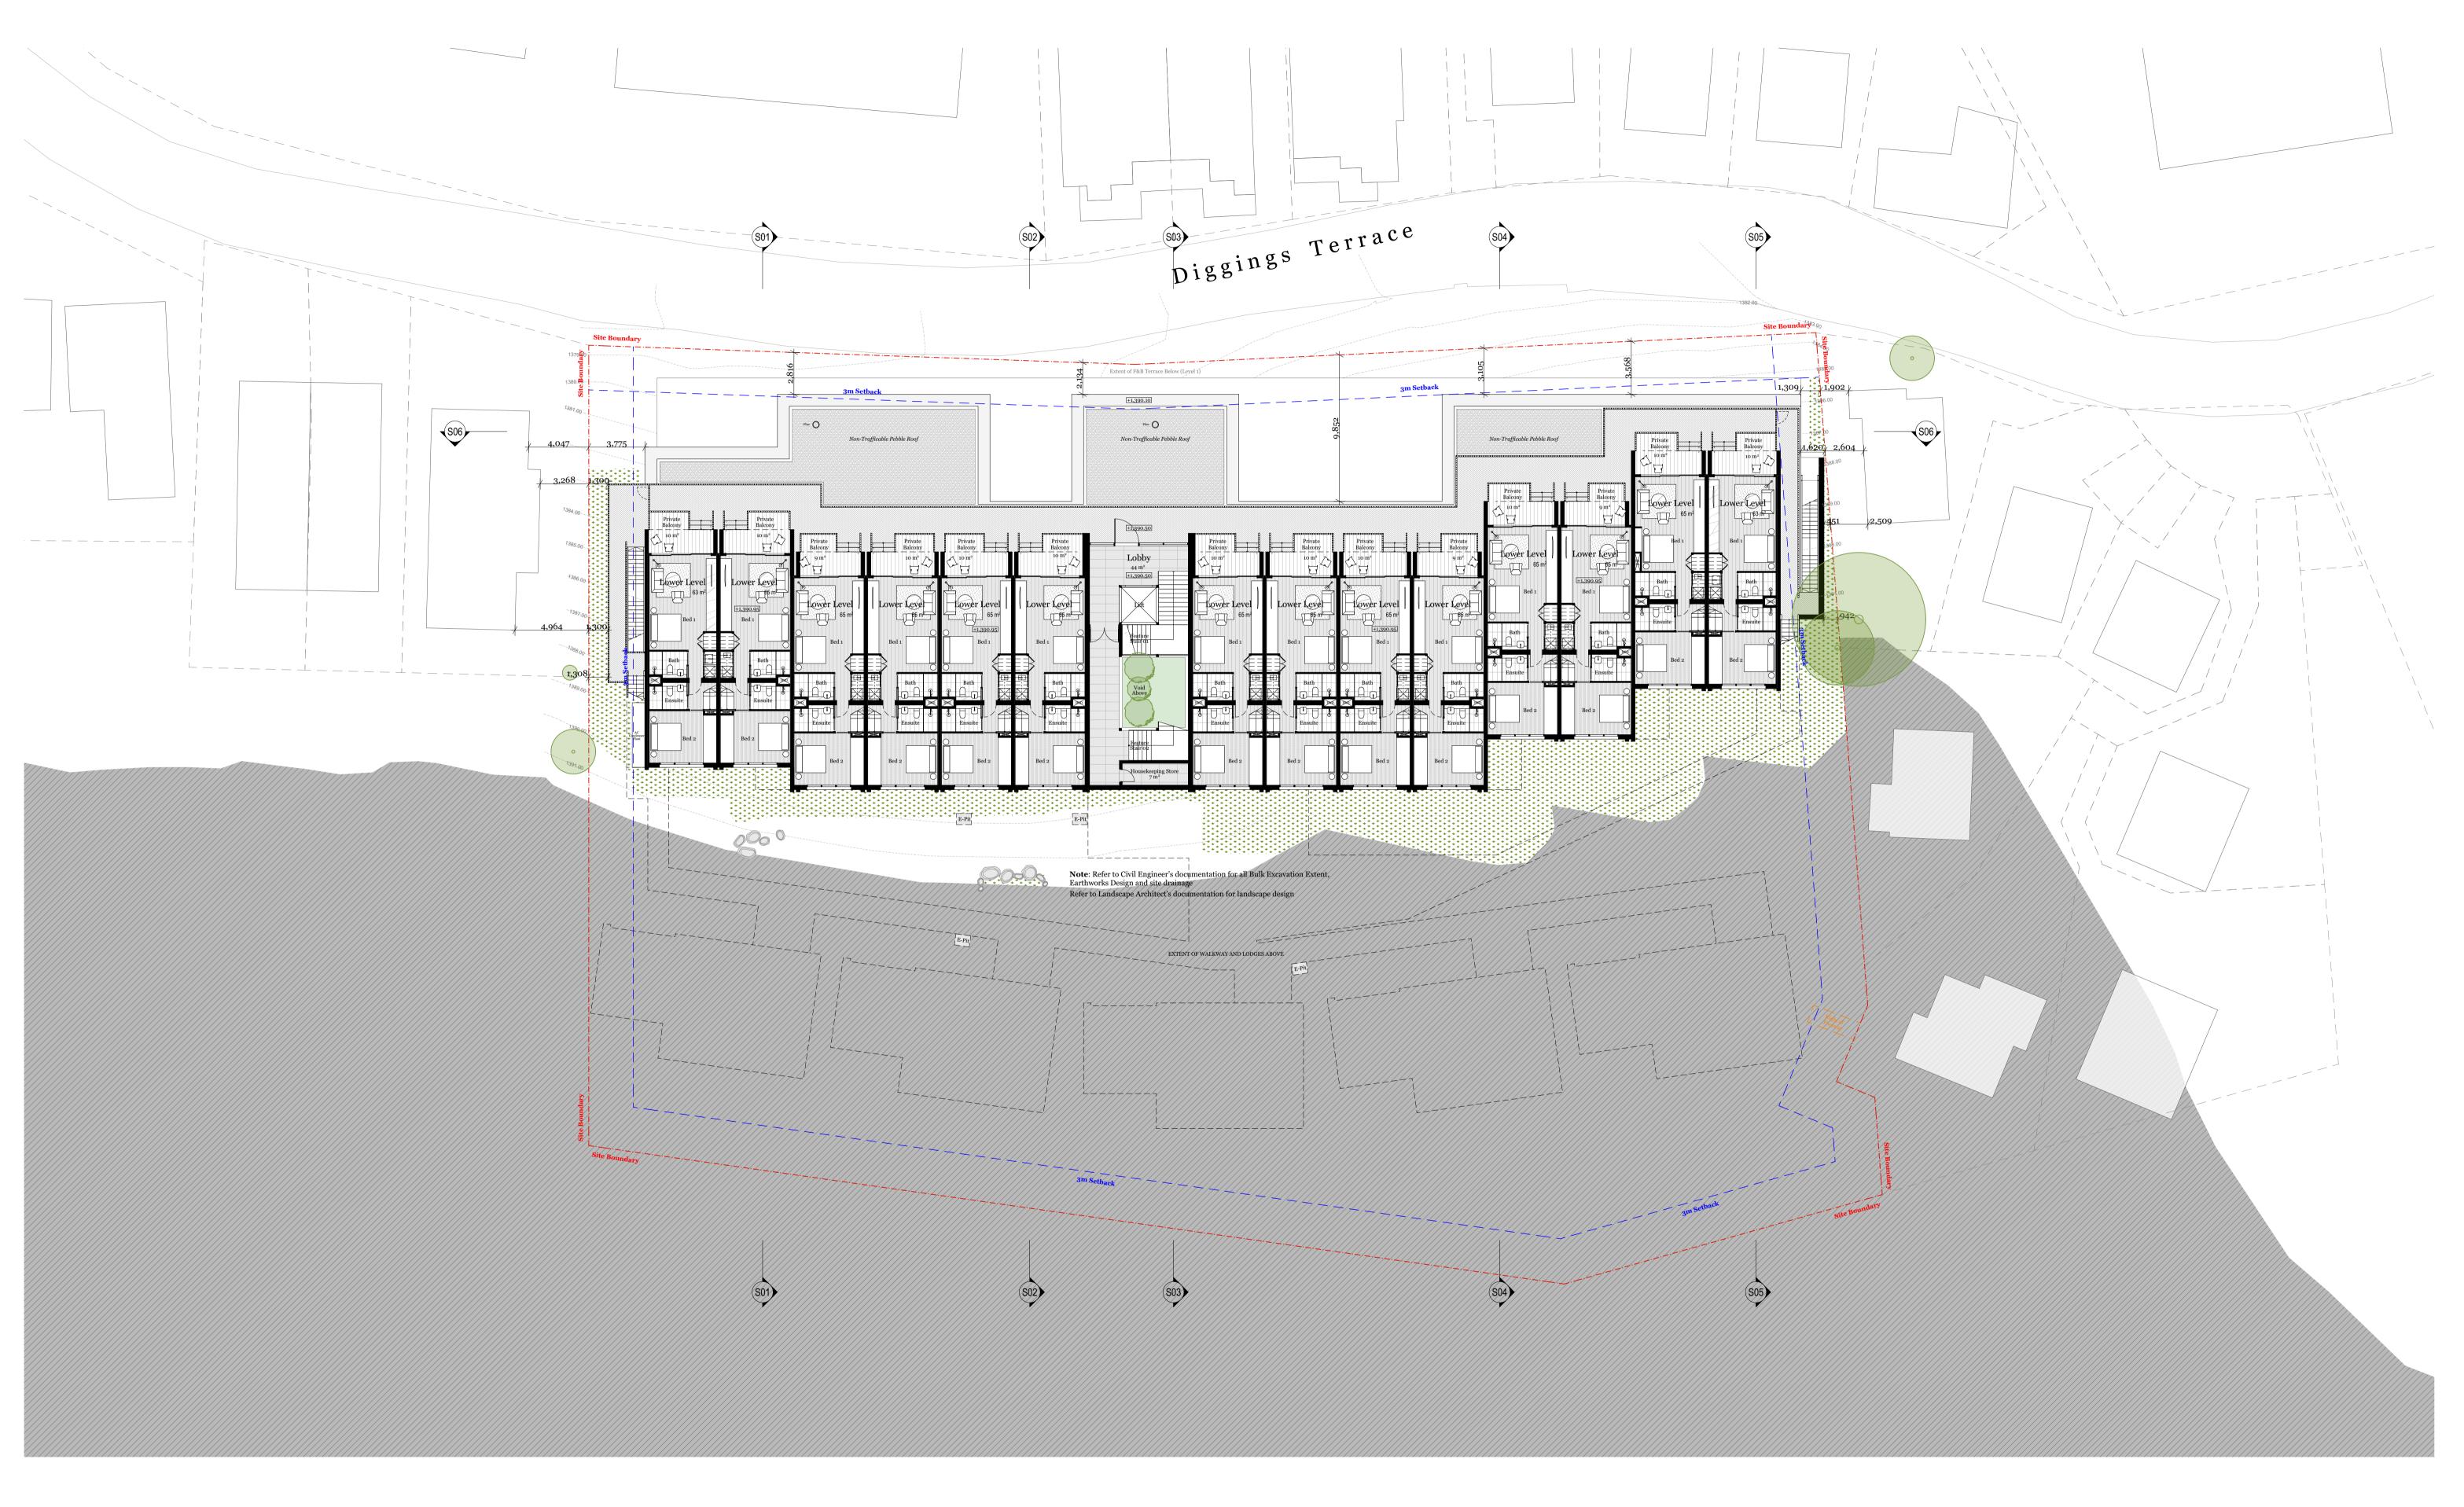

Diggings Terrace, Thredbo, NSW 2625

Le Hunte Properties

Site Plan 1:500 @ A1 June 2022

Drawing Number **DA101** Revision

Rev. Date By Ckd Description 7/07/2022 NT MR/SO For DA Submission

ALL WORKS TO BE IN ACCORDANCE WITH AUTHORITY & STATUTORY APPROVALS. AND NEW LANDSCAPE WORKS. ALL BOUNDARY INFORMATION TO BE CONFIRMED BY REGISTERED SURVEYOR ALL DRAWINGS TO BE READ IN CONJUCTION WITH: BEFORE COMMENCING WORKS ON SITE.

### **Typical Terrace Areas**

|             | Internal<br>m² | External<br>m² |
|-------------|----------------|----------------|
| Lower Level | 65             | 10             |
| Upper Level | 53             | 5              |
| TOTAL       | 118            | 15             |

**Lodge Areas** 

| TOTAL       | <b>29</b> 7    | 54             |
|-------------|----------------|----------------|
| Upper Level | 112            | 24             |
| Mid Level   | 112            | -              |
| Lower Level | 73             | 30             |
|             | Internal<br>m² | External<br>m² |