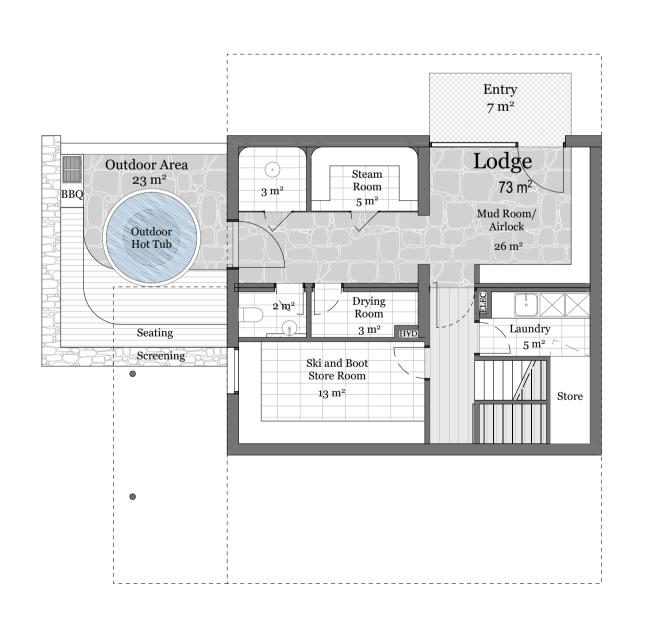

**Lodge Areas** 

| TOTAL       | <b>29</b> 7    | 54             |
|-------------|----------------|----------------|
| Upper Level | 112            | 24             |
| Mid Level   | 112            | -              |
| Lower Level | 73             | 30             |
|             | Internal<br>m² | External<br>m² |