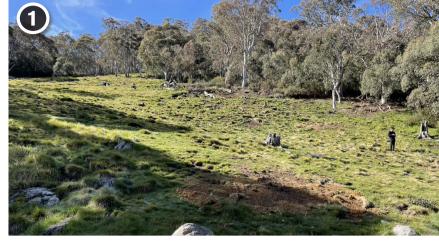

#### SITE ANALYSIS SITE PHOTOS

Position of adjacent creek is approximate based on the watercourses shown on the SEPP (Kosciuszko Nation Park - Alpine Resort) 2007 - Thredbo Alpine Resort Map, combined with LIDAR data contours obtained from survey drawing LOT768-A2 250 provided by Veris 13/10/2020. Centre line and bank position to be confirmed by detailed survey.

ALL INFORMATION RELATING TO TREES AND THEIR RETENTION/REMOVAL

KEY

Diggings Terrace, Thredbo, NSW 2625

Site Analysis 1:0.52, 1:1.05, 1:1.06 @ A1 June 2022

Drawing Number **DA100** Revision

Rev. Date By Ckd Description 7/07/2022 NT MR/SO For DA Submission ALL WORKS TO BE IN ACCORDANCE WITH AUTHORITY & STATUTORY APPROVALS. AND NEW LANDSCAPE WORKS. ALL BOUNDARY INFORMATION TO BE CONFIRMED BY REGISTERED SURVEYOR