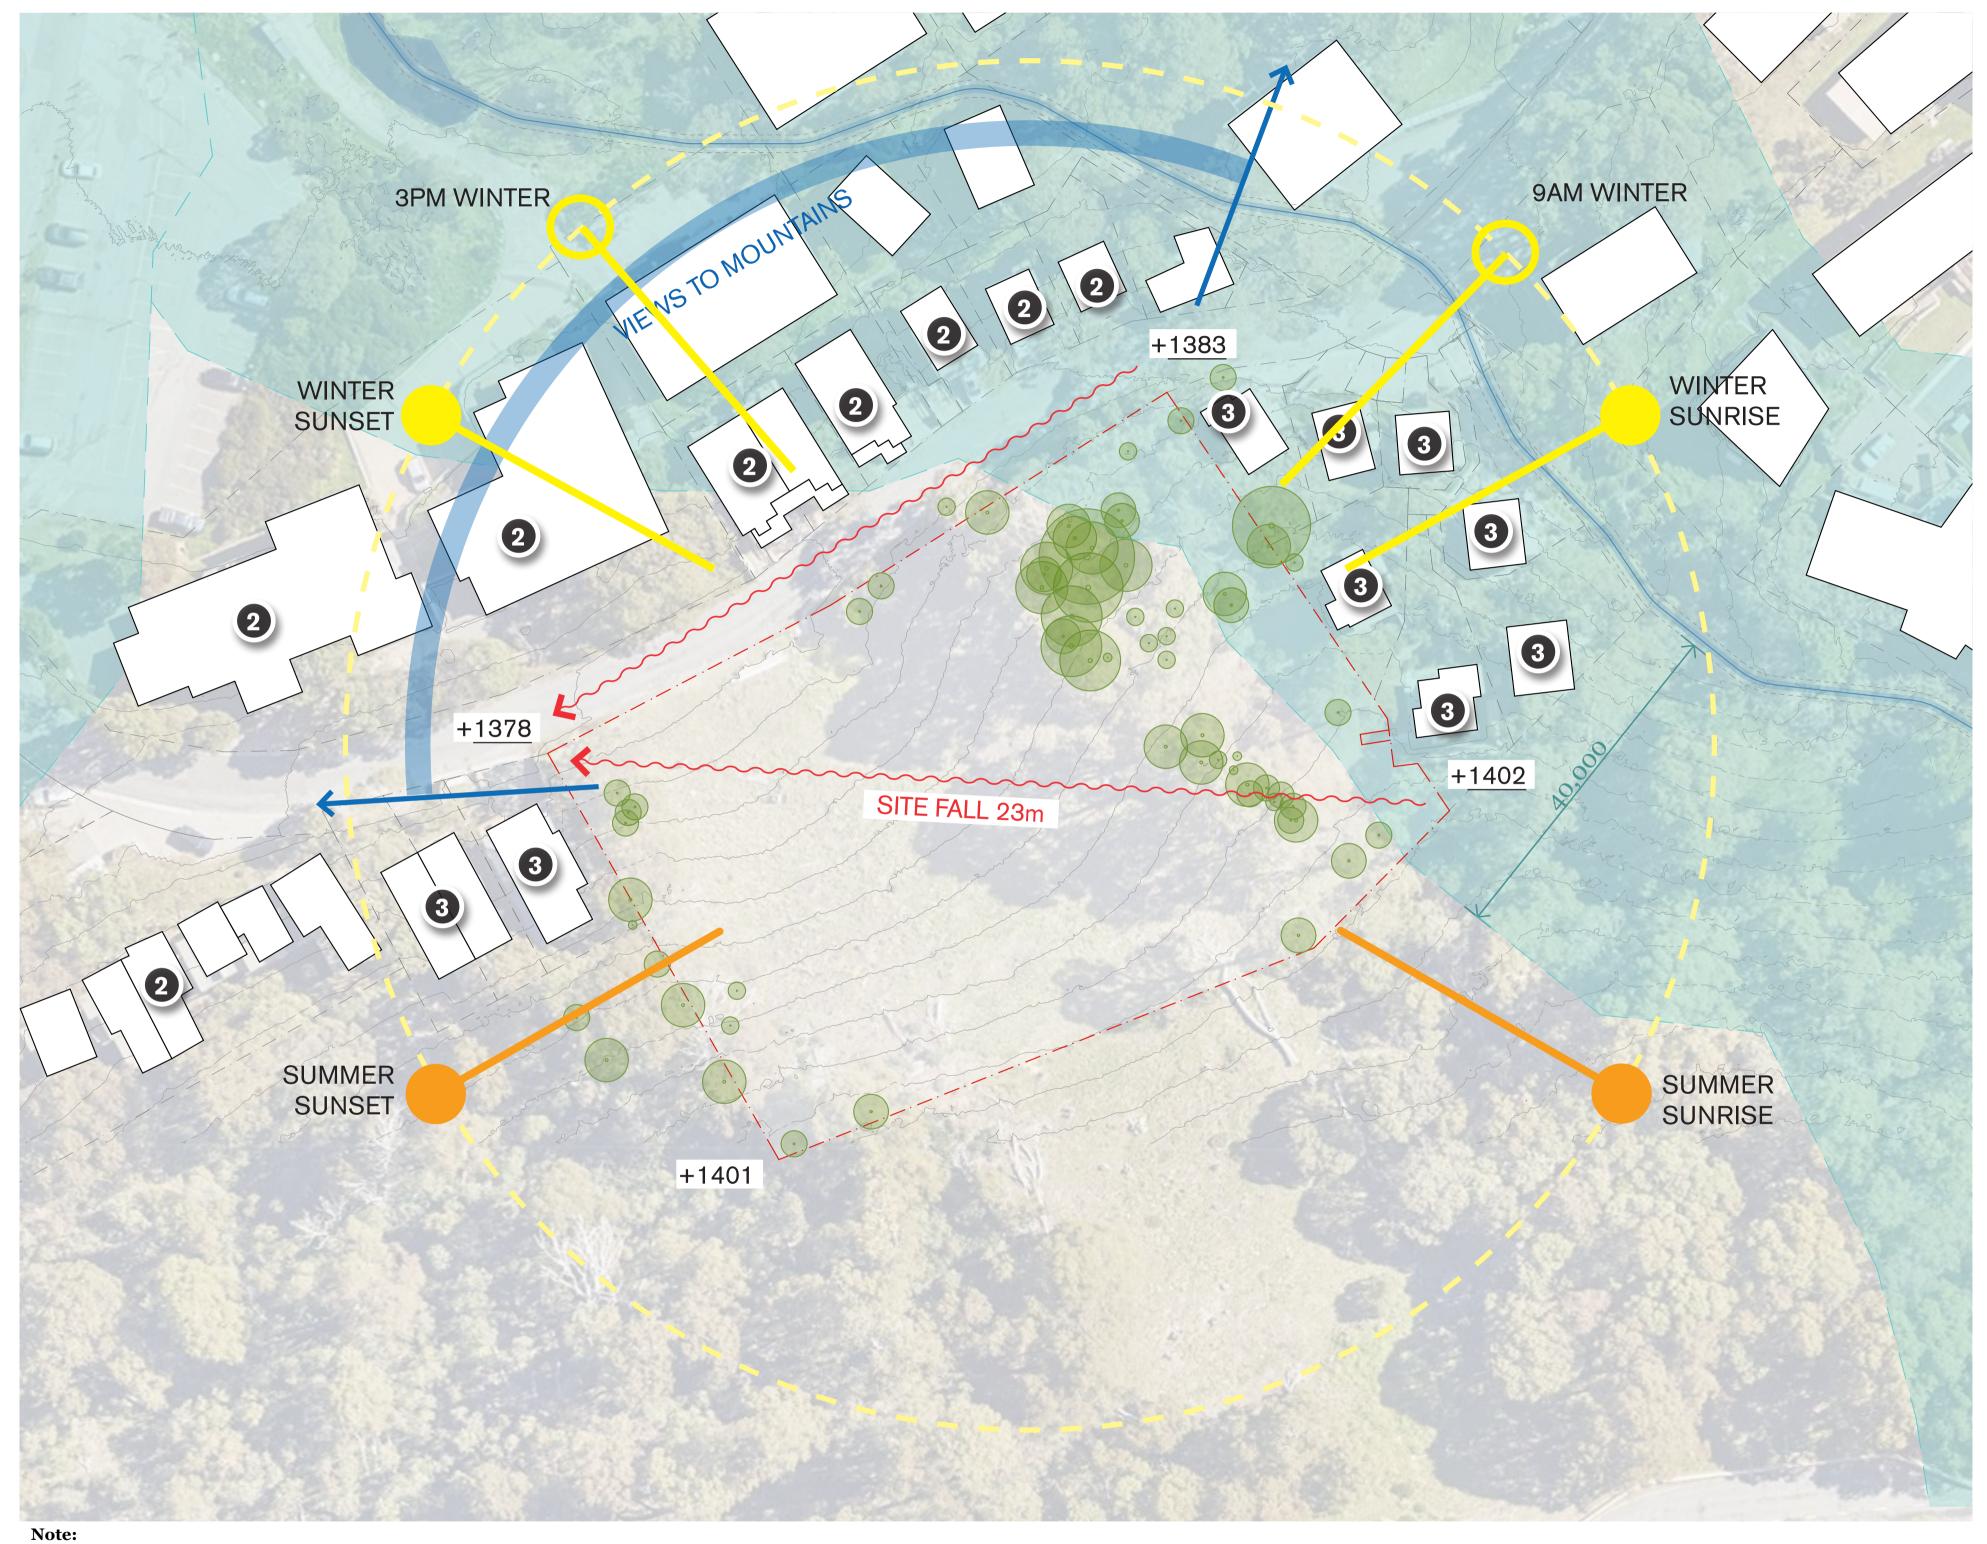

#### SITE ANALYSIS SITE PHOTOS

Position of adjacent creek is approximate based on the watercourses shown on the SEPP (Kosciuszko Nation Park - Alpine Resort) 2007 - Thredbo Alpine Resort Map, combined with LIDAR data contours obtained from survey drawing LOT768-A2 250 provided by Veris 13/10/2020. Centre line and bank position to be confirmed by detailed survey.

ALL INFORMATION RELATING TO TREES AND THEIR RETENTION/REMOVAL

KEY

Diggings Terrace, Thredbo, NSW 2625

Site Analysis 1:0.52, 1:1.05, 1:1.06 @ A1 June 2022

Drawing Number **DA100** Revision

Rev. Date By Ckd Description 7/07/2022 NT MR/SO For DA Submission ALL WORKS TO BE IN ACCORDANCE WITH AUTHORITY & STATUTORY APPROVALS. AND NEW LANDSCAPE WORKS. ALL BOUNDARY INFORMATION TO BE CONFIRMED BY REGISTERED SURVEYOR

BEFORE COMMENCING WORKS ON SITE. REFER TO SITE SURVEY FOR ALL INFORMATION RELATING TO EXISTING SITE

CONDITIONS. REFER TO LANDSCAPE ARCHITECT'S DOCUMENTATION & ARBORIST REPORTS FOR

DEVELOPMENT CONSENT WHEN DRAWINGS ARE PREPARED FOR CONSTRUCTION ALL INFORMATION RELATING TO TREES AND THEIR RETENTION/REMOVAL