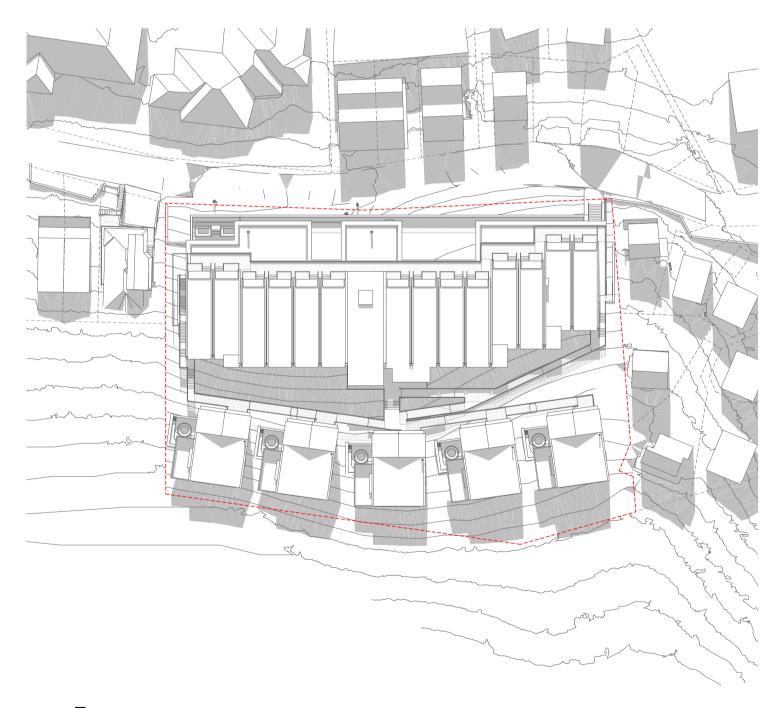

Diggings Terrace, Thredbo, NSW 2625

Le Hunte Properties

Site Plan 1:500 @ A1 June 2022

Drawing Number **DA101** Revision

Rev. Date By Ckd Description 7/07/2022 NT MR/SO For DA Submission

ALL WORKS TO BE IN ACCORDANCE WITH AUTHORITY & STATUTORY APPROVALS. AND NEW LANDSCAPE WORKS. ALL BOUNDARY INFORMATION TO BE CONFIRMED BY REGISTERED SURVEYOR ALL DRAWINGS TO BE READ IN CONJUCTION WITH: BEFORE COMMENCING WORKS ON SITE.