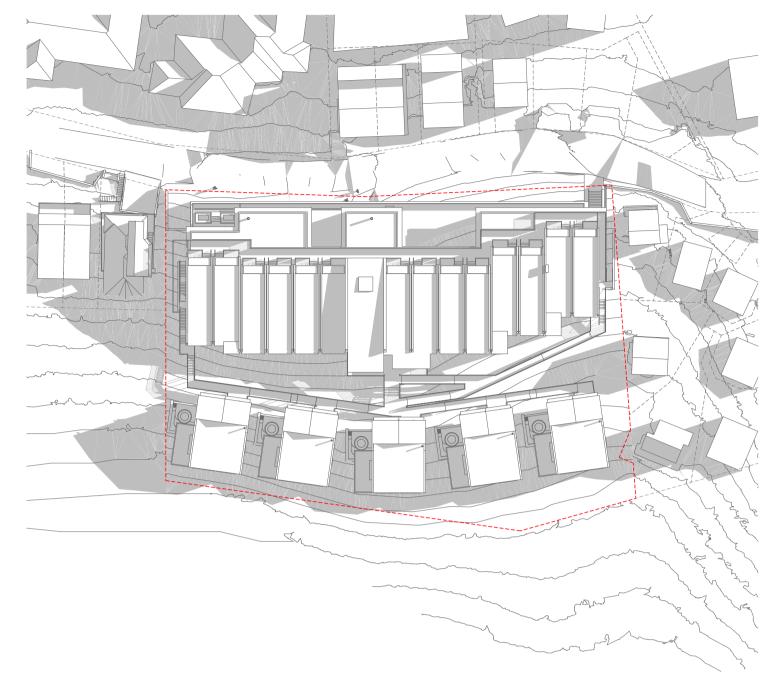

Diggings Terrace, Thredbo, NSW 2625

Le Hunte Properties

Site Plan 1:500 @ A1 June 2022

Drawing Number **DA101** Revision

Rev. Date By Ckd Description 7/07/2022 NT MR/SO For DA Submission

ALL WORKS TO BE IN ACCORDANCE WITH AUTHORITY & STATUTORY APPROVALS. AND NEW LANDSCAPE WORKS. ALL BOUNDARY INFORMATION TO BE CONFIRMED BY REGISTERED SURVEYOR ALL DRAWINGS TO BE READ IN CONJUCTION WITH: BEFORE COMMENCING WORKS ON SITE.