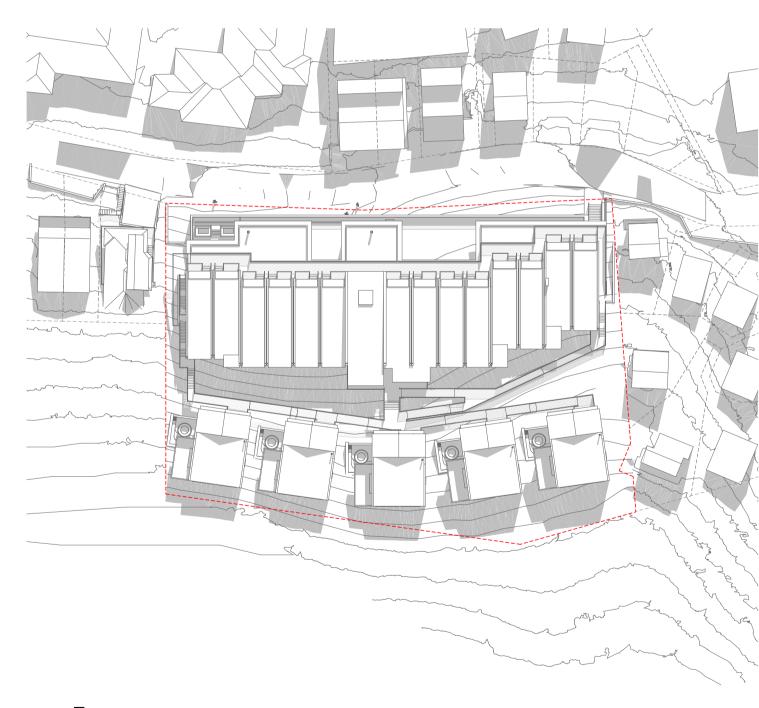

Diggings Terrace, Thredbo, NSW 2625

Le Hunte Properties

Site Plan 1:500 @ A1 June 2022

Drawing Number **DA101** Revision

Rev. Date By Ckd Description 7/07/2022 NT MR/SO For DA Submission

ALL WORKS TO BE IN ACCORDANCE WITH AUTHORITY & STATUTORY APPROVALS. AND NEW LANDSCAPE WORKS. ALL BOUNDARY INFORMATION TO BE CONFIRMED BY REGISTERED SURVEYOR ALL DRAWINGS TO BE READ IN CONJUCTION WITH: BEFORE COMMENCING WORKS ON SITE.