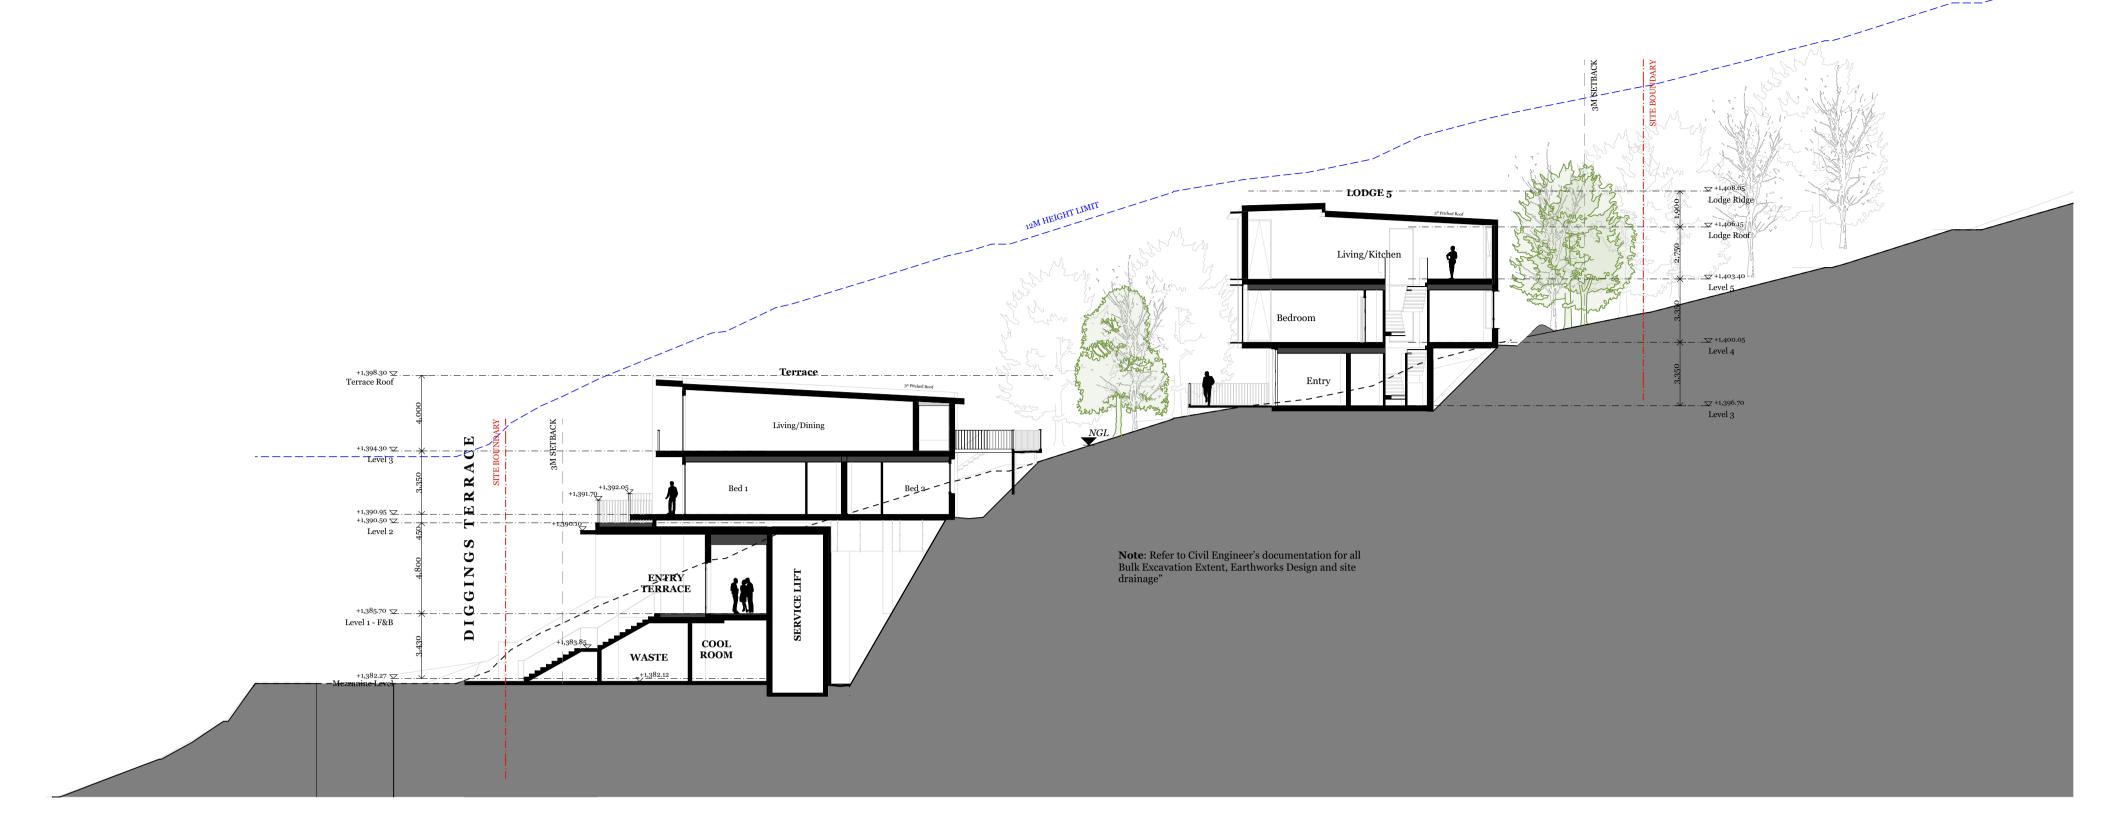

Thredbo - Lot 768 Diggings Terrace, Thredbo, NSW 2625

Le Hunte Properties

Drawing Name

Level 3 1:200 @ A1 June 2022

Drawing Number **DA204** Revision

Rev. Date By Ckd Description 7/07/2022 NT MR/SO For DA Submission ALL WORKS TO BE IN ACCORDANCE WITH AUTHORITY & STATUTORY APPROVALS. AND NEW LANDSCAPE WORKS.