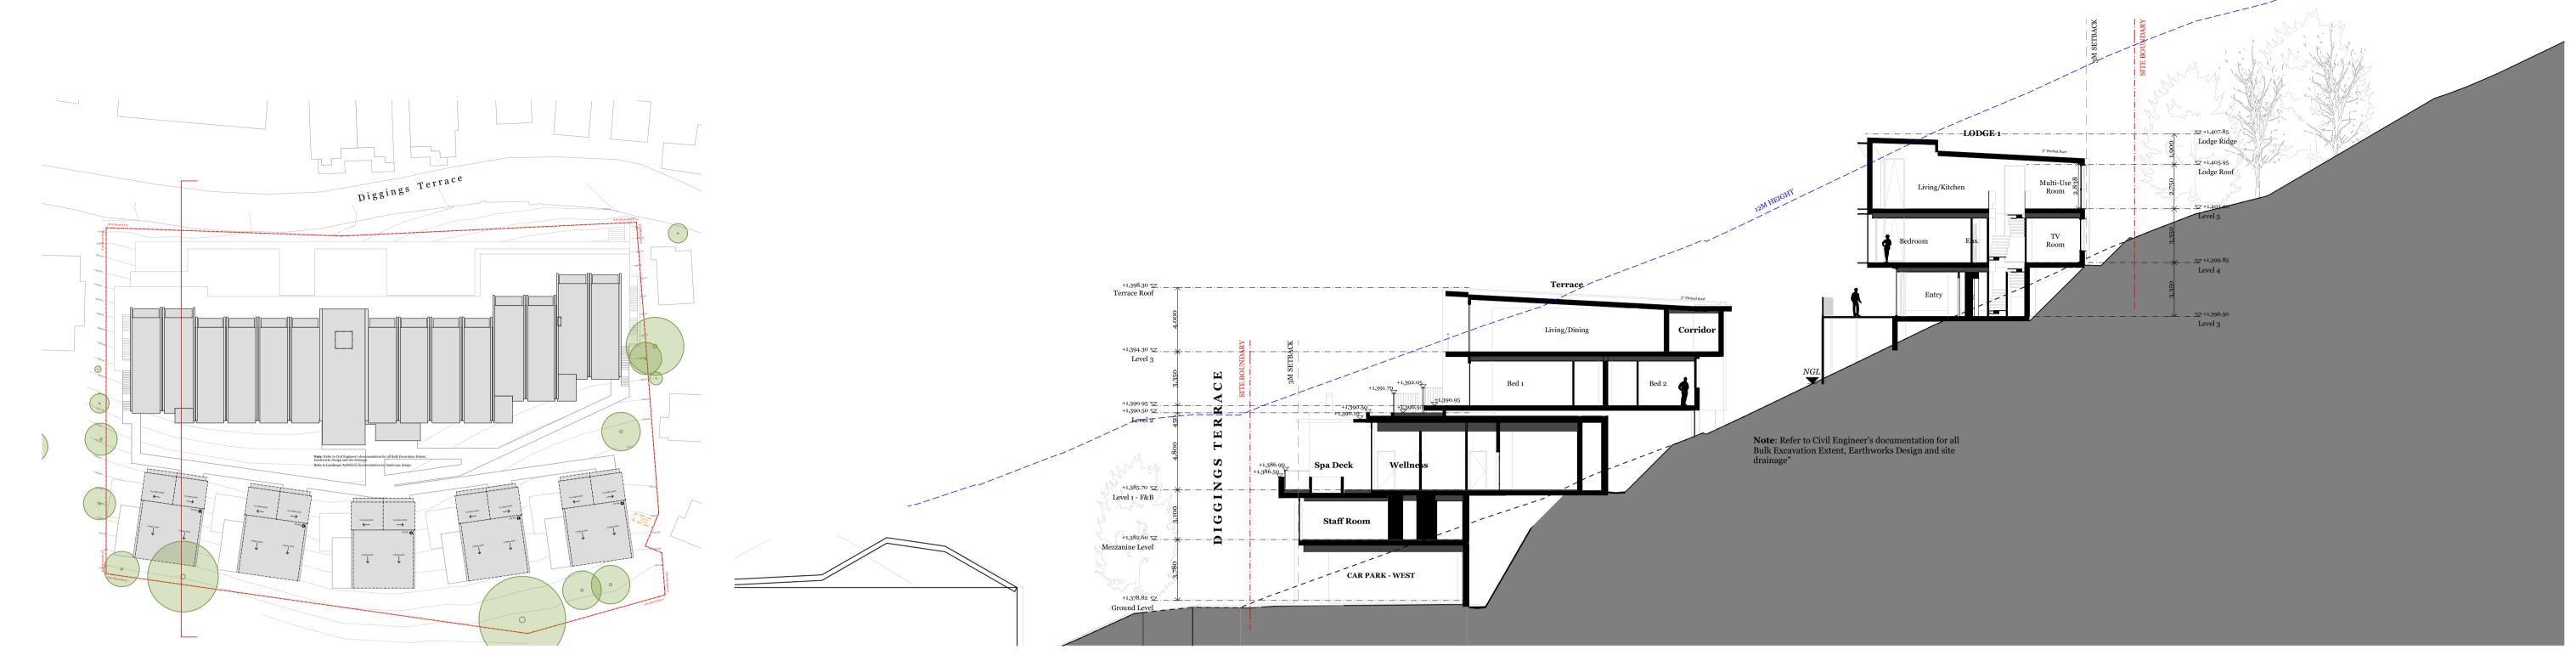

Thredbo - Lot 768 Diggings Terrace, Thredbo, NSW 2625 Drawing Name Sections - Sheet 2 1:200 @ A1

June 2022

Drawing Number **DA304** Revision

**SECTION 5** 

#### **SECTION 6**

ALL WORKS TO BE IN ACCORDANCE WITH AUTHORITY & STATUTORY APPROVALS. AND NEW LANDSCAPE WORKS. ALL BOUNDARY INFORMATION TO BE CONFIRMED BY REGISTERED SURVEYOR

BEFORE COMMENCING WORKS ON SITE. REFER TO SITE SURVEY FOR ALL INFORMATION RELATING TO EXISTING SITE