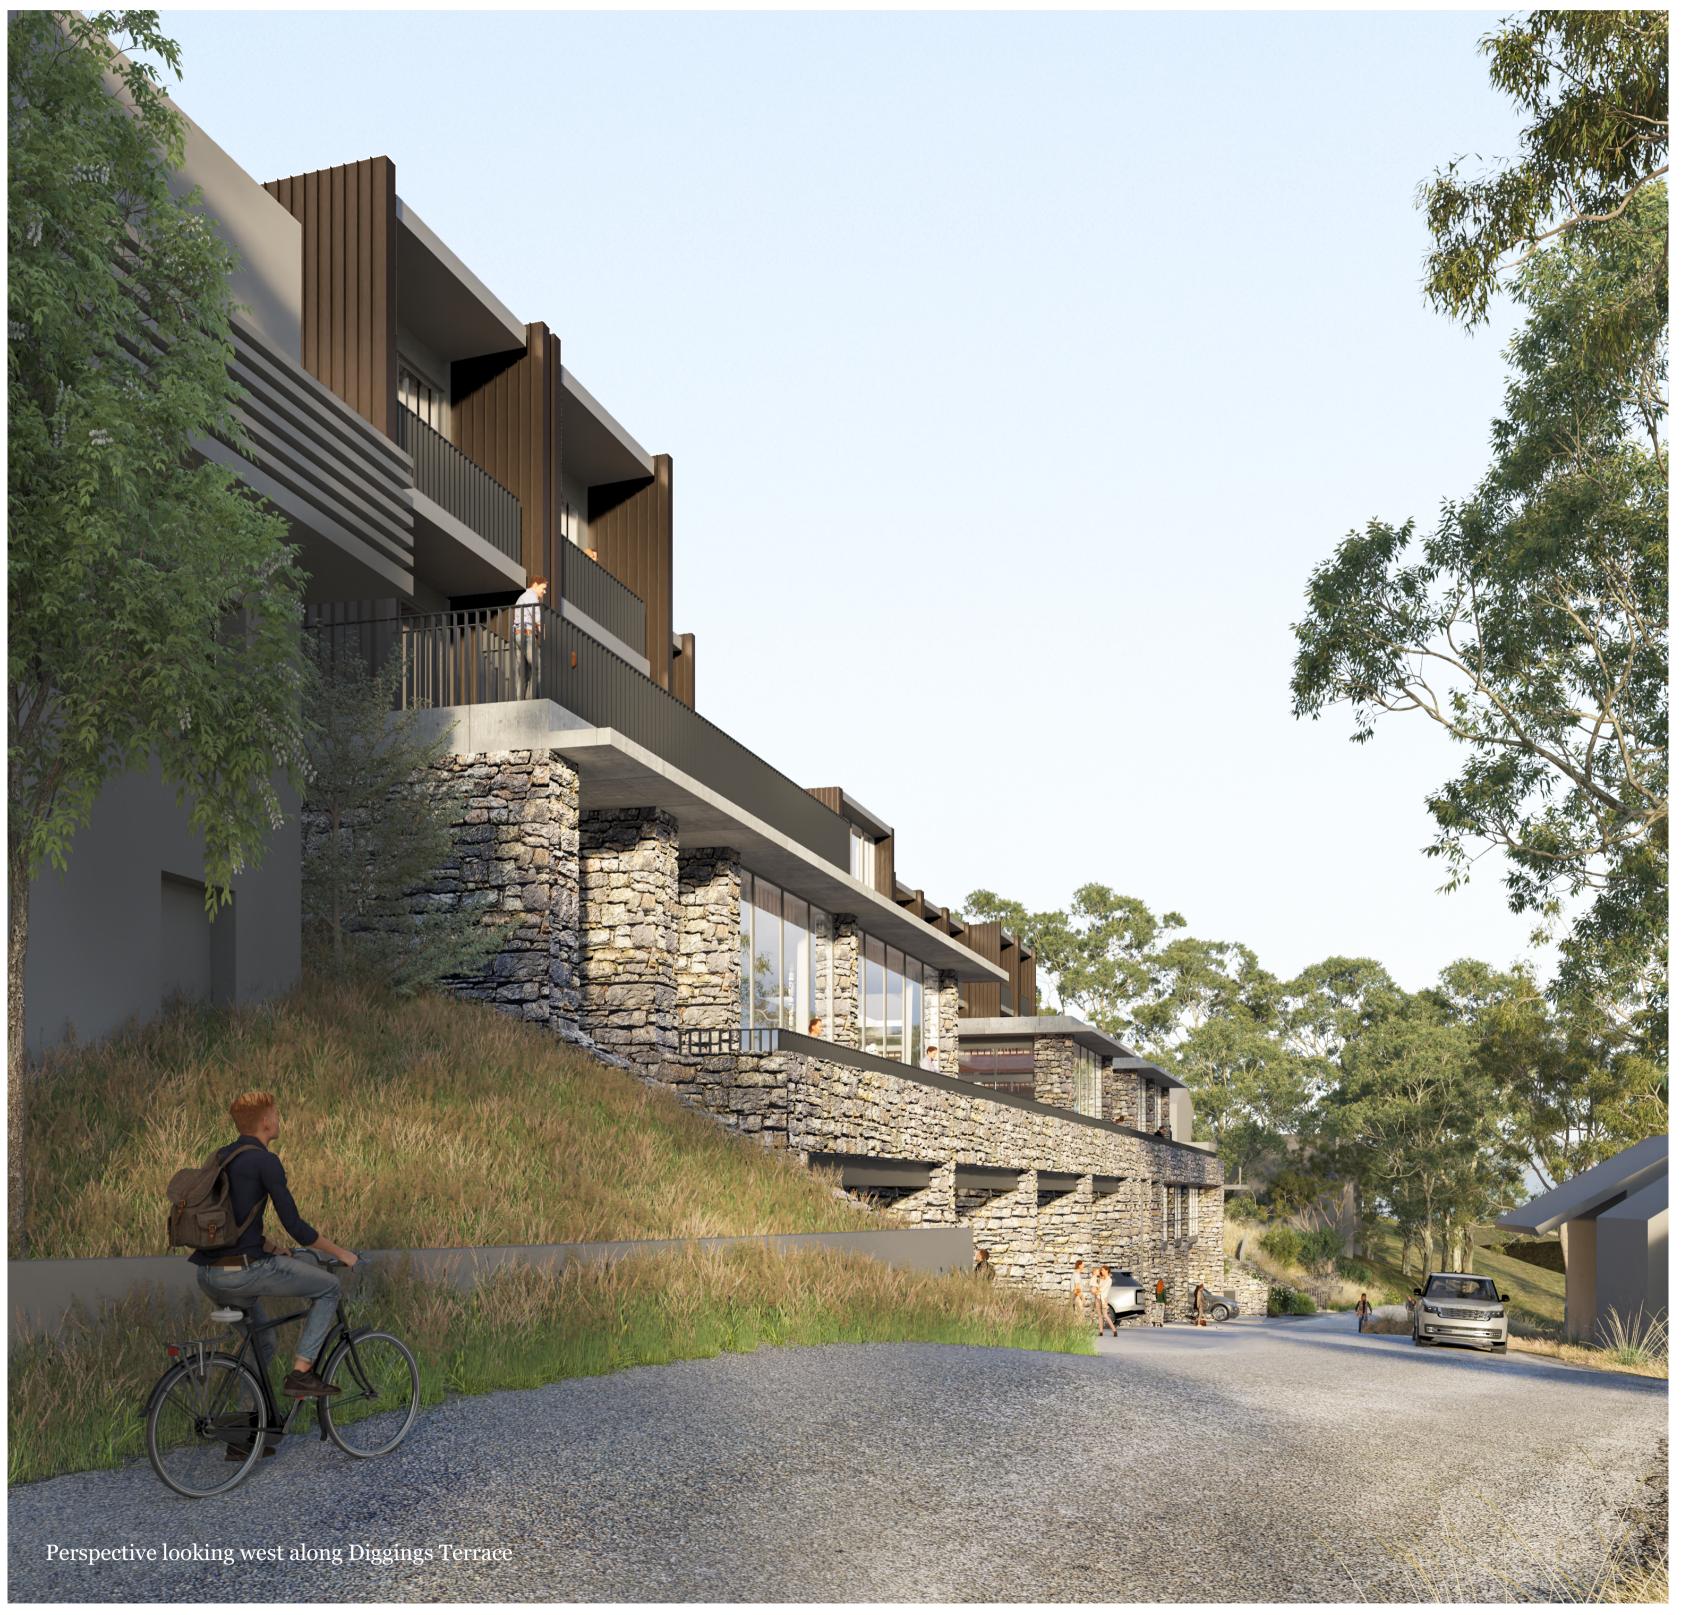

#### SITE ANALYSIS SITE PHOTOS

Position of adjacent creek is approximate based on the watercourses shown on the SEPP (Kosciuszko Nation Park - Alpine Resort) 2007 - Thredbo Alpine Resort Map, combined with LIDAR data contours obtained from survey drawing LOT768-A2 250 provided by Veris 13/10/2020. Centre line and bank position to be confirmed by detailed survey.