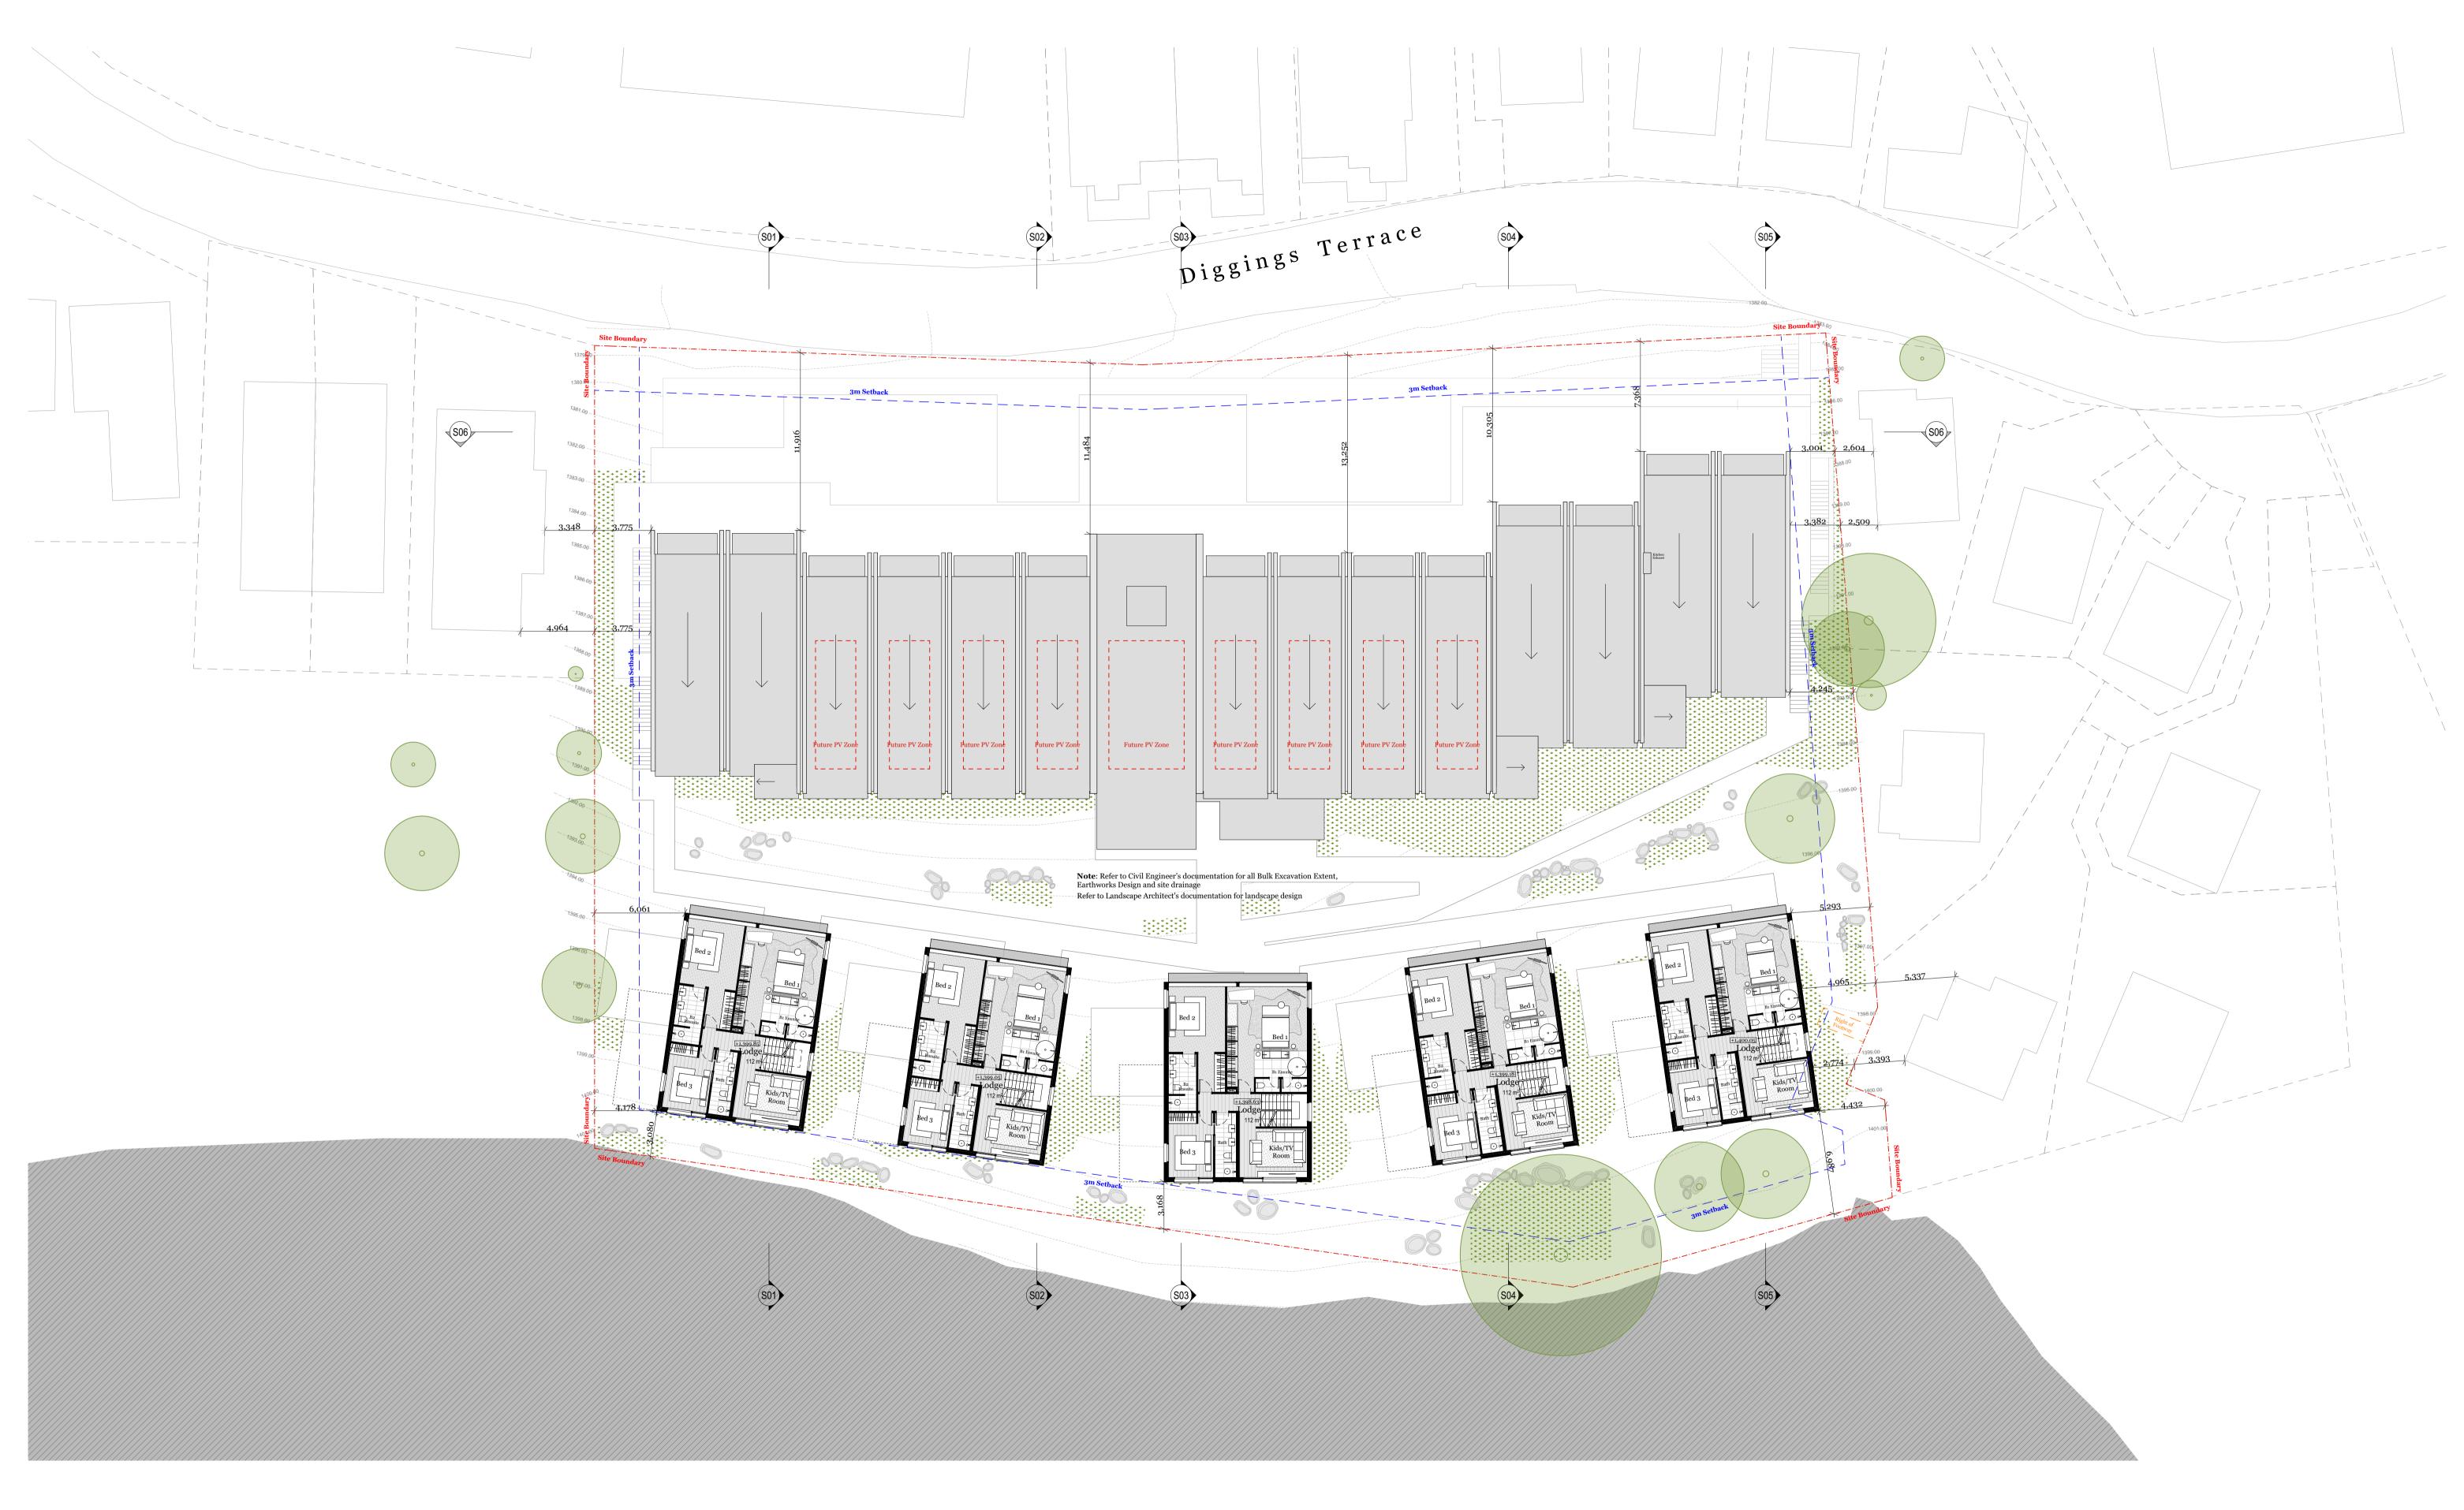

**Lodge Areas** 

| TOTAL       | <b>29</b> 7    | 54             |
|-------------|----------------|----------------|
| Upper Level | 112            | 24             |
| Mid Level   | 112            | -              |
| Lower Level | 73             | 30             |
|             | Internal<br>m² | External<br>m² |

**Accessible Residence A** 

Accessible Residence B

Lower Floor (Level 2)

Upper Floor (Level 3)

Roof (Level 4)

Entry Floor (Level 3)

Bedroom Floor (Level 4)

Living Floor (Level 5)

(Level 6)

Roof

© DKO Architecture (NSW) Pty Ltd Except as allowed under copyright act, no part of this drawing may be reproduced or otherwise dealt with without written permission of DKO Architecture.

Date By Ckd Description