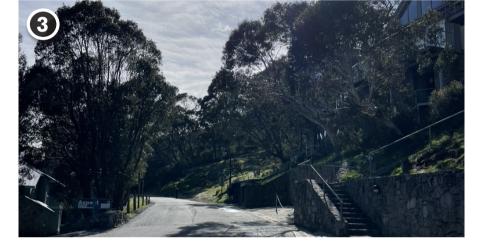

#### SITE ANALYSIS SITE PHOTOS

Position of adjacent creek is approximate based on the watercourses shown on the SEPP (Kosciuszko Nation Park - Alpine Resort) 2007 - Thredbo Alpine Resort Map, combined with LIDAR data contours obtained from survey drawing LOT768-A2 250 provided by Veris 13/10/2020. Centre line and bank position to be confirmed by detailed survey.

ALL INFORMATION RELATING TO TREES AND THEIR RETENTION/REMOVAL

KEY

Diggings Terrace, Thredbo, NSW 2625

Site Analysis 1:0.52, 1:1.05, 1:1.06 @ A1 June 2022

Drawing Number **DA100** Revision

Rev. Date By Ckd Description 7/07/2022 NT MR/SO For DA Submission ALL WORKS TO BE IN ACCORDANCE WITH AUTHORITY & STATUTORY APPROVALS. AND NEW LANDSCAPE WORKS. ALL BOUNDARY INFORMATION TO BE CONFIRMED BY REGISTERED SURVEYOR