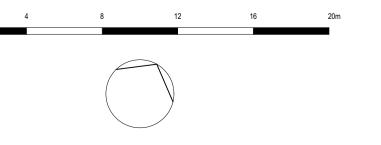

Diggings Terrace, Thredbo, NSW 2625

Le Hunte Properties

Site Plan 1:500 @ A1 June 2022

Drawing Number **DA101** Revision

Rev. Date By Ckd Description 7/07/2022 NT MR/SO For DA Submission

ALL WORKS TO BE IN ACCORDANCE WITH AUTHORITY & STATUTORY APPROVALS. AND NEW LANDSCAPE WORKS. ALL BOUNDARY INFORMATION TO BE CONFIRMED BY REGISTERED SURVEYOR ALL DRAWINGS TO BE READ IN CONJUCTION WITH: BEFORE COMMENCING WORKS ON SITE.

REFER TO SITE SURVEY FOR ALL INFORMATION RELATING TO EXISTING SITE CONDITIONS.

REFER TO LANDSCAPE ARCHITECT'S DOCUMENTATION & ARBORIST REPORTS FOR

DEVELOPMENT CONSENT WHEN DRAWINGS ARE PREPARED FOR CONSTRUCTION ALL INFORMATION RELATING TO TREES AND THEIR RETENTION/REMOVAL