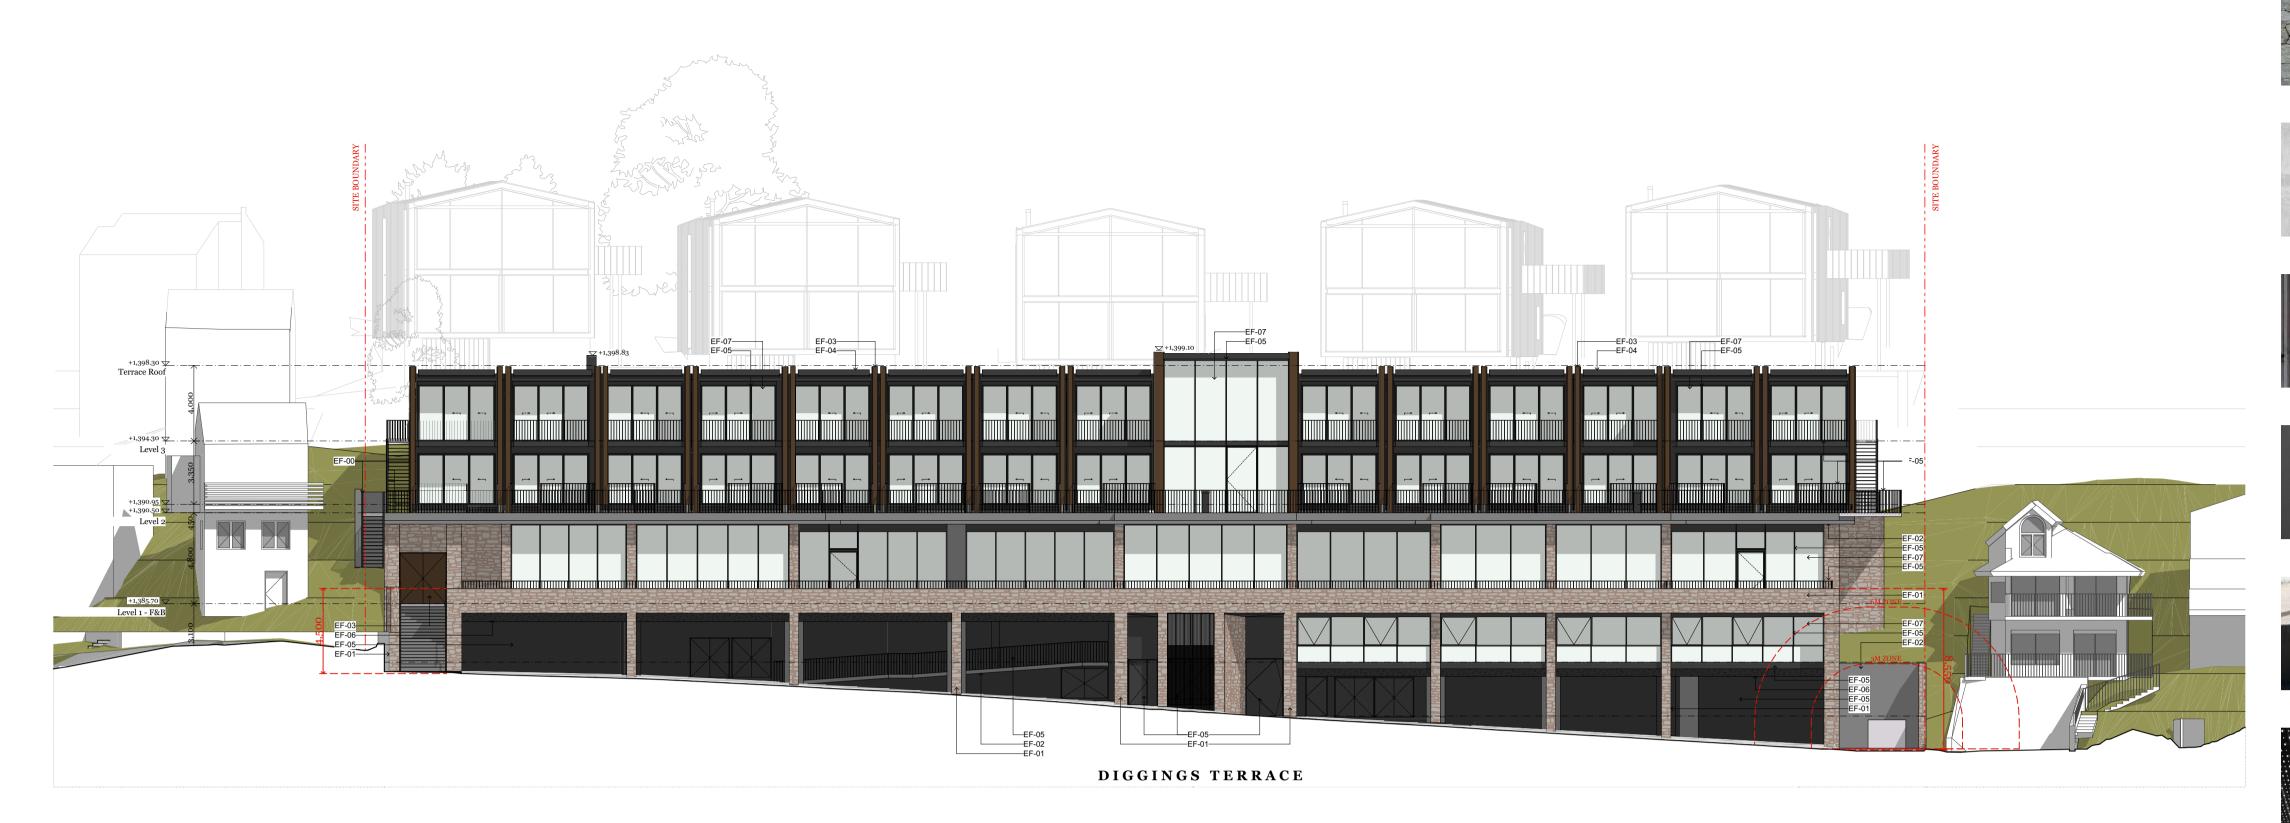

Thredbo - Lot 768 Diggings Terrace, Thredbo, NSW 2625 Drawing Name

Elevations - Sheet 1 1:200 @ A1 June 2022

Drawing Number **DA300** Revision

EF-01 Stone

EF-02

EF-o3 Metal

EF-04 Metal

EF-05 Metal