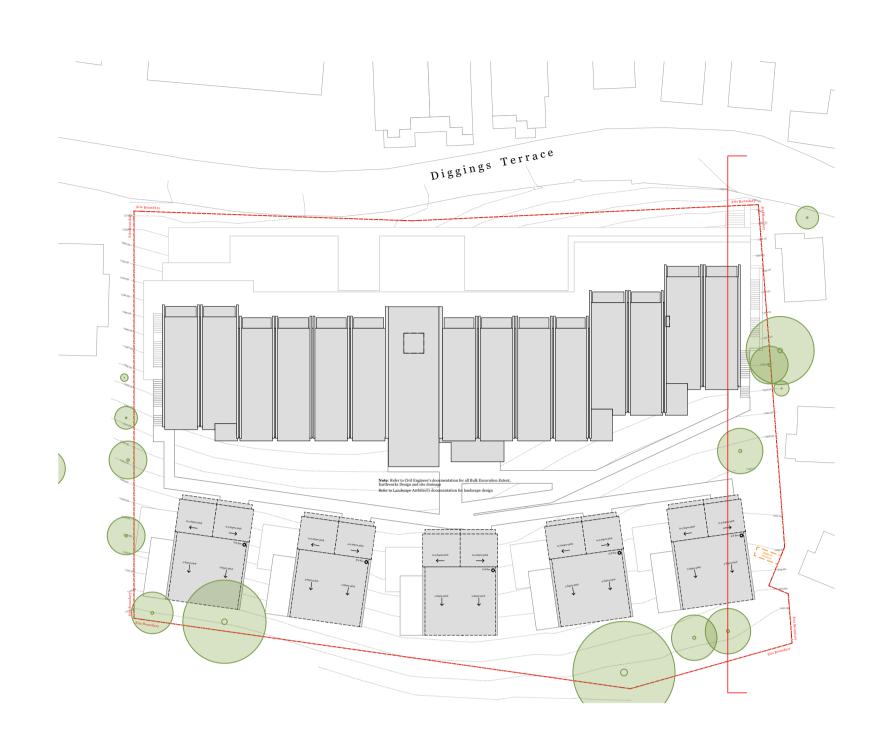

Diggings Terrace, Thredbo, NSW 2625

Le Hunte Properties

Site Plan 1:500 @ A1 June 2022

Drawing Number **DA101** Revision

Rev. Date By Ckd Description 7/07/2022 NT MR/SO For DA Submission

ALL WORKS TO BE IN ACCORDANCE WITH AUTHORITY & STATUTORY APPROVALS. AND NEW LANDSCAPE WORKS. ALL BOUNDARY INFORMATION TO BE CONFIRMED BY REGISTERED SURVEYOR ALL DRAWINGS TO BE READ IN CONJUCTION WITH: BEFORE COMMENCING WORKS ON SITE.