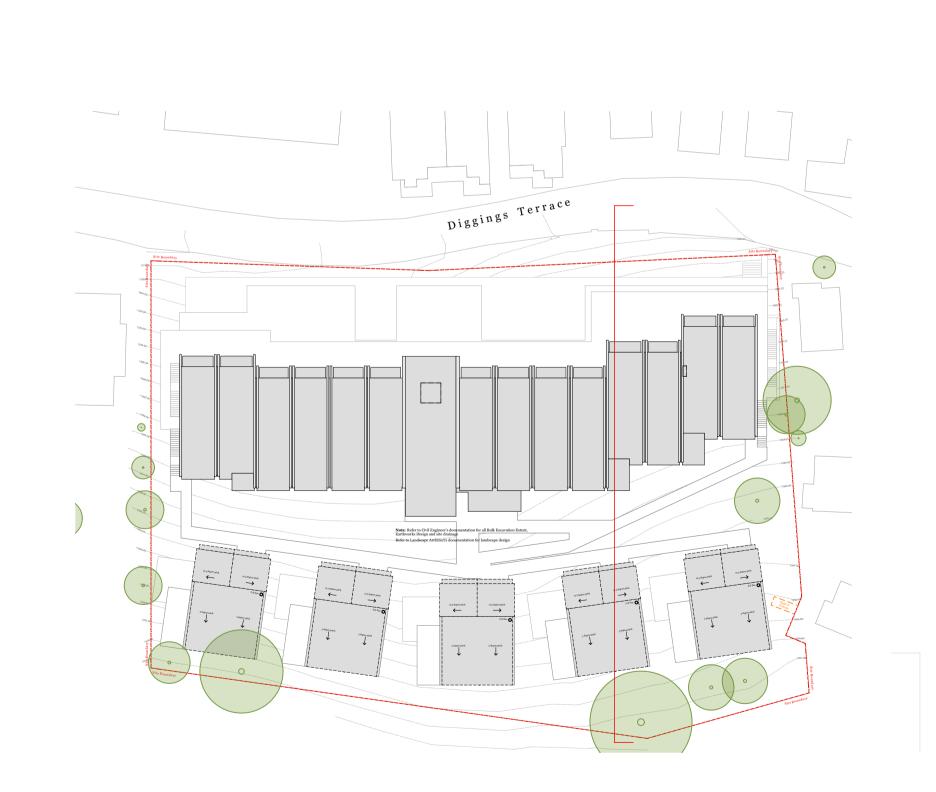

Diggings Terrace, Thredbo, NSW 2625

Le Hunte Properties

Site Plan 1:500 @ A1 June 2022

Drawing Number **DA101** Revision

Rev. Date By Ckd Description 7/07/2022 NT MR/SO For DA Submission

ALL WORKS TO BE IN ACCORDANCE WITH AUTHORITY & STATUTORY APPROVALS. AND NEW LANDSCAPE WORKS. ALL BOUNDARY INFORMATION TO BE CONFIRMED BY REGISTERED SURVEYOR ALL DRAWINGS TO BE READ IN CONJUCTION WITH: BEFORE COMMENCING WORKS ON SITE.