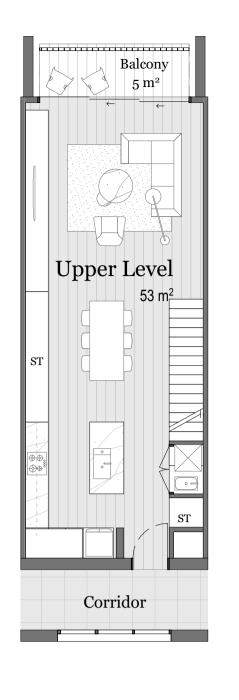

### **Typical Terrace Areas**

|             | Internal<br>m² | External<br>m² |
|-------------|----------------|----------------|
| Lower Level | 65             | 10             |
| Upper Level | 53             | 5              |
| TOTAL       | 118            | 15             |