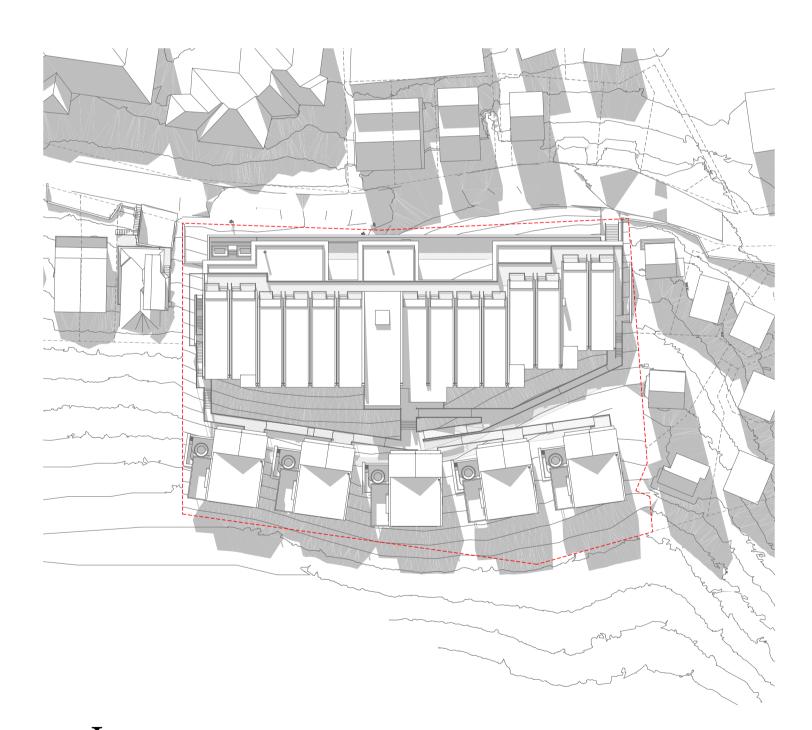

Diggings Terrace, Thredbo, NSW 2625

Le Hunte Properties

Site Plan 1:500 @ A1 June 2022

Drawing Number **DA101** Revision

Rev. Date By Ckd Description 7/07/2022 NT MR/SO For DA Submission

ALL WORKS TO BE IN ACCORDANCE WITH AUTHORITY & STATUTORY APPROVALS. AND NEW LANDSCAPE WORKS. ALL BOUNDARY INFORMATION TO BE CONFIRMED BY REGISTERED SURVEYOR ALL DRAWINGS TO BE READ IN CONJUCTION WITH: BEFORE COMMENCING WORKS ON SITE.