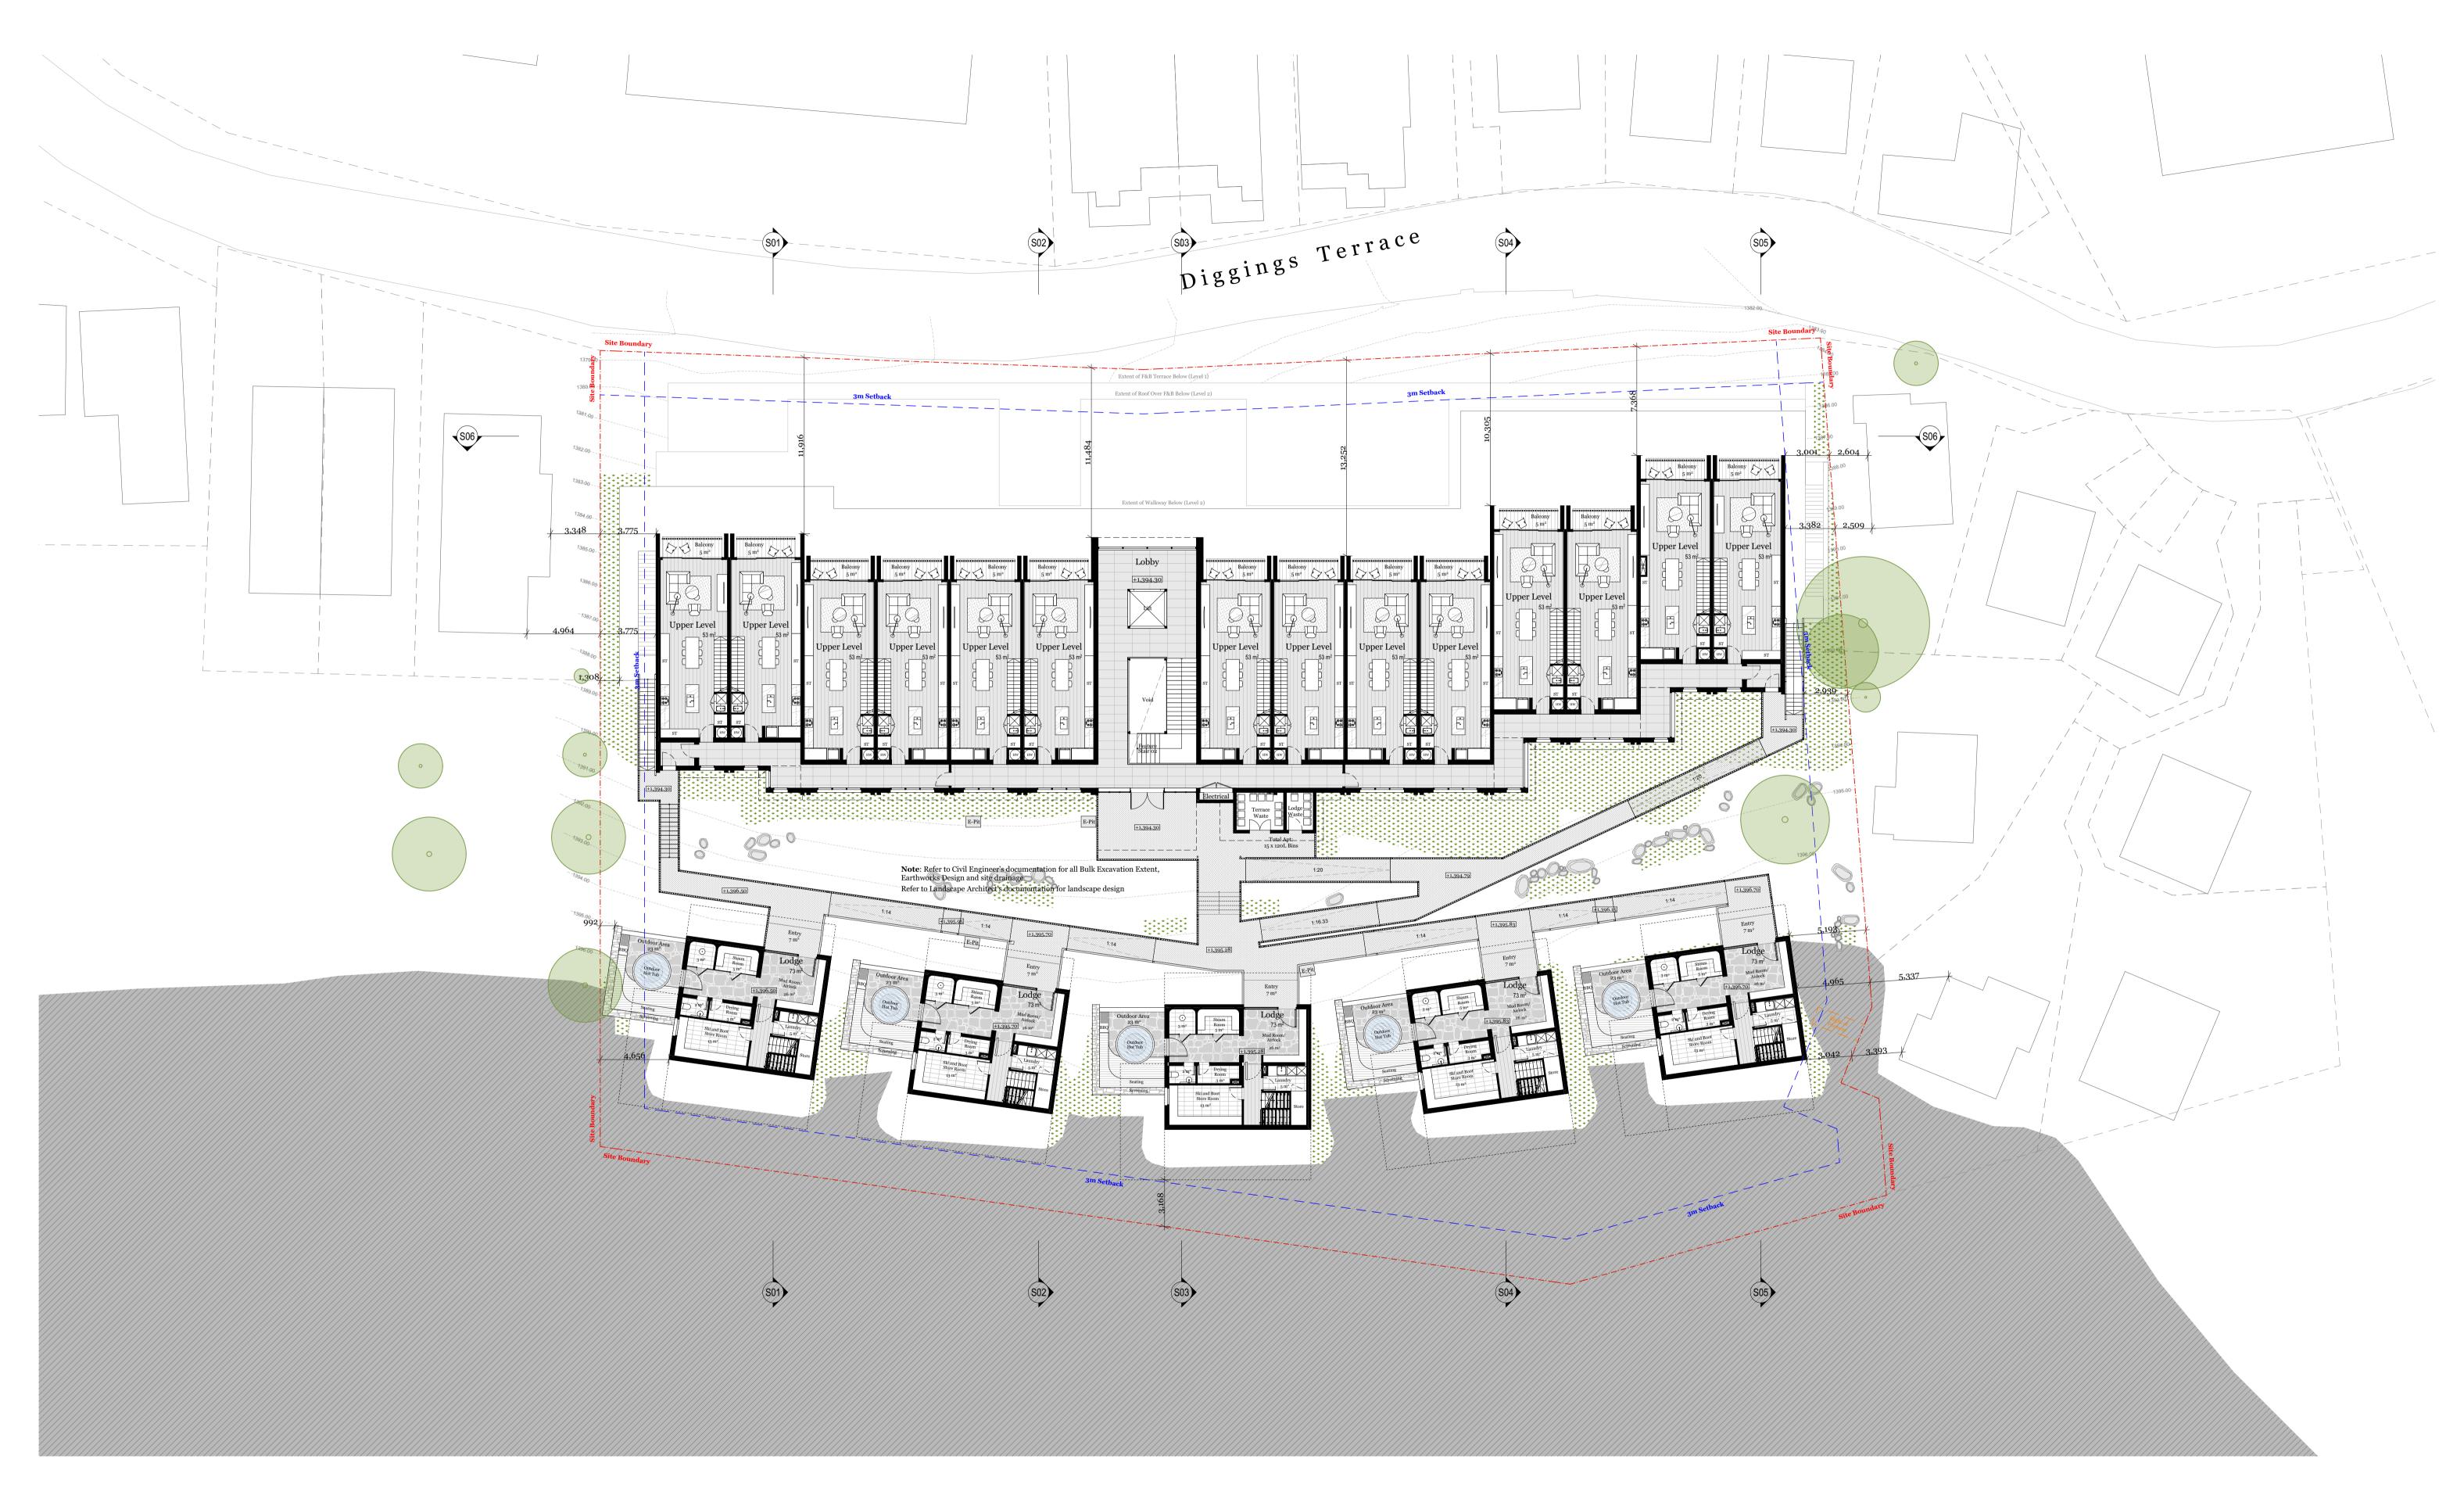

42 Davies Street

www.DKO.com.au

Thredbo - Lot 768 Diggings Terrace, Thredbo, NSW 2625 Drawing Name

Revision

Le Hunte Properties

12656 Roof 1:200 @ A1 June 2022 Drawing Number **DA207** 

**Lodge Areas** 

| TOTAL       | <b>29</b> 7    | 54             |
|-------------|----------------|----------------|
| Upper Level | 112            | 24             |
| Mid Level   | 112            | -              |
| Lower Level | 73             | 30             |
|             | Internal<br>m² | External<br>m² |