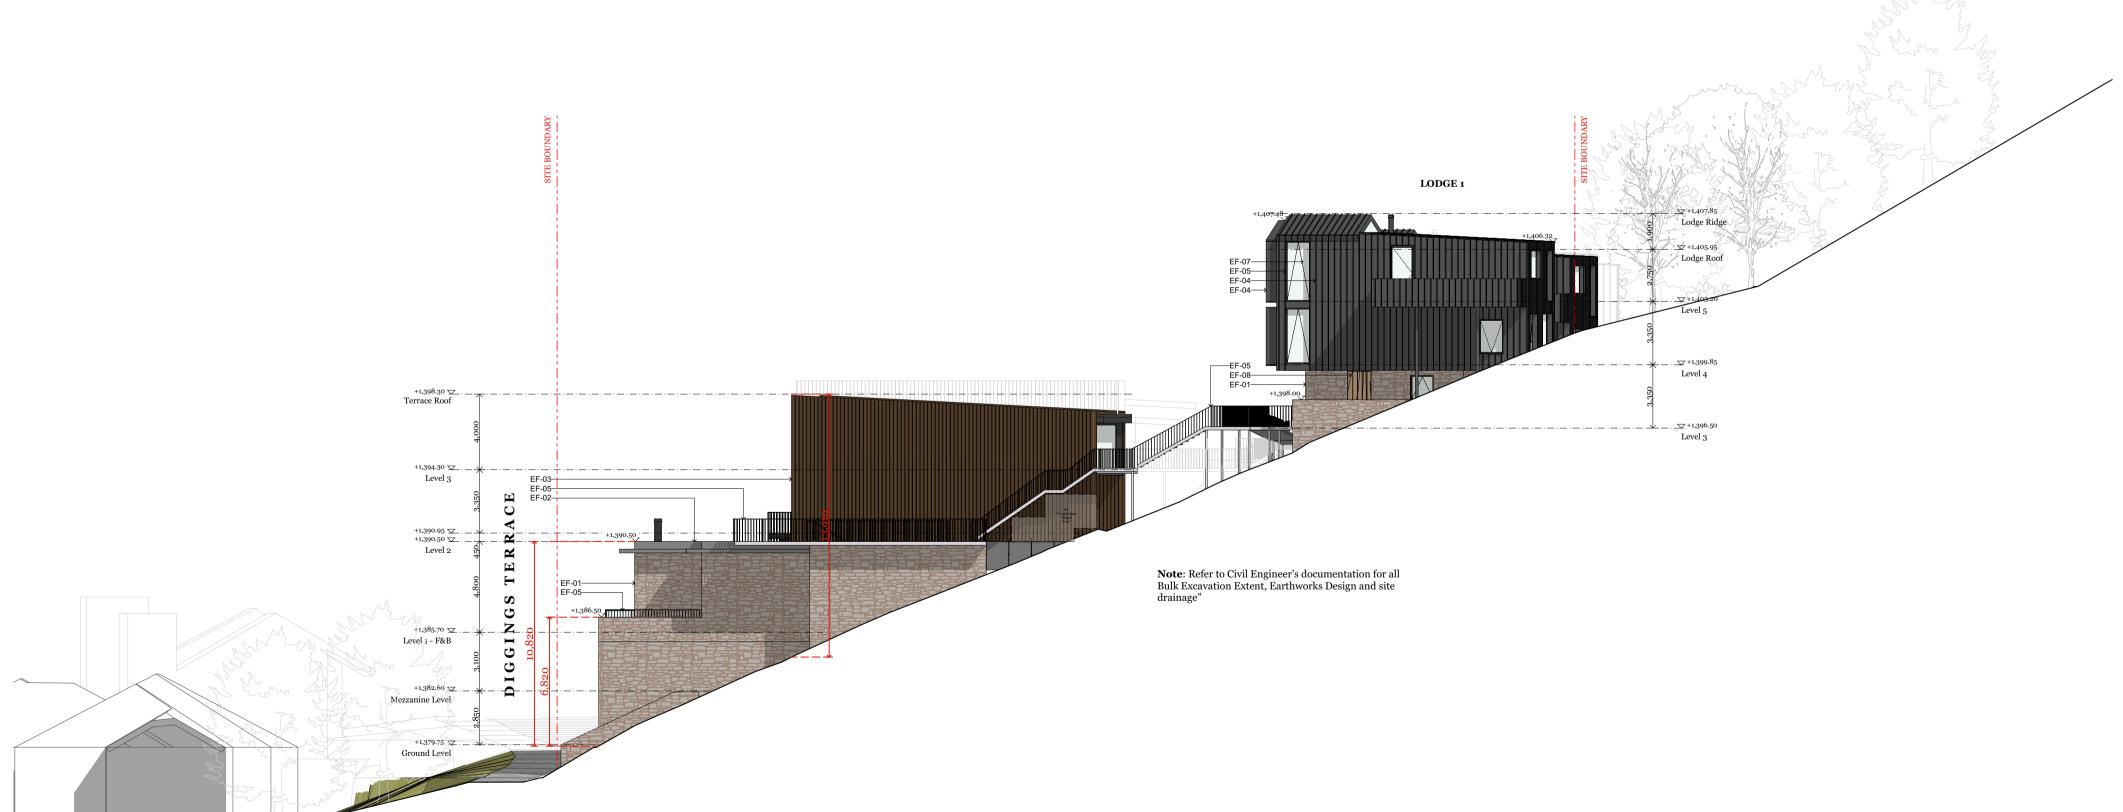

Thredbo - Lot 768 Diggings Terrace, Thredbo, NSW 2625 Drawing Name Sections - Sheet 2 1:200 @ A1

June 2022

Drawing Number **DA304** Revision

**SECTION 5** 

#### **SECTION 6**

ALL WORKS TO BE IN ACCORDANCE WITH AUTHORITY & STATUTORY APPROVALS. AND NEW LANDSCAPE WORKS. ALL BOUNDARY INFORMATION TO BE CONFIRMED BY REGISTERED SURVEYOR

BEFORE COMMENCING WORKS ON SITE. REFER TO SITE SURVEY FOR ALL INFORMATION RELATING TO EXISTING SITE

ALL INFORMATION RELATING TO TREES AND THEIR RETENTION/REMOVAL

ALL DRAWINGS TO BE READ IN CONJUCTION WITH: - ALL SPECIFICATIONS & SCHEDULES, - ALL SPECIALIST CONSULTANTS DOCUMENTATION - BASIX, NATHERS & SECTION J CERTIFICATES MINOR CHANGES TO FORM & CONFIGURATION MAY BE REQUIRED AFTER REFER TO LANDSCAPE ARCHITECT'S DOCUMENTATION & ARBORIST REPORTS FOR DEVELOPMENT CONSENT WHEN DRAWINGS ARE PREPARED FOR CONSTRUCTION

Diggings Terrace, Thredbo, NSW 2625

Sections - Sheet 3 1:200 @ A1 June 2022

Drawing Number **DA305** 

Revision

21 June - 9 am

21 June - 10 am

21 June - 11 am

21 June - 12 pm