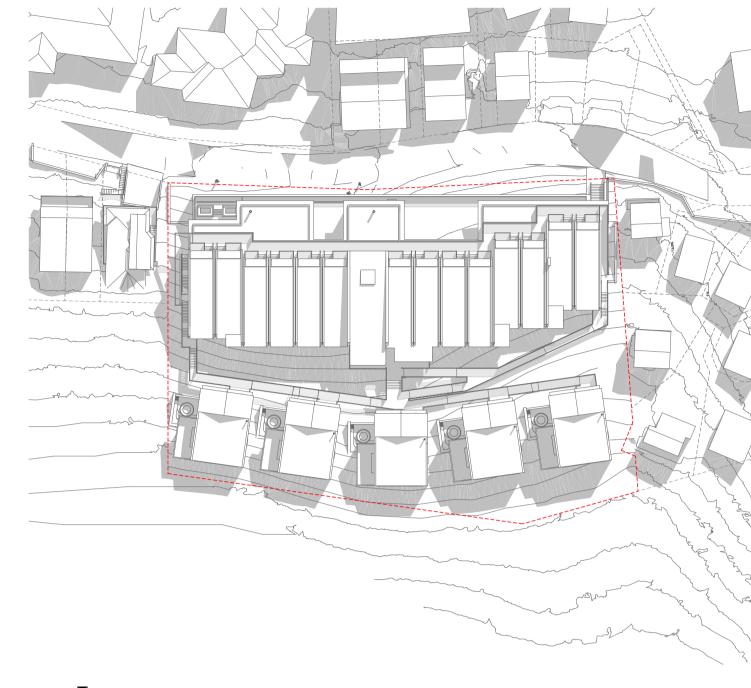

Diggings Terrace, Thredbo, NSW 2625

Le Hunte Properties

Site Plan 1:500 @ A1 June 2022

Drawing Number **DA101** Revision

Rev. Date By Ckd Description 7/07/2022 NT MR/SO For DA Submission

ALL WORKS TO BE IN ACCORDANCE WITH AUTHORITY & STATUTORY APPROVALS. AND NEW LANDSCAPE WORKS. ALL BOUNDARY INFORMATION TO BE CONFIRMED BY REGISTERED SURVEYOR ALL DRAWINGS TO BE READ IN CONJUCTION WITH: BEFORE COMMENCING WORKS ON SITE.