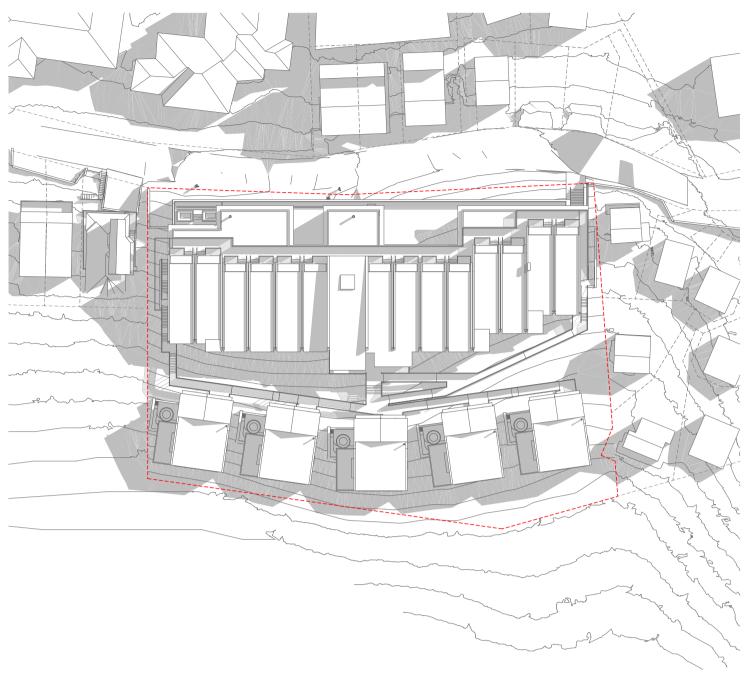

Diggings Terrace, Thredbo, NSW 2625

Le Hunte Properties

Site Plan 1:500 @ A1 June 2022

Drawing Number **DA101** Revision

Rev. Date By Ckd Description 7/07/2022 NT MR/SO For DA Submission

ALL WORKS TO BE IN ACCORDANCE WITH AUTHORITY & STATUTORY APPROVALS. AND NEW LANDSCAPE WORKS. ALL BOUNDARY INFORMATION TO BE CONFIRMED BY REGISTERED SURVEYOR ALL DRAWINGS TO BE READ IN CONJUCTION WITH: BEFORE COMMENCING WORKS ON SITE.