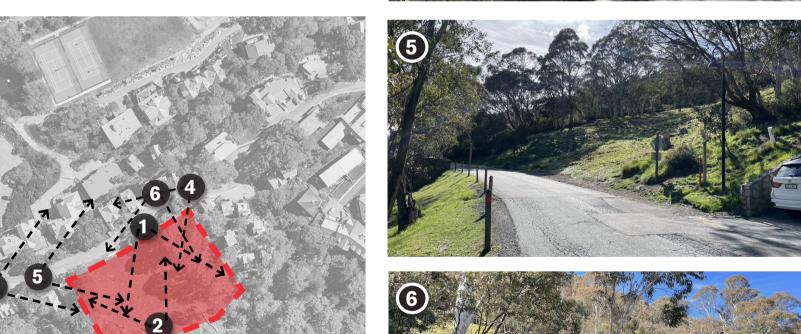

#### SITE ANALYSIS SITE PHOTOS

Position of adjacent creek is approximate based on the watercourses shown on the SEPP (Kosciuszko Nation Park - Alpine Resort) 2007 - Thredbo Alpine Resort Map, combined with LIDAR data contours obtained from survey drawing LOT768-A2 250 provided by Veris 13/10/2020. Centre line and bank position to be confirmed by detailed survey.

ALL INFORMATION RELATING TO TREES AND THEIR RETENTION/REMOVAL

KEY

Diggings Terrace, Thredbo, NSW 2625

Site Analysis 1:0.52, 1:1.05, 1:1.06 @ A1 June 2022

Drawing Number **DA100** Revision

Rev. Date By Ckd Description 7/07/2022 NT MR/SO For DA Submission ALL WORKS TO BE IN ACCORDANCE WITH AUTHORITY & STATUTORY APPROVALS. AND NEW LANDSCAPE WORKS. ALL BOUNDARY INFORMATION TO BE CONFIRMED BY REGISTERED SURVEYOR