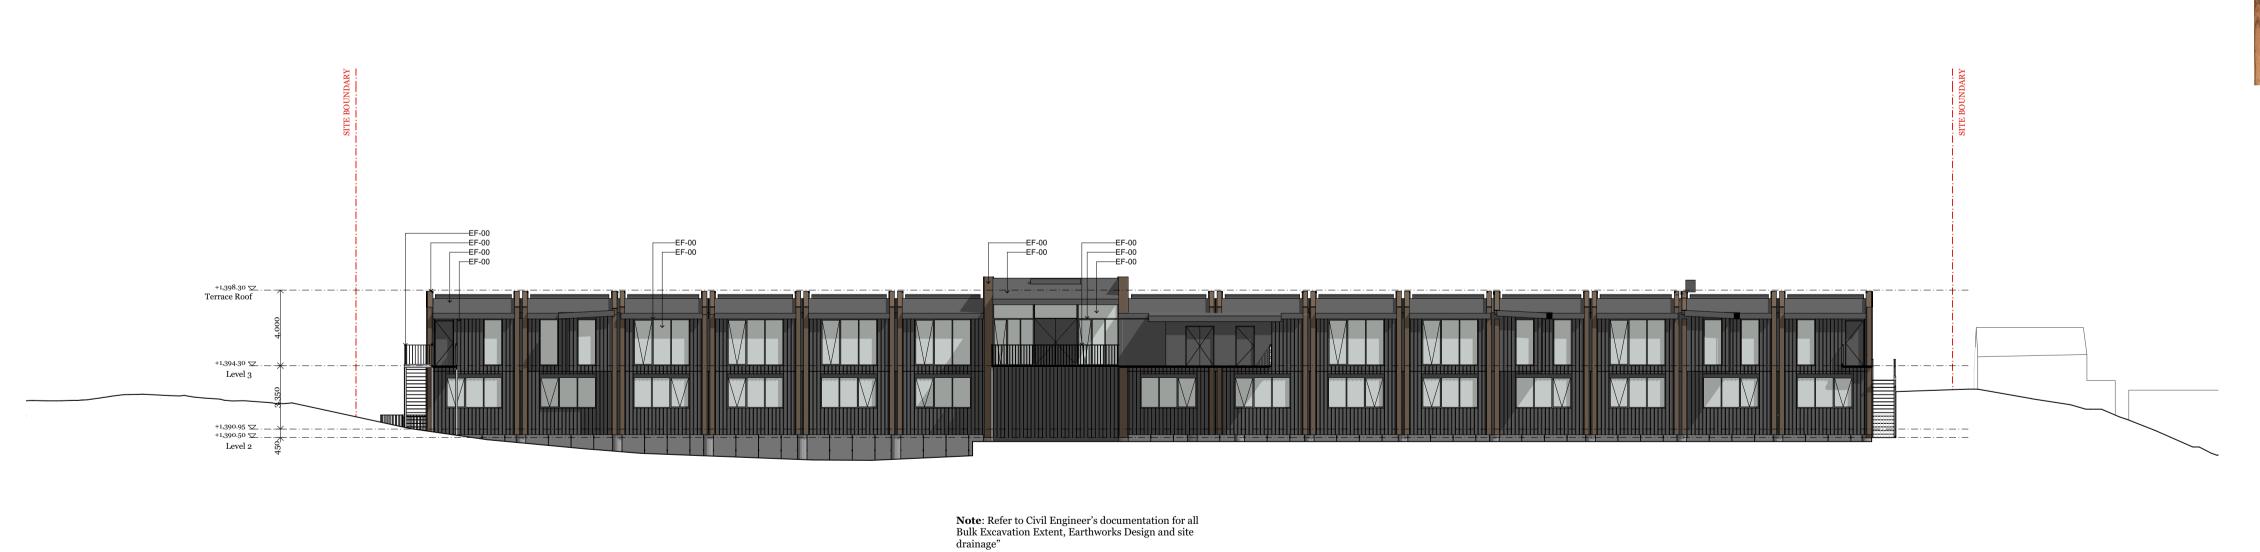

#### **EAST ELEVATION**

#### **WEST ELEVATION**

By Ckd Description NT MR/SO For DA Submission

© DKO Architecture (NSW) Pty Ltd

Except as allowed under copyright act, no part of this drawing may be reproduced or otherwise dealt with without written permission of DKO Architecture.

DKO Architecture (NSW) Pty Ltd

Thredbo - Lot 768 Diggings Terrace, Thredbo, NSW 2625

Drawing Name

Elevations - Sheet 3 1:200 @ A1 June 2022

Drawing Number **DA302** Revision

- BASIX, NATHERS & SECTION J CERTIFICATES MINOR CHANGES TO FORM & CONFIGURATION MAY BE REQUIRED AFTER DEVELOPMENT CONSENT WHEN DRAWINGS ARE PREPARED FOR CONSTRUCTION