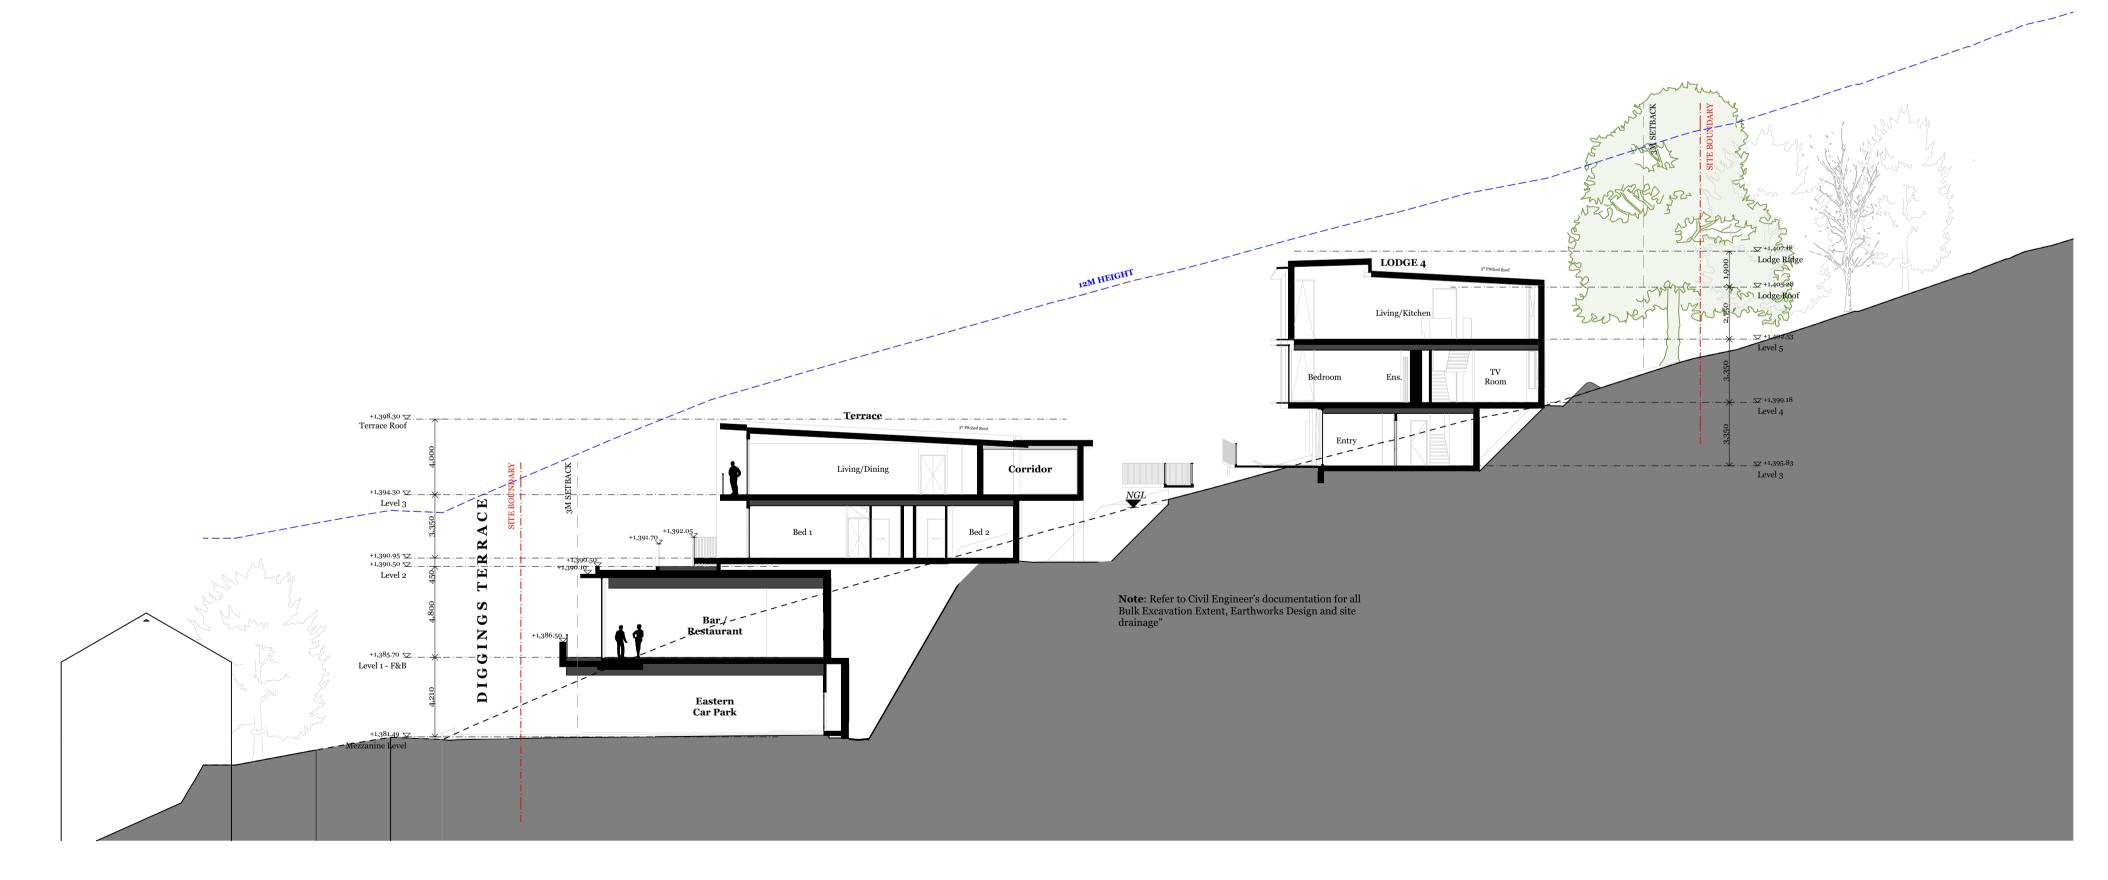

### **SECTION 1**

#### **SECTION 2**

Drawing Name

#### **SECTION 3**

#### **SECTION 4**

© DKO Architecture (NSW) Pty Ltd Except as allowed under copyright act, no part of this drawing may be reproduced or otherwise dealt with without written permission of DKO Architecture.

Thredbo - Lot 768 Diggings Terrace, Thredbo, NSW 2625 Drawing Name Sections - Sheet 2 1:200 @ A1

June 2022

Drawing Number **DA304** Revision

**SECTION 5** 

#### **SECTION 6**

ALL WORKS TO BE IN ACCORDANCE WITH AUTHORITY & STATUTORY APPROVALS. AND NEW LANDSCAPE WORKS. ALL BOUNDARY INFORMATION TO BE CONFIRMED BY REGISTERED SURVEYOR

BEFORE COMMENCING WORKS ON SITE. REFER TO SITE SURVEY FOR ALL INFORMATION RELATING TO EXISTING SITE

Diggings Terrace, Thredbo, NSW 2625

Sections - Sheet 3 1:200 @ A1 June 2022

Drawing Number **DA305** 

Revision

21 June - 9 am

21 June - 10 am

21 June - 11 am

21 June - 12 pm