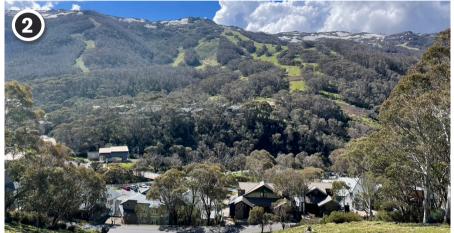

#### SITE ANALYSIS SITE PHOTOS

Position of adjacent creek is approximate based on the watercourses shown on the SEPP (Kosciuszko Nation Park - Alpine Resort) 2007 - Thredbo Alpine Resort Map, combined with LIDAR data contours obtained from survey drawing LOT768-A2 250 provided by Veris 13/10/2020. Centre line and bank position to be confirmed by detailed survey.

ALL INFORMATION RELATING TO TREES AND THEIR RETENTION/REMOVAL

KEY

Diggings Terrace, Thredbo, NSW 2625

Site Analysis 1:0.52, 1:1.05, 1:1.06 @ A1 June 2022

Drawing Number **DA100** Revision

Rev. Date By Ckd Description 7/07/2022 NT MR/SO For DA Submission ALL WORKS TO BE IN ACCORDANCE WITH AUTHORITY & STATUTORY APPROVALS. AND NEW LANDSCAPE WORKS. ALL BOUNDARY INFORMATION TO BE CONFIRMED BY REGISTERED SURVEYOR