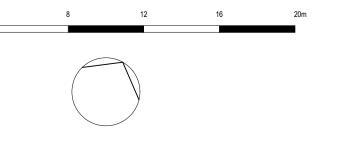

Diggings Terrace, Thredbo, NSW 2625

Le Hunte Properties

Site Plan 1:500 @ A1 June 2022

Drawing Number **DA101** Revision

Rev. Date By Ckd Description 7/07/2022 NT MR/SO For DA Submission

ALL WORKS TO BE IN ACCORDANCE WITH AUTHORITY & STATUTORY APPROVALS. AND NEW LANDSCAPE WORKS. ALL BOUNDARY INFORMATION TO BE CONFIRMED BY REGISTERED SURVEYOR ALL DRAWINGS TO BE READ IN CONJUCTION WITH: BEFORE COMMENCING WORKS ON SITE.

REFER TO SITE SURVEY FOR ALL INFORMATION RELATING TO EXISTING SITE CONDITIONS.

REFER TO LANDSCAPE ARCHITECT'S DOCUMENTATION & ARBORIST REPORTS FOR

DEVELOPMENT CONSENT WHEN DRAWINGS ARE PREPARED FOR CONSTRUCTION ALL INFORMATION RELATING TO TREES AND THEIR RETENTION/REMOVAL