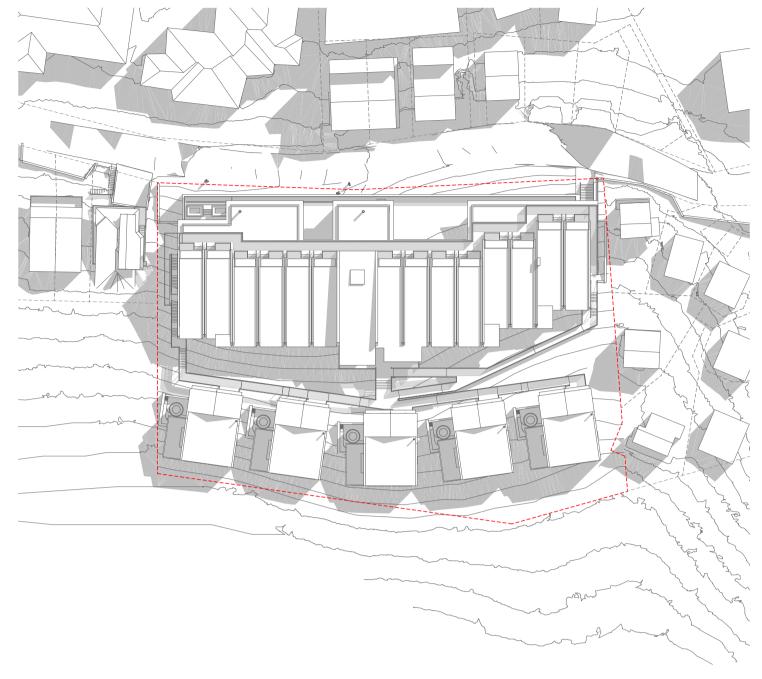

Diggings Terrace, Thredbo, NSW 2625

Le Hunte Properties

Site Plan 1:500 @ A1 June 2022

Drawing Number **DA101** Revision

Rev. Date By Ckd Description 7/07/2022 NT MR/SO For DA Submission

ALL WORKS TO BE IN ACCORDANCE WITH AUTHORITY & STATUTORY APPROVALS. AND NEW LANDSCAPE WORKS. ALL BOUNDARY INFORMATION TO BE CONFIRMED BY REGISTERED SURVEYOR ALL DRAWINGS TO BE READ IN CONJUCTION WITH: BEFORE COMMENCING WORKS ON SITE.