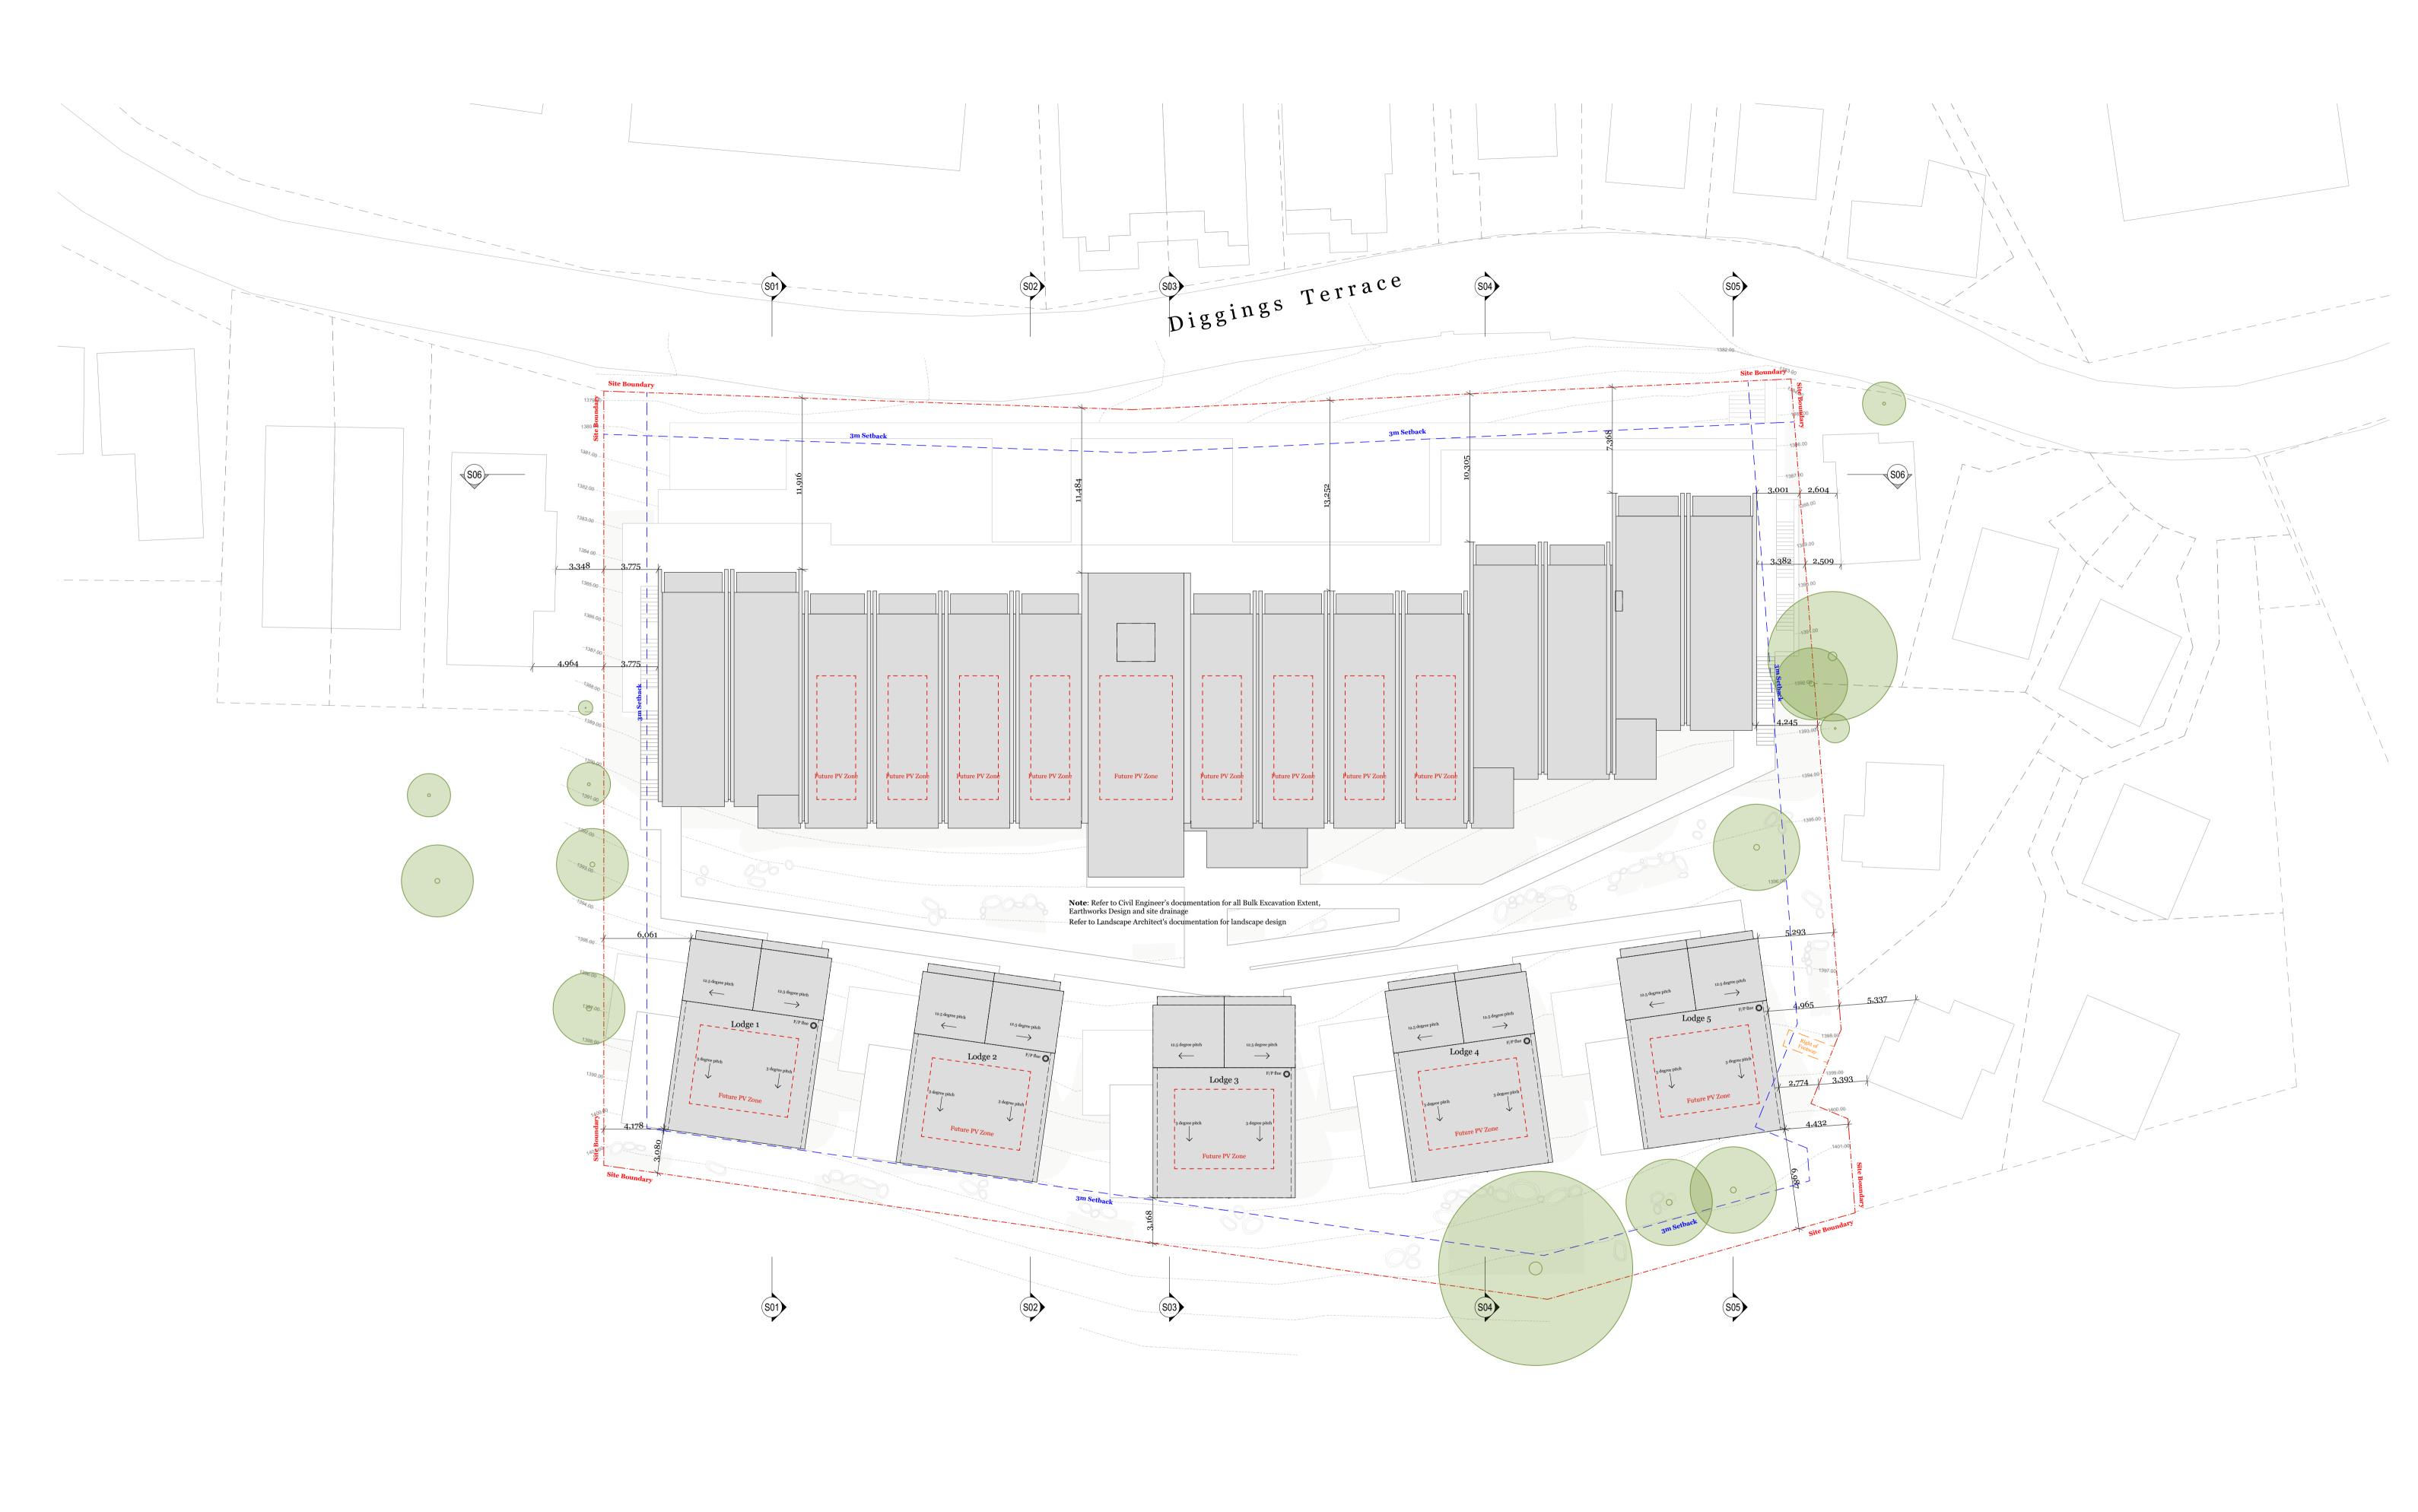

42 Davies Street

www.DKO.com.au

Thredbo - Lot 768 Diggings Terrace, Thredbo, NSW 2625 Drawing Name

Revision

Le Hunte Properties

12656 Roof 1:200 @ A1 June 2022 Drawing Number **DA207** 