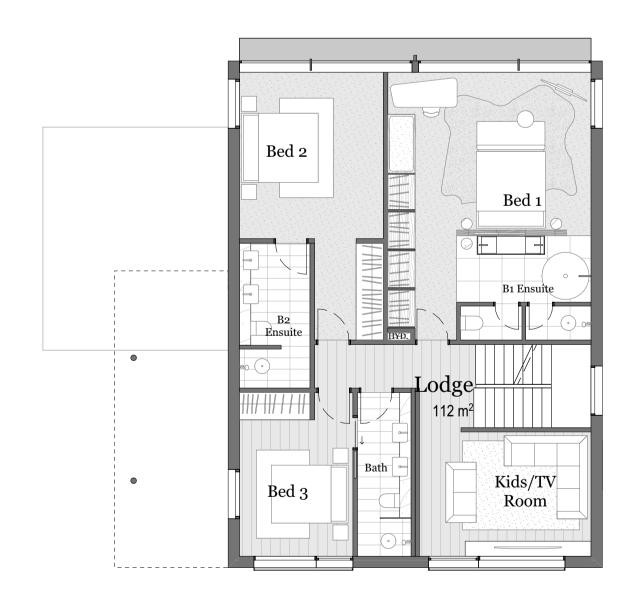

**Lodge Areas** 

| TOTAL       | <b>29</b> 7    | 54             |
|-------------|----------------|----------------|
| Upper Level | 112            | 24             |
| Mid Level   | 112            | -              |
| Lower Level | 73             | 30             |
|             | Internal<br>m² | External<br>m² |